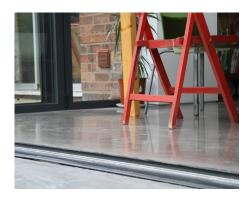

## THE PROJECT: STEEL FRAMED EXTENSION WITH UNDERFLOOR HEATING & POLISHED CONCRETE FLOOR

"We discussed our project with numerous contractors as we wanted a builder who could understand what we wanted and visualise what we were after. Paul was without a shadow of a doubt the most switched on.