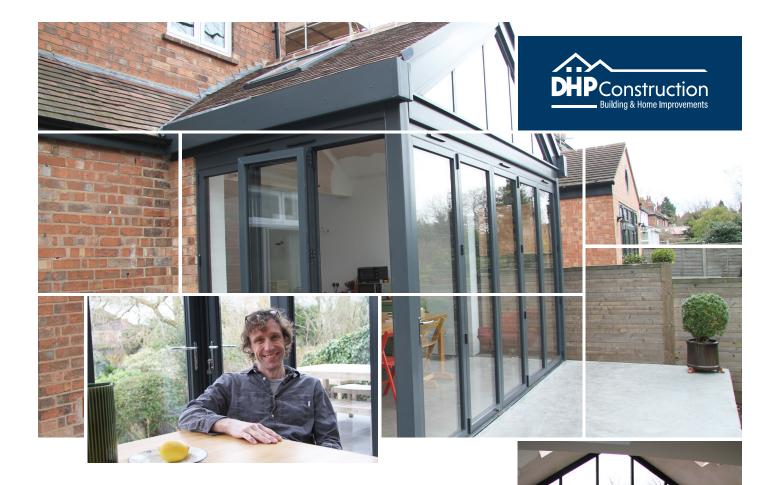

Steve from Sutton Coldfield wanted to expand his homes' living space and engaged the expertise of DHP Construction. This is his story.

## THE PROJECT: STEEL FRAMED EXTENSION WITH UNDERFLOOR HEATING & POLISHED CONCRETE FLOOR

"We discussed our project with numerous contractors as we wanted a builder who could understand what we wanted and visualise what we were after. Paul was without a shadow of a doubt the most switched on.

## THE DHP APPROACH

"Paul has given us something that flows between the house and the garden. It's sympathetic to the house architecture providing us with something that had that real modern 'wow' factor while working with the original Edwardian features.