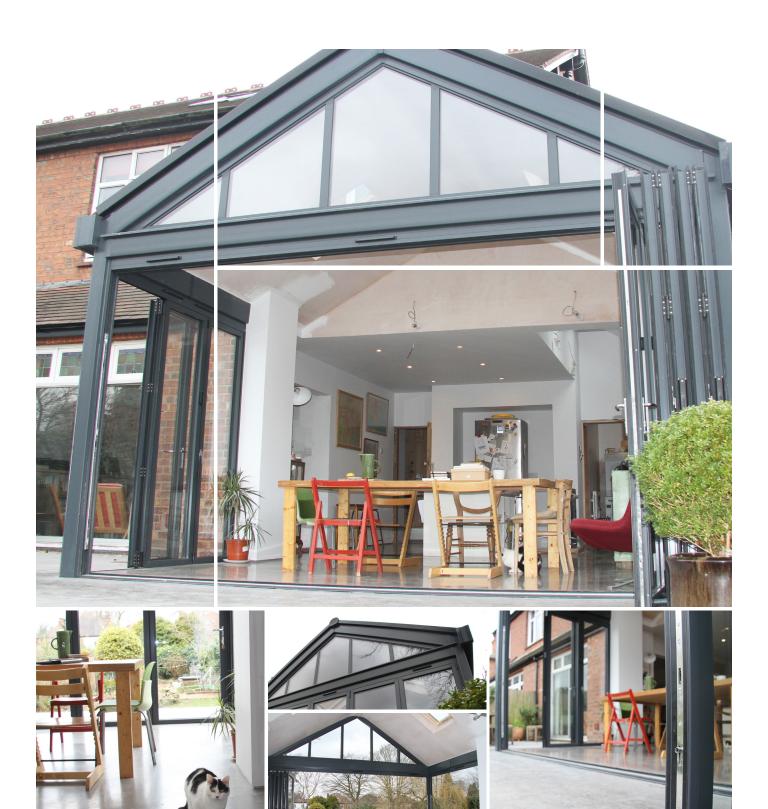

## THE PROJECT: STEEL FRAMED EXTENSION WITH UNDERFLOOR HEATING & POLISHED CONCRETE FLOOR

"We discussed our project with numerous contractors as we wanted a builder who could understand what we wanted and visualise what we were after. Paul was without a shadow of a doubt the most switched on.

## THE DHP APPROACH

"Paul has given us something that flows between the house and the garden. It's sympathetic to the house architecture providing us with something that had that real modern 'wow' factor while working with the original Edwardian features.

The ground works were very complicated and there was an unbelievable amount of steel work, but DHP made me feel this whole experience was a partnership. We learnt together, solved problems together and built a strong relationship.