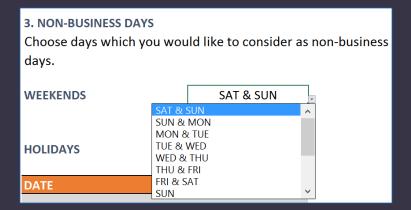

| Occurrence(s) on Last Business day of Week  |  |  |  |  |

#### **CUSTOMIZE TO SUIT YOUR NEEDS**

Customize easily to suit your unique needs

#### **SET STATUS VALUES**

1. ENTER PERIOD START 1-Jan-2016

#### 2. SET STATUS VALUES

Colors cannot be modified

Set your status values. Choose whether they should be considered as pen

| STATUS       | PENDING OR NOT | PRESET COLOR |
|--------------|----------------|--------------|
| Completed    | NO             |              |
| Skipped      | NO             |              |
| 90% Complete | YES            |              |
| 50% Complete | YES            |              |
| 10% Complete | YES            |              |
| On Hold      | YES            |              |
| Unknown      | YES            |              |

### **CHOOSE WEEKENDS**



#### **ENTER HOLIDAYS**



### AUTOMATED REPORTING - DASHBOARD

#### PENDING OCCURRENCES



#### **CALENDAR VIEW**



#### AUTOMATED REPORTING - DASHBOARD

#### **DISTRIBUTION OF STATUS**



#### STATUS DISTRIBUTION BY MONTH

#### STATUS DISTRIBUTION BY RESOURCE





### AUTOMATED REPORTING - TASK OCCURRENCE REPORT

## View all task occurrences in one report

# Filter to view only pending ones

| TASK OCCI                                                                                                   | JRRENCE REPORT     |             |              |          | PLEASE DO NOT SORT T | THIS TABLE BELOW. PLEASE I | DO NOT INSERT/DE |  |  |  |
|-------------------------------------------------------------------------------------------------------------|--------------------|-------------|-