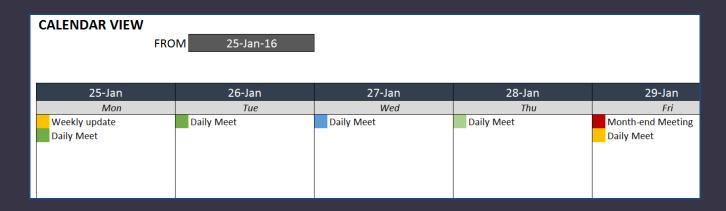

o suit your unique needs

#### **SET STATUS VALUES**

1. ENTER PERIOD START 1-Jan-2016

#### 2. SET STATUS VALUES

Colors cannot be modified

Set your status values. Choose whether they should be considered as pen

| STATUS       | PENDING OR NOT | PRESET COLOR |
|--------------|----------------|--------------|
| Completed    | NO             |              |
| Skipped      | NO             |              |
| 90% Complete | YES            |              |
| 50% Complete | YES            |              |
| 10% Complete | YES            |              |
| On Hold      | YES            |              |
| Unknown      | YES            |              |

### **CHOOSE WEEKENDS**



#### **ENTER HOLIDAYS**



### AUTOMATED REPORTING - DASHBOARD

#### PENDING OCCURRENCES



#### **CALENDAR VIEW**



#### AUTOMATED REPORTING - DASHBOARD

#### **DISTRIBUTION OF STATUS**



#### STATUS DISTRIBUTION BY MONTH

#### STATUS DISTRIBUTION BY RESOURCE





### AUTOMATED REPORTING - TASK OCCURRENCE REPORT

## View all task occurrences in one report

# Filter to view only pending ones

| TASK OCCI                                                                                                   | JRRENCE REPORT     |             |              |          | PLEASE DO NOT SORT T | THIS TABLE BELOW. PLEASE I | DO NOT INSERT/DE |  |  |  |
|-------------------------------------------------------------------------------------------------------------|--------------------|-------------|--------------|----------|----------------------|----------------------------|------------------|--|--|--|
|