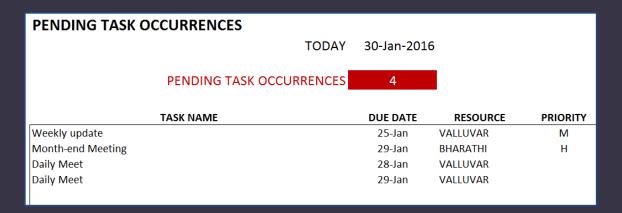

EEDS**

Customize easily to suit your unique needs

#### **SET STATUS VALUES**

1. ENTER PERIOD START 1-Jan-2016

#### 2. SET STATUS VALUES

Colors cannot be modified

Set your status values. Choose whether they should be considered as pen

| STATUS       | PENDING OR NOT | PRESET COLOR |
|--------------|----------------|--------------|
| Completed    | NO             |              |
| Skipped      | NO             |              |
| 90% Complete | YES            |              |
| 50% Complete | YES            |              |
| 10% Complete | YES            |              |
| On Hold      | YES            |              |
| Unknown      | YES            |              |

### **CHOOSE WEEKENDS**



#### **ENTER HOLIDAYS**



### AUTOMATED REPORTING - DASHBOARD

#### PENDING OCCURRENCES



#### **CALENDAR VIEW**



#### AUTOMATED REPORTING - DASHBOARD

#### **DISTRIBUTION OF STATUS**



#### STATUS DISTRIBUTION BY MONTH

#### STATUS DISTRIBUTION BY RESOURCE





### AUTOMATED REPORTING - TASK OCCURRENCE REPORT

## View all task occurrences in one report

# Filter to view only pending ones

| TASK OCCI                                                                                                   | JRRENCE REPORT     |             |              |          | PLEASE DO NOT SORT T | THIS TABLE BELOW. PLEASE I | DO NOT INSERT/DE |  |  |  |
|-------------------------------------------------------------------------------------------------------------|--------------------|-------------|--------------|----------|----------------------|----------------------------|---------------