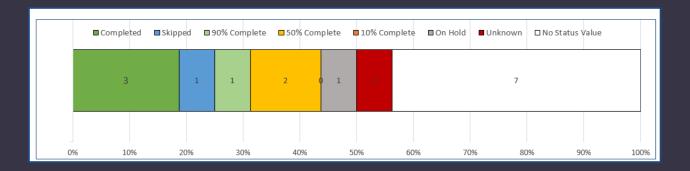

RT 1-Jan-2016

#### 2. SET STATUS VALUES

Colors cannot be modified

Set your status values. Choose whether they should be considered as pen

| STATUS       | PENDING OR NOT | PRESET COLOR |
|--------------|----------------|--------------|
| Completed    | NO             |              |
| Skipped      | NO             |              |
| 90% Complete | YES            |              |
| 50% Complete | YES            |              |
| 10% Complete | YES            |              |
| On Hold      | YES            |              |
| Unknown      | YES            |              |

### **CHOOSE WEEKENDS**



#### **ENTER HOLIDAYS**



### AUTOMATED REPORTING - DASHBOARD

#### PENDING OCCURRENCES



#### **CALENDAR VIEW**



#### AUTOMATED REPORTING - DASHBOARD

#### **DISTRIBUTION OF STATUS**



#### STATUS DISTRIBUTION BY MONTH

#### STATUS DISTRIBUTION BY RESOURCE





### AUTOMATED REPORTING - TASK OCCURRENCE REPORT

## View all task occurrences in one report

# Filter to view only pending ones

| TASK OCCI                                                                                                   | JRRENCE REPORT     |             |              |          | PLEASE DO NOT SORT T | THIS TABLE BELOW. PLEASE I | DO NOT INSERT/DE |  |  |  |
|-------------------------------------------------------------------------------------------------------------|--------------------|-------------|--------------|----------|----------------------|----------------------------|------------------|--|--|--|
|