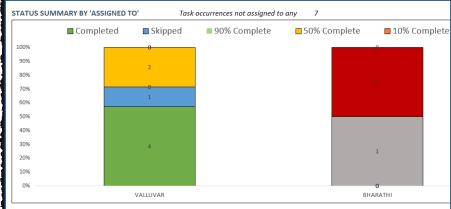

status values. Choose whether they should be considered as pen

| STATUS       | PENDING OR NOT | PRESET COLOR |
|--------------|----------------|--------------|
| Completed    | NO             |              |
| Skipped      | NO             |              |
| 90% Complete | YES            |              |
| 50% Complete | YES            |              |
| 10% Complete | YES            |              |
| On Hold      | YES            |              |
| Unknown      | YES            |              |

### **CHOOSE WEEKENDS**



#### **ENTER HOLIDAYS**



### AUTOMATED REPORTING - DASHBOARD

#### PENDING OCCURRENCES



#### **CALENDAR VIEW**



#### AUTOMATED REPORTING - DASHBOARD

#### **DISTRIBUTION OF STATUS**



#### STATUS DISTRIBUTION BY MONTH

#### STATUS DISTRIBUTION BY RESOURCE





### AUTOMATED REPORTING - TASK OCCURRENCE REPORT

## View all task occurrences in one report

# Filter to view only pending ones

| TASK OCCI                                                                                                   | JRRENCE REPORT     |             |              |          | PLEASE DO NOT SORT T | THIS TABLE BELOW. PLEASE I | DO NOT INSERT/DE |  |  |  |
|-------------------------------------------------------------------------------------------------------------|--------------------|-------------|--------------|----------|----------------------|----------------------------|------------------|--|--|--|
|                                                                                                             |                    |             |              |