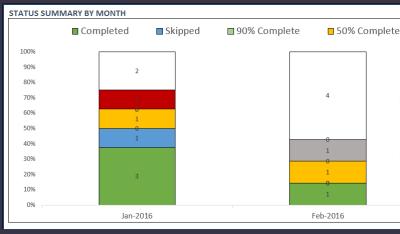

ur status values. Choose whether they should be considered as pen

| STATUS       | PENDING OR NOT | PRESET COLOR |
|--------------|----------------|--------------|
| Completed    | NO             |              |
| Skipped      | NO             |              |
| 90% Complete | YES            |              |
| 50% Complete | YES            |              |
| 10% Complete | YES            |              |
| On Hold      | YES            |              |
| Unknown      | YES            |              |

### **CHOOSE WEEKENDS**



#### **ENTER HOLIDAYS**



### AUTOMATED REPORTING - DASHBOARD

#### PENDING OCCURRENCES



#### **CALENDAR VIEW**



#### AUTOMATED REPORTING - DASHBOARD

#### **DISTRIBUTION OF STATUS**



#### STATUS DISTRIBUTION BY MONTH

#### STATUS DISTRIBUTION BY RESOURCE





### AUTOMATED REPORTING - TASK OCCURRENCE REPORT

## View all task occurrences in one report

# Filter to view only pending ones

| TASK OCCI                                                                                                   | JRRENCE REPORT     |             |              |          | PLEASE DO NOT SORT T | THIS TABLE BELOW. PLEASE I | DO NOT INSERT/DE |  |  |  |
|-------------------------------------------------------------------------------------------------------------|--------------------|-------------|--------------|----------|----------------------|----------------------------|------------------|--|--|--|
|                                                                                                             |                    |             |