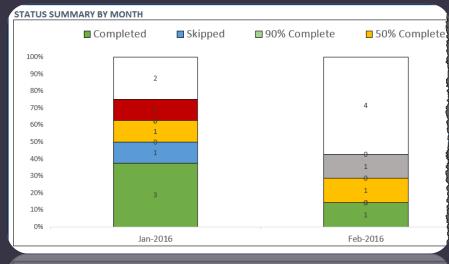

# TASK MANAGER (ADVANCED) EXCEL TEMPLATE V2

#### **PURPOSE**

Task Manager Excel template allows one to easily create, assign and manage tasks

- Save time by automatically create recurring tasks
- Customize to suit your needs (status tracking values, holidays, weekends)
- Automated reporting
- Easy, Simple and Quick
- All within Excel

#### REQUIREMENTS

 Microsoft Excel for Windows (2010 & above); Excel for Mac (2011 & above)

#### **MORE DETAILS**

http://indzara.com/product/task-manager-advanced/





#### **FEATURES**

- ✓ Time saving features
  - One-time and recurring tasks
  - Automatically create recurring tasks (12 Frequency types)
  - Assign recurring task to a resource once
- ✓ Automated Reporting
  - Built-in Calendar of tasks
  - Summary Report of distribution& trends
  - Detailed Report of all occurrences

- ✓ Customize to suit your needs
  - Choose Weekends & Holidays
  - Set 7 status tracking values
  - 100 active tasks & 1200 active occurrences
  - O Custom Columns
- ✓ Simple, easy and quick
  - Easy and simple data entry
  - Print-ready Dashboard & Report
  - Export to PDF

#### TIME SAVING FEATURES - ONE-TIME AND RECURRING TASKS

Create one-time and recurring tasks easily

Supports 12 frequency types.

Task occurrences are generated automatically.

| The following fr