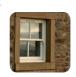

# **Choose your window style**

#### Stormproof Window

Our timber stormproof window has been designed to provide modern security with traditional looks whilst providing superior protection against the elements.