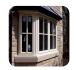

#### Stormproof Window

Our timber stormproof window has been designed to provide modern security with traditional looks whilst providing superior protection against the elements.