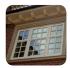

#### Sliding Sash with Weights & Pulleys

Our box sash sliding timber window with weights and pulleys is a premium solution for heritage projects.