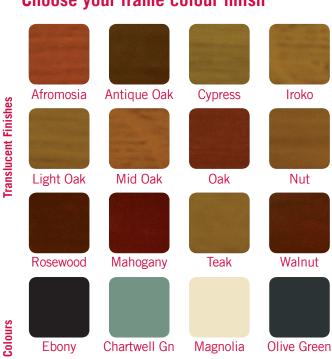

s.



#### Flush Casement

Our flush casement windows combine high security with energy efficiency whilst maintaining traditional appearances suited to heritage developments.



#### Mock Sash Sliding Windows

The mock sash sliding window combines the benefits of our stormproof and flush casement window designs.



#### Sliding Sash with Spiral Balances

Our box sash sliding windows with spiral balances combine modern security with traditional looks.



#### Sliding Sash with Weights & Pulleys

Our box sash sliding timber window with weights and pulleys is a premium solution for heritage projects.

#### STEP 2

## **Choose your sash option**



Ebernoe: 4-10mm Single Glazed



Petworth: 16mm IGU



Amberley: 20mm IGU



Mayfield: 24mm IGU

## STEP 3

# **Choose your frame colour finish**



# Place your orders today by calling 01977 649 641 or email sales@dempseydyer.co.uk



Dempsey Dyer Ltd

White





Any RAL or dual-colour also

available

Lavenham BI