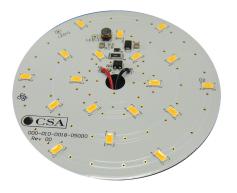

## **CSA400 4 Inch LED Engine**

## Features

Number of LEDs 18 Integral Driver and Heatsink Dimmable Power: 12/24 VAC / 10-30 VDC Power Consumption: 4.5 Watts Beam Angle: 90 degrees Lumens: 520 Daylight White (5000K) 480 Warm White (2700K) Size: 4" Diameter Available in Daylight White and Warm White

## Perfect LED solution for larger lights. Less heat, lower energy draw, lower maintenance costs and a beautiful, dimmable light source.

 Item#
 Description
 List Price

 006.CSA400.010
 4 Inch LED Engine Warm White, 12/24 VAC / 10-30 VDC, 480 Lumen, 2700K, 4.5W