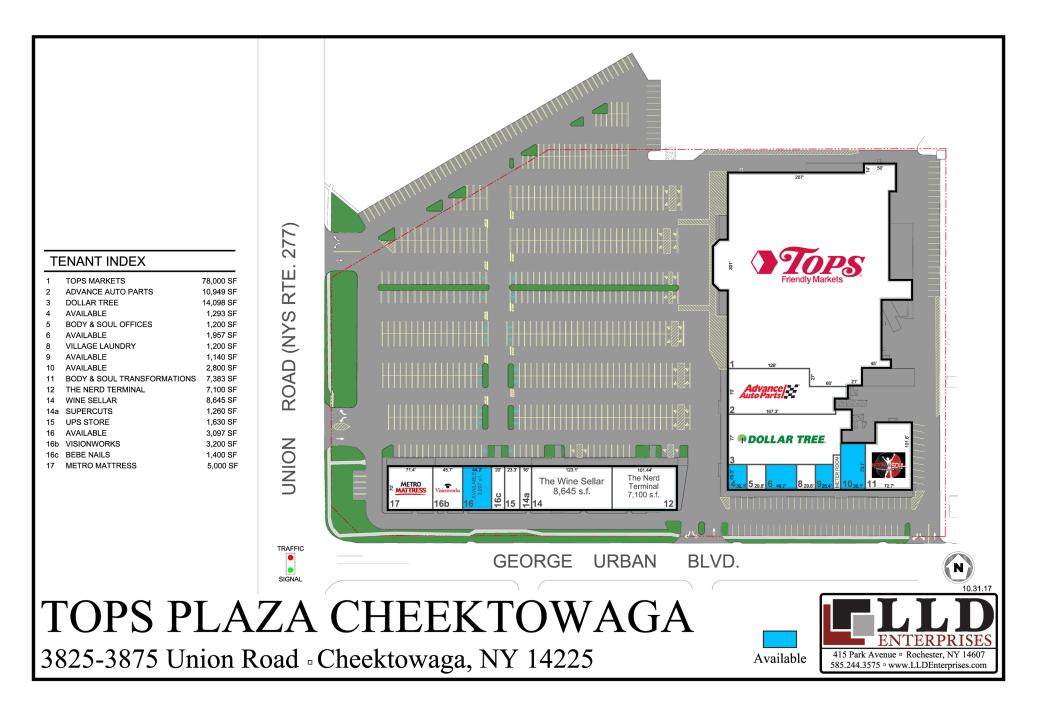

## 3825-3875 Union Rd Cheektowaga, NY 14225

- Located in a densely populated suburb of Buffalo, Cheektowaga, Tops Plaza is a 151,357 SF center boasting 97.8% occupancy and is anchored by Tops Markets, which has been in place for 27 years.
- In fact, tenants representing 78% of the Center's total square footage have been in place for more than 10 years, a sign of the strength and appeal of the Center to the local trade area.
- Although Wegmans is located less than one mile down the road from Tops Plaza, both grocers have been in place for more than 20 years and have successfully co-existed by carving out individual market share.
- Tops Plaza is located at the intersection of Union Road and George Urban Boulevard, two roadways that provide access to major thoroughfares and is home to a large retail corridor including the Walden Galleria, an enclosed mega mall located across the street from Tops Plaza.
- Other retailers located in this corridor include Harbor Freight Tools, Rite Aid Pharmacy, Bed Bath & Beyond, Marshalls, OfficeMax and Sam's Club, among others.