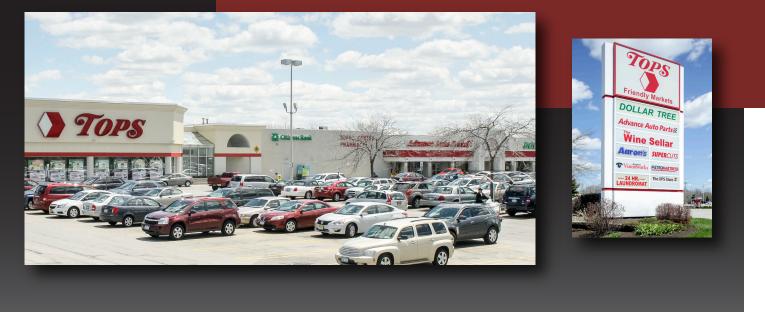

## 3825-3875 Union Rd Cheektowaga, NY 14225

- Located in a densely populated suburb of Buffalo, Cheektowaga, Tops Plaza is a 151,357 SF center boasting 97.8% occupancy and is anchored by Tops Markets, which has been in place for 27 years.
- In fact, tenants representing 78% of the Center's total square footage have been in place for more than 10 years, a sign of the strength and appeal of the Center to the local trade area.
- Although Wegmans is located less than one mile down the road from Tops Plaza, both grocers have been in place for more than 20 years and have successfully co-existed by carving out individual market share.
- Tops Plaza is located at the intersection of Union Road and George Urban Boulevard, two roadways that provide access to major thoroughfares and is home to a large retail corridor including the Walden Galleria, an enclosed mega mall located across the street from Tops Plaza.
- Other retailers located in this corridor include Harbor Freight Tools, Rite Aid Pharmacy, Bed Bath & Beyond, Marshalls, OfficeMax and Sam's Club, among others.