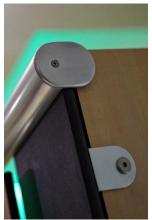

### Hardware

All fittings manufactured from high quality polished aluminium

Pedestals: Sturdy, solid rolled design with adjustable height to accommodate

uneven floors

Hinges: High strength insert with anti-breakout sleeve and self-closing cams Indicator Bolt Easy slide action lock with integrated buffer and

emergency door release facility

Partition Fixing: Partitions secured with aluminium D brackets and stainless steel

bolt-thru fixings

Headrail: D section headrail for maximum strength Coat Hook: Matching coat hook, 1 per cubicle