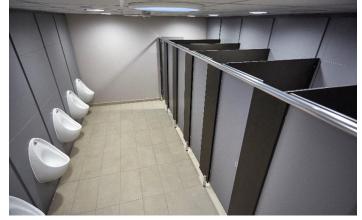

## Challenger - Commercial

Built to withstand the toughest environment, Challenger cubicles are designed for high traffic and wet area use. Using solid grade laminate panels and carefully designed hardware system, these cubicles are the ultimate in durability for a long-lasting solution.

Challenger cubicles also have some great design features such as concealed fixings, 3 bolt-thru hinges per door and uses our exclusive range of high quality polished aluminium hardware for unrivalled durability in the washroom environment