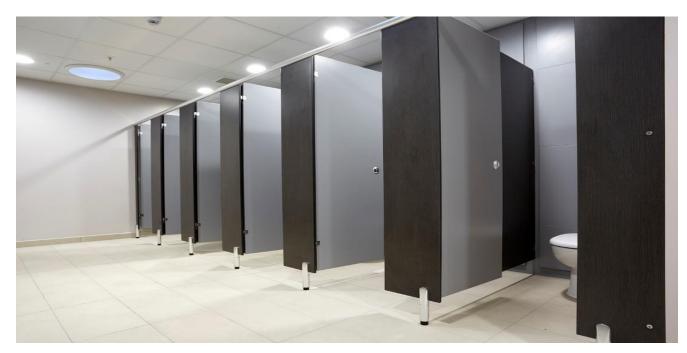

## Challenger - Commercial

Built to withstand the toughest environment, Challenger cubicles are designed for high traffic and wet area use. Using solid grade laminate panels and carefully designed hardware system, these cubicles are the ultimate in durability for a long-lasting solution.

Challenger cubicles also have some great design features such as concealed fixings, 3 bolt-thru hinges per door and uses our exclusive range of high quality polished aluminium hardware for unrivalled durability in the washroom environment