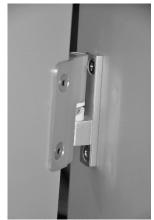

### Hardware

All fittings manufactured from high quality polished aluminium

Pedestals: Sturdy, solid rolled design with adjustable height to accommodate

uneven floors

Hinges: High strength insert with anti-breakout sleeve and self-closing cams Indicator Bolt Easy slide action lock with integrated buffer and

emergency door release facility

Partition Fixing: Partitions secured with aluminium D brackets and stainless steel

bolt-thru fixings

Headrail: D section headrail for maximum strength Coat Hook: Matching coat hook, 1 per cubicle