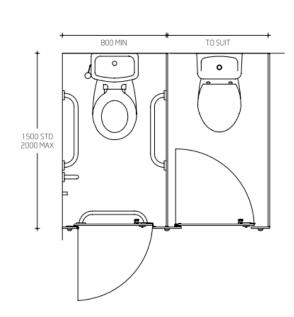

#### **Dimensions**

Overall Height: 2000mm Widths: from 700mm Floor Clearance: 150mm

Depth: 1500mm standard (see quote for depth allowed)

Panel Thickness: 13mm

designers and manufacturers of exemplary washroom systems