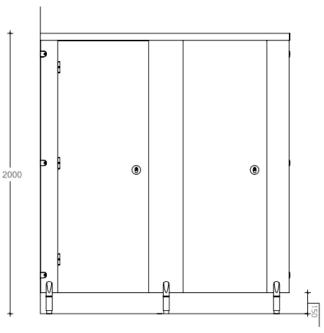

#### **Dimensions**

Overall Height: 2000mm Widths: from 700mm Floor Clearance: 150mm

Depth: 1500mm standard (see quote for depth allowed)

Panel Thickness: 13mm

designers and manufacturers of exemplary washroom systems