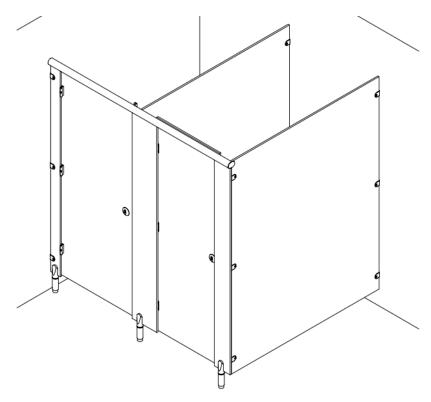

## Challenger - Commercial

Built to withstand the toughest environment, Challenger cubicles are designed for high traffic and wet area use. Using solid grade laminate panels and carefully designed hardware system, these cubicles are the ultimate in durability for a long-lasting solution.

Challenger cubicles also have some great design features such as concealed fixings, 3 bolt-thru hinges per door and uses our exclusive range of high quality polished aluminium hardware for unrivalled durability in the washroom environment

#### **Pilasters/Divisions/Doors**

Core/Face: Solid grade laminate with colour finish to both sides giving 13mm

nominal thickness

Edge: Polished and radiused

Colour: From the Dunhams colour selector

### Hardware

All fittings manufactured from high quality polished aluminium

Pedestals: Sturdy, solid rolled design with adjustable height to accommodate

uneven floors

Hinges: High strength insert with anti-breakout sleeve and self-closing cams Indicator Bolt Easy slide action lock with integrated buffer and

emergency door release facility

Partition Fixing: Partitions secured with aluminium D brackets and stainless steel

bolt-thru fixings

Headrail: D section headrail for maximum strength Coat Hook: Matching coat hook, 1 per cubicle