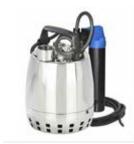

## **Cellar Drainage**

Pumping solutions to lift water , for example from a cellar or garage pit, to mains drains.

Prefabricated sumps are available in a variety of styles to suit many applications.

- Polyurethane sump
- Single or dual pump
- Single or three phase
- Option of remote control panel
- Above or below ground installation