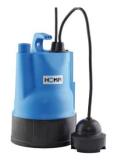

- Polyurethane sump
- Single phase
- Auto operation without control panel

**MANUAL** Submersible pump.

**AUTO – Swing Float** Submersible pump.

**AUTO – Tube Float** Submersible pump.

**AUTO – Puddle Sucker** Submersible pump.