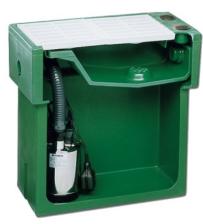

- GRP sump
- Single phase
- Auto operation without control panel
- Integrated grill and silt trap