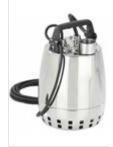

- Polyurethane sump
- Single phase
- Auto operation without control panel

**MANUAL** Submersible pump.

**AUTO – Swing Float** Submersible pump.

**AUTO – Tube Float** Submersible pump.

**AUTO – Puddle Sucker** Submersible pump.