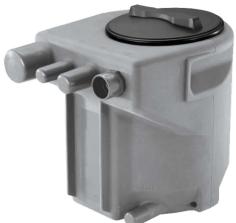

- GRP sump
- Single phase
- Auto operation without control panel
- Integrated grill and silt trap