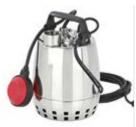

- Polyurethane sump
- Single phase
- Auto operation without control panel

**MANUAL** Submersible pump.

**AUTO – Swing Float** Submersible pump.

**AUTO – Tube Float** Submersible pump.

**AUTO – Puddle Sucker** Submersible pump.