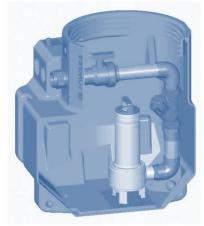

## **Cellar Drainage**

Pumping solutions to lift water , for example from a cellar or garage pit, to mains drains.

Prefabricated sumps are available in a variety of styles to suit many applications.

- Polyurethane sump
- Single or dual pump
- Single or three phase
- Option of remote control panel
- Above or below ground installation