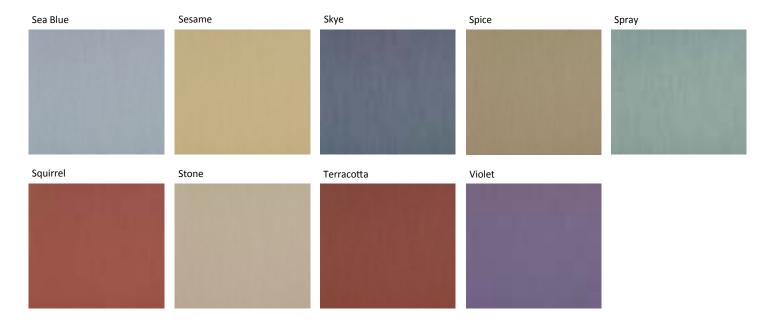

#### **Strata**

Strata is a plain cotton polyester strie satin from the Balmoral range and has a beautiful soft drape.

Suitable for curtains, soft furnishings and cushions.

Material:
56% Cotton, 44% Polyester
Width:
140cm
Pattern Repeat:
N/A
Washing Instructions:
Handwash only, cool iron
Do not tumble dry, do not bleach

# Strata (continued)

Strata is a plain cotton polyester strie satin from the Balmoral range and has a beautiful soft drape.

Suitable for curtains, soft furnishings and cushions.

Material: 56% Cotton, 44% Polyester . Width: 140cm Pattern Repeat: N/A Washing Instructions: Handwash only, cool iron Do not tumble dry, do not bleach

### Strata (continued)

Strata is a plain cotton polyester strie satin from the Balmoral range and has a beautiful soft drape.

Suitable for curtains, soft furnishings and cushions.

Material:
56% Cotton, 44% Polyester
Width:
140cm
Pattern Repeat:
N/A
Washing Instructions:
Handwash only, cool iron
Do not tumble dry, do not bleach