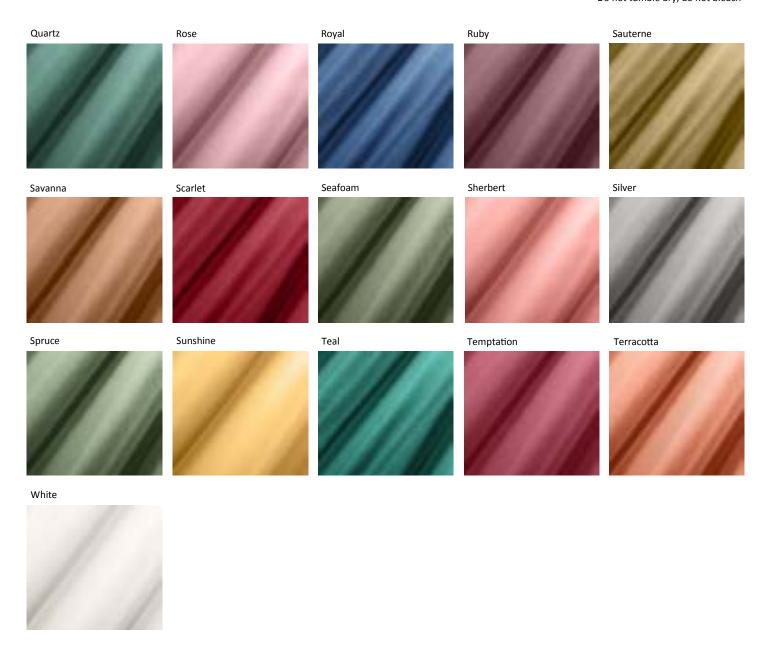

#### **Shimmer**

Shimmer is a plain shiny taffeta which has a two tone softly reflective shimmering effect.

Suitable for curtains, soft furnishings and cushions.

Material:
65% Polyester, 35% Cotton
Width:
140cm
Pattern Repeat:
N/A
Washing Instructions:
Machine wash 40 cotton, medium iron
Do not tumble dry, do not bleach

### **Shimmer** (continued)

Shimmer is a plain shiny taffeta which has a two tone softly reflective shimmering effect.

Suitable for curtains, soft furnishings and cushions.

Material:
65% Polyester, 35% Cotton
Width:
140cm
Pattern Repeat:
N/A
Washing Instructions:
Machine wash 40 cotton, medium iron
Do not tumble dry, do not bleach