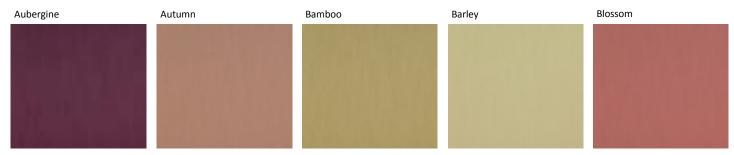

#### **Strata**

Strata is a plain cotton polyester strie satin from the Balmoral range and has a beautiful soft drape.

Suitable for curtains, soft furnishings and cushions.

Material:
56% Cotton, 44% Polyester
Width:
140cm
Pattern Repeat:
N/A
Washing Instructions:
Handwash only, cool iron
Do not tumble dry, do not bleach

# Strata (continued)

Strata is a plain cotton polyester strie satin from the Balmoral range and has a beautiful soft drape.

Suitable for curtains, soft furnishings and cushions.

Material: 56% Cotton, 44% Polyester . Width: 140cm Pattern Repeat: N/A Washing Instructions: Handwash only, cool iron Do not tumble dry, do not bleach

### Strata (continued)

Strata is a plain cotton polyester strie satin from the Balmoral range and has a beautiful soft drape.

Suitable for curtains, soft furnishings and cushions.

Material:
56% Cotton, 44% Polyester
Width:
140cm
Pattern Repeat:
N/A
Washing Instructions:
Handwash only, cool iron
Do not tumble dry, do not bleach