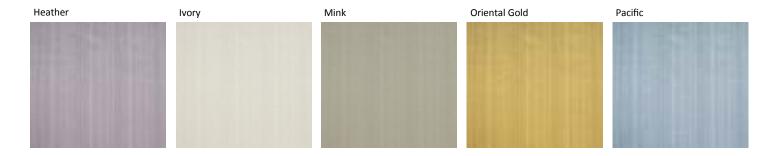

#### **Strata**

Strata is a plain cotton polyester strie satin from the Balmoral range and has a beautiful soft drape.

Suitable for curtains, soft furnishings and cushions.

Material:
56% Cotton, 44% Polyester
Width:
140cm
Pattern Repeat:
N/A
Washing Instructions:
Handwash only, cool iron
Do not tumble dry, do not bleach

# Strata (continued)

Strata is a plain cotton polyester strie satin from the Balmoral range and has a beautiful soft drape.

Suitable for curtains, soft furnishings and cushions.

Material: 56% Cotton, 44% Polyester . Width: 140cm Pattern Repeat: N/A Washing Instructions: Handwash only, cool iron Do not tumble dry, do not bleach

### Strata (continued)

Strata is a plain cotton polyester strie satin from the Balmoral range and has a beautiful soft drape.

Suitable for curtains, soft furnishings and cushions.

Material:
56% Cotton, 44% Polyester
Width:
140cm
Pattern Repeat:
N/A
Washing Instructions:
Handwash only, cool iron
Do not tumble dry, do not bleach