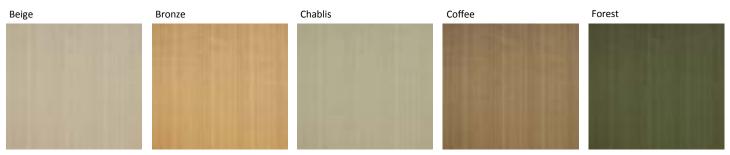

#### **Strata**

Strata is a plain cotton polyester strie satin from the Balmoral range and has a beautiful soft drape.

Suitable for curtains, soft furnishings and cushions.

Material:
56% Cotton, 44% Polyester
Width:
140cm
Pattern Repeat:
N/A
Washing Instructions:
Handwash only, cool iron
Do not tumble dry, do not bleach

# Strata (continued)

Strata is a plain cotton polyester strie satin from the Balmoral range and has a beautiful soft drape.

Suitable for curtains, soft furnishings and cushions.

Material: 56% Cotton, 44% Polyester . Width: 140cm Pattern Repeat: N/A Washing Instructions: Handwash only, cool iron Do not tumble dry, do not bleach

### Strata (continued)

Strata is a plain cotton polyester strie satin from the Balmoral range and has a beautiful soft drape.

Suitable for curtains, soft furnishings and cushions.

Material:
56% Cotton, 44% Polyester
Width:
140cm
Pattern Repeat:
N/A
Washing Instructions:
Handwash only, cool iron
Do not tumble dry, do not bleach