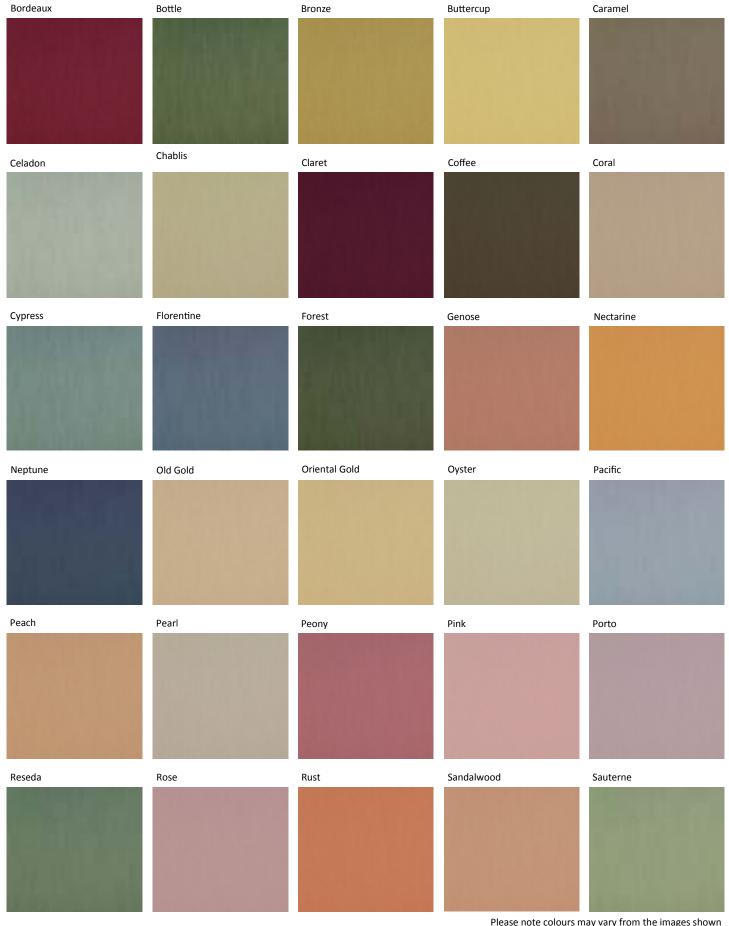

#### **Strata**

Strata is a plain cotton polyester strie satin from the Balmoral range and has a beautiful soft drape.

Suitable for curtains, soft furnishings and cushions.

Material:
56% Cotton, 44% Polyester
Width:
140cm
Pattern Repeat:
N/A
Washing Instructions:
Handwash only, cool iron
Do not tumble dry, do not bleach

# Strata (continued)

Strata is a plain cotton polyester strie satin from the Balmoral range and has a beautiful soft drape.

Suitable for curtains, soft furnishings and cushions.

Material: 56% Cotton, 44% Polyester . Width: 140cm Pattern Repeat: N/A Washing Instructions: Handwash only, cool iron Do not tumble dry, do not bleach

### Strata (continued)

Strata is a plain cotton polyester strie satin from the Balmoral range and has a beautiful soft drape.

Suitable for curtains, soft furnishings and cushions.

Material:
56% Cotton, 44% Polyester
Width:
140cm
Pattern Repeat:
N/A
Washing Instructions:
Handwash only, cool iron
Do not tumble dry, do not bleach