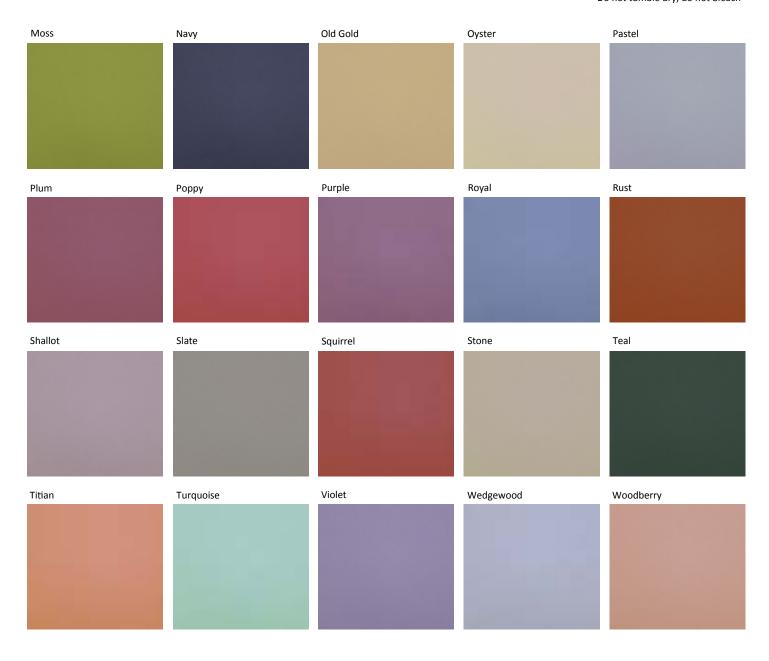

#### Samara

Samara is a 2/1 plain weave 100% cotton fabric with a brushed surface giving it a soft textured look.

Suitable for curtains, soft furnishings and cushions.

Material:
100% Cotton brushed
Width:
140cm
Pattern Repeat:
N/A
Washing Instructions:
Machine wash 40 cotton, medium iron
Do not tumble dry, do not bleach



### Samara (continued)

Samara is a 2/1 plain weave 100% cotton fabric with a brushed surface giving it a soft textured look.

Suitable for curtains, soft furnishings and cushions.

Material:
100% Cotton brushed
Width:
140cm
Pattern Repeat:
N/A
Washing Instructions:
Machine wash 40 cotton, medium iron
Do not tumble dry, do not bleach



#### Saurian

Saurian is a robust plain with an even spaced scaled effect, but soft smooth surface.

Suitable for curtains, soft furnishings and cushions.

Material:
60% Cotton, 40% Polyester
Width:
135cm
Pattern Repeat:
N/A
Washing Instructions:
Machine wash 30 synthetic, cool iron
Do not tumble dry, do not bleach



Please note colours may vary from the images shown

# Saurian (continued)

Saurian is a robust plain with an even spaced scaled effect, but soft smooth surface.

Suitable for curtains, soft furnishings and cushions.

Material: 60% Cotton, 40% Polyester Width: 135cm Pattern Repeat: N/A Washing Instructions: Machine wash 30 synthetic, cool iron Do not tumble dry, do not bleach



### Seattle

Seattle is a beautiful lightweight soft reflective satin fabric.

Suitable for curta