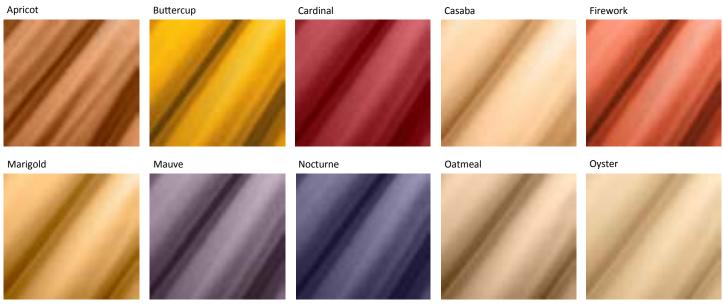

#### **Shimmer**

Shimmer is a plain shiny taffeta which has a two tone softly reflective shimmering effect.

Suitable for curtains, soft furnishings and cushions.

Material:
65% Polyester, 35% Cotton
Width:
140cm
Pattern Repeat:
N/A
Washing Instructions:
Machine wash 40 cotton, medium iron
Do not tumble dry, do not bleach

### **Shimmer** (continued)

Shimmer is a plain shiny taffeta which has a two tone softly reflective shimmering effect.

Suitable for curtains, soft furnishings and cushions.

Material:
65% Polyester, 35% Cotton
Width:
140cm
Pattern Repeat:
N/A
Washing Instructions:
Machine wash 40 cotton, medium iron
Do not tumble dry, do not bleach