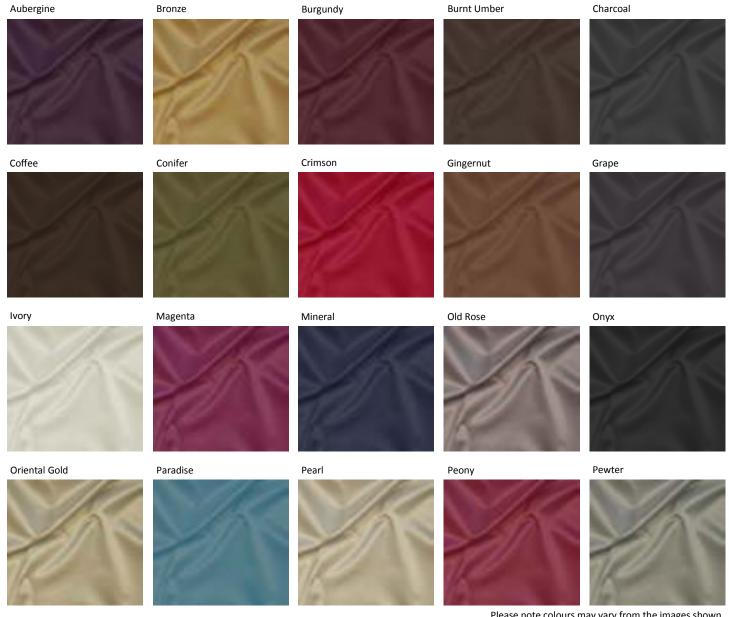

#### **Shimmer**

Shimmer is a plain shiny taffeta which has a two tone softly reflective shimmering effect.

Suitable for curtains, soft furnishings and cushions.

Material:
65% Polyester, 35% Cotton
Width:
140cm
Pattern Repeat:
N/A
Washing Instructions:
Machine wash 40 cotton, medium iron
Do not tumble dry, do not bleach

Please note colours may vary from the images shown

### **Shimmer** (continued)

Shimmer is a plain shiny taffeta which has a two tone softly reflective shimmering effect.

Suitable for curtains, soft furnishings and cushions.

Material:
65% Polyester, 35% Cotton
Width:
140cm
Pattern Repeat:
N/A
Washing Instructions:
Machine wash 40 cotton, medium iron
Do not tumble dry, do not bleach