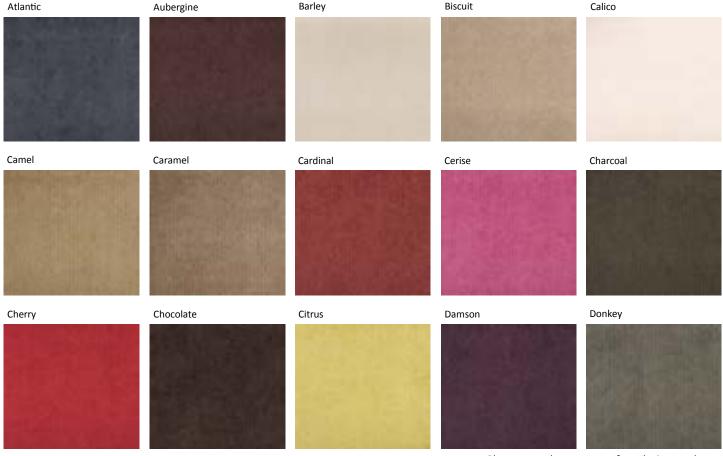

#### **Tivoli**

Tivoli is a soft plain with a fine pin vertical texture.

Suitable for curtains, soft furnishings and cushions.

Material:
84% Polyester, 16% Polyamide
Width:
145cm
Pattern Repeat:
N/A
Washing Instructions:
Machine wash 30 synthetic, cool iron
Do not tumble dry, do not bleach

# Tivoli (continued)

Tivoli is a soft plain with a fine pin vertical texture.

Suitable for curtains, soft furnishings and cushions.

Material:
84% Polyester, 16% Polyamide
Width:
145cm
Pattern Repeat:
N/A
Washing Instructions:
Machine wash 30 synthetic, cool iron
Do not tumble dry, do not bleach