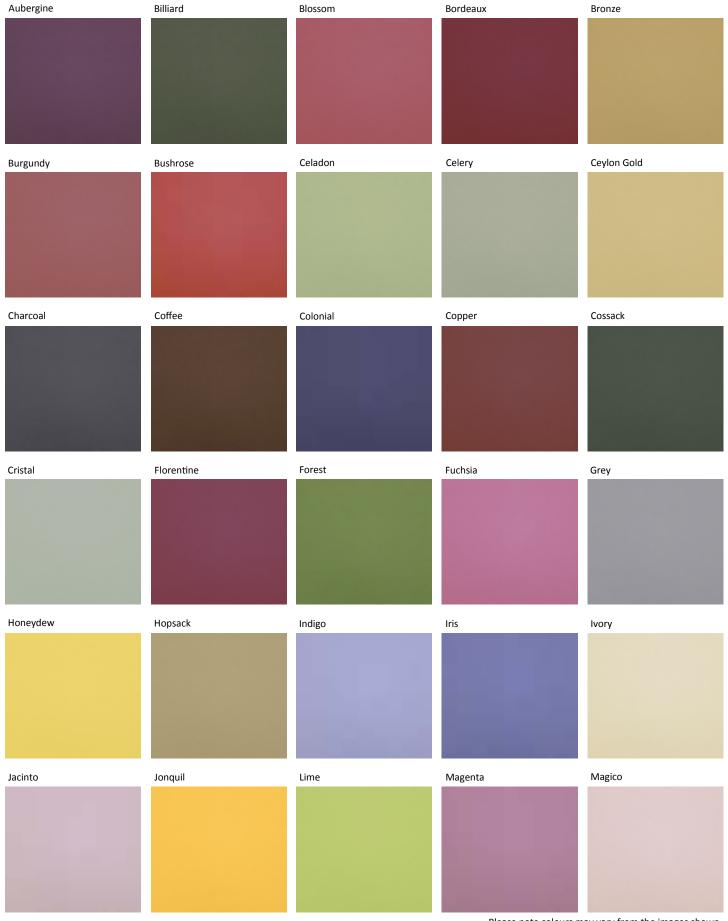

#### Samara

Samara is a 2/1 plain weave 100% cotton fabric with a brushed surface giving it a soft textured look.

Suitable for curtains, soft furnishings and cushions.

Material:
100% Cotton brushed
Width:
140cm
Pattern Repeat:
N/A
Washing Instructions:
Machine wash 40 cotton, medium iron
Do not tumble dry, do not bleach



### Samara (continued)

Samara is a 2/1 plain weave 100% cotton fabric with a brushed surface giving it a soft textured look.

Suitable for curtains, soft furnishings and cushions.

Material:
100% Cotton brushed
Width:
140cm
Pattern Repeat:
N/A
Washing Instructions:
Machine wash 40 cotton, medium iron
Do not tumble dry, do not bleach



#### Saurian

Saurian is a robust plain with an even spaced scaled effect, but soft smooth surface.

Suitable for curtains, soft furnishings and cushions.

Material:
60% Cotton, 40% Polyester
Width:
135cm
Pattern Repeat:
N/A
Washing Instructions:
Machine wash 30 synthetic, cool iron
Do not tumble dry, do not bleach



Please note colours may vary from the images shown

# Saurian (continued)

Saurian is a robust plain with an even spaced scaled effect, but