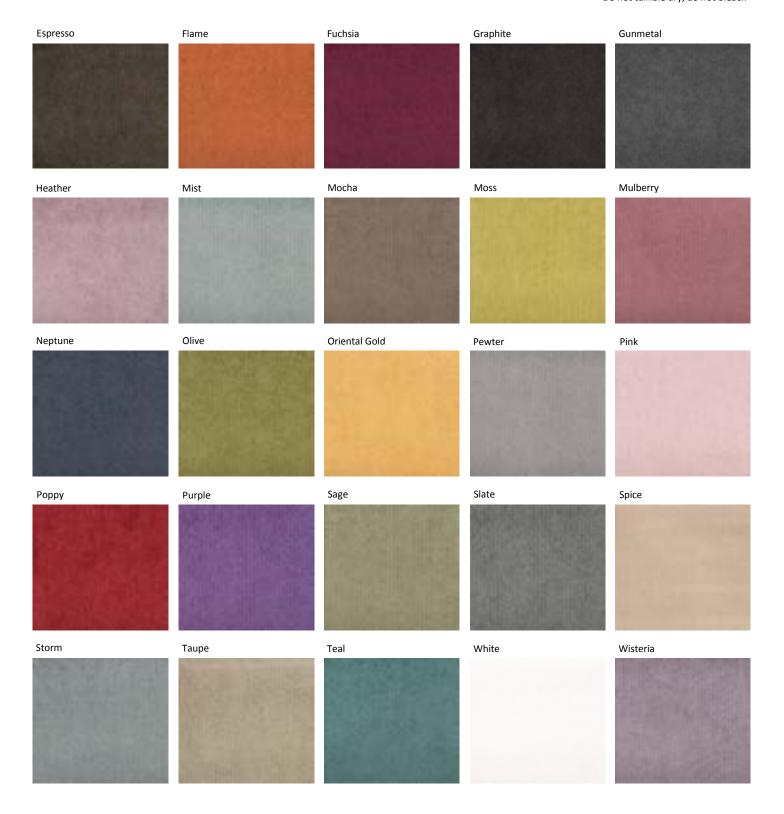

#### **Tivoli**

Tivoli is a soft plain with a fine pin vertical texture.

Suitable for curtains, soft furnishings and cushions.

Material:
84% Polyester, 16% Polyamide
Width:
145cm
Pattern Repeat:
N/A
Washing Instructions:
Machine wash 30 synthetic, cool iron
Do not tumble dry, do not bleach

# Tivoli (continued)

Tivoli is a soft plain with a fine pin vertical texture.

Suitable for curtains, soft furnishings and cushions.

Material:
84% Polyester, 16% Polyamide
Width:
145cm
Pattern Repeat:
N/A
Washing Instructions:
Machine wash 30 synthetic, cool iron
Do not tumble dry, do not bleach