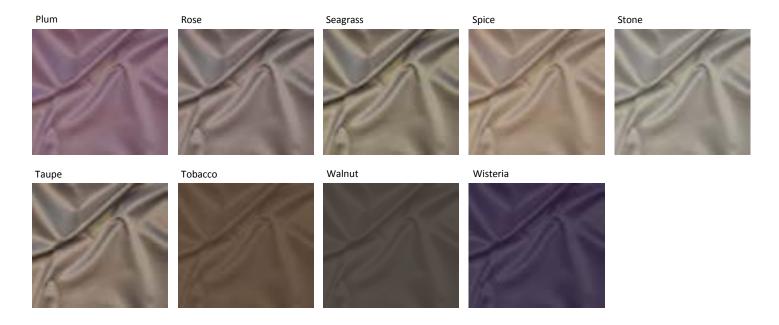

#### **Shimmer**

Shimmer is a plain shiny taffeta which has a two tone softly reflective shimmering effect.

Suitable for curtains, soft furnishings and cushions.

Material:
65% Polyester, 35% Cotton
Width:
140cm
Pattern Repeat:
N/A
Washing Instructions:
Machine wash 40 cotton, medium iron
Do not tumble dry, do not bleach

Please note colours may vary from the images shown

### **Shimmer** (continued)

Shimmer is a plain shiny taffeta which has a two tone softly reflective shimmering effect.

Suitable for curtains, soft furnishings and cushions.

Material:
65% Polyester, 35% Cotton
Width:
140cm
Pattern Repeat:
N/A
Washing Instructions:
Machine wash 40 cotton, medium iron
Do not tumble dry, do not bleach