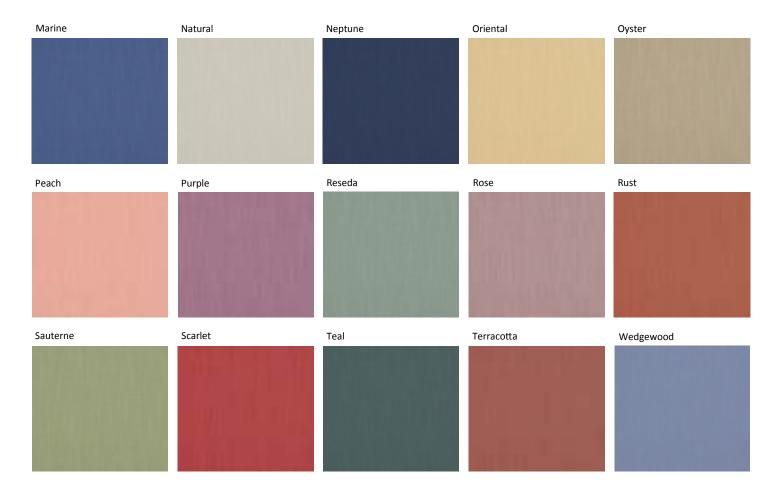

#### **Tivoli**

Tivoli is a soft plain with a fine pin vertical texture.

Suitable for curtains, soft furnishings and cushions.

Material:
84% Polyester, 16% Polyamide
Width:
145cm
Pattern Repeat:
N/A
Washing Instructions:
Machine wash 30 synthetic, cool iron
Do not tumble dry, do not bleach

Please note colours may vary from the images shown

# Tivoli (continued)

Tivoli is a soft plain with a fine pin vertical texture.

Suitable for curtains, soft furnishings and cushions.

Material:
84% Polyester, 16% Polyamide
Width:
145cm
Pattern Repeat:
N/A
Washing Instructions:
Machine wash 30 synthetic, cool iron
Do not tumble dry, do not bleach