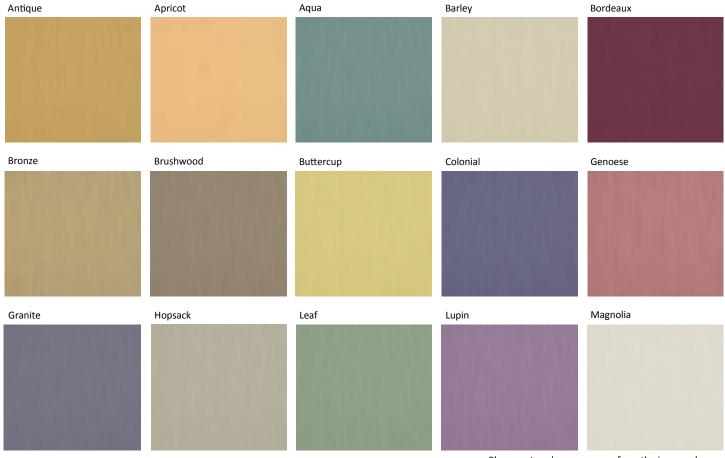

#### **Tivoli**

Tivoli is a soft plain with a fine pin vertical texture.

Suitable for curtains, soft furnishings and cushions.

Material:
84% Polyester, 16% Polyamide
Width:
145cm
Pattern Repeat:
N/A
Washing Instructions:
Machine wash 30 synthetic, cool iron
Do not tumble dry, do not bleach

Please note colours may vary from the images shown

# Tivoli (continued)

Tivoli is a soft plain with a fine pin vertical texture.

Suitable for curtains, soft furnishings and cushions.

Material:
84% Polyester, 16% Polyamide
Width:
145cm
Pattern Repeat:
N/A
Washing Instructions:
Machine wash 30 synthetic, cool iron
Do not tumble dry, do not bleach