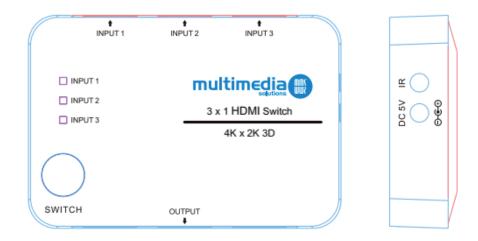

## 3 x 1 HDMI source switch HDMI 1.4v 3D Video & 4K2K at up to 16bit colour depth

HDMI switches can provide seamless fast switching between HD sources such as satellite receivers, DVD players and other HDMI sources with a remote control or manual switch button. MM20-310A supports 3D TV and HDTV formats up to 4K2K.

| Model                  | 20-301A 3 x 1 HDMI source switch                                                 |
|------------------------|----------------------------------------------------------------------------------|
| Input                  | 3 HDMI female inputs                                                             |
| Output                 | 1 x HDMI female output                                                           |
| HDCP Protocol          | HDCP 1.4 support                                                                 |
| HDMI 1.4a format       | HDMI 1.4a (3D)                                                                   |
| Resolution support (1) | 3D Video 8, 10, 12, 16 bit colour depth                                          |
| Resolution support (2) | 4K2K Video 8, 10, 12, 16 bit colour depth                                        |
| Digital Audio Format   | Dolby True HD DTS-HD Master Audio 7.1CH                                          |
| Video Bandwidth        | 2.97Gbps                                                                         |
| LED Indicators         | In 1, In 2, In 3 input indicators                                                |
| Manual / IR Control    | Manual switch + 38KHz IR remote control and sender included in delivery          |
| Power requirement      | No external power required. 5V 0.2W (40mA) USB to DC Power supply cable supplied |
| ESD Protection         | ±8kV (air gap discharge) : ±4kV contact discharge                                |
| Dimension / Weight     | 87mm x 59.5mm x 19mm / 60g                                                       |
| Operation temperature  | 0°C to +40°C                                                                     |