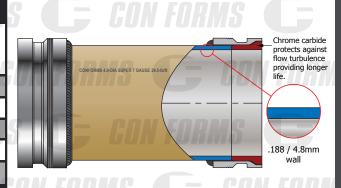

Heat Treatment

System

**Wall Thickness** 

Hardness

**Induction Hardened** 

DN125/5

4.8mm/.188"

Up to 57HRc

**Working Pressure** 

Pipe Weight

FWC Weight

85 bar (1233psi)

10.1 lbs/ft (15 kg/m)

29.5 lbs/ft (43.9 kg/m)

- Ultra II Deck Pipe
- · Hardened Steel Reducers
- Hardened, Cast Steel Backend Kit

Cast Manganese Elbows