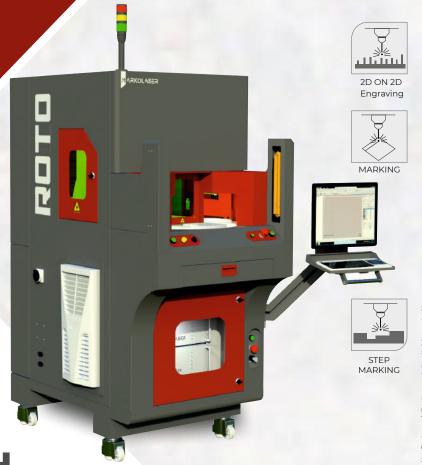

ROTO FAMILY

ROTO DUOS & ROTO QUAD

Benefits at a Glance

Standard Multistation Machine - 2/4 Station

Robust Industrial Machine

Customized Options Available

Mass Serial Production

Standardized Modular Automations

## Flexible Processing Operation

Roto machine come with two options of indexing table can be automated modularly with robot/automative ejection/camera/reader etc. Optical Z-motion for quick positioning can be optionally added to standard motorized Z-motion

## **Great Ergonomical Design**

The cautiously measured design of the workspace allows the machine operator to work without becoming tired. The entire work area is highly accessible. The fume extractors ensure a safe working environment

## **Easy Operation**

You can't get things simpler than this: Easily operatable user interface help in setting all the laser parameters. The Markomark software can be programmed flexibly & controlled easily