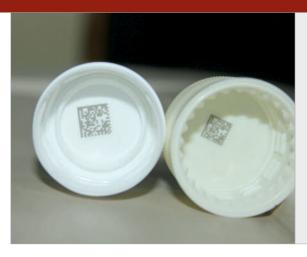

### Mass Serial Production

Because of larger dimensions, Roto avail you enough space and is ideal for medium size objects. You can inscribe 2 or 4 medium size object at once that increases the production rate. They are processed automatically & can be integrated with vision system