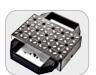

## Flexible Processing Operation

Roto machine come with two options of indexing table can be automated modularly with robot/automative ejection/camera/reader etc. Optical Z-motion for quick positioning can be optionally added to standard motorized Z-motion

# Laser Marking

|                                       | DUOS | QUAD |
|---------------------------------------|------|------|
| Vision Inspection &<br>Barcode Reader | No   | Yes  |
| l Tracy                               | Yes  | Yes  |
| Custom UI                             | Yes  | Yes  |