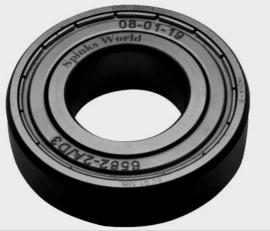

### Mass Serial Production

Because of larger dimensions, Roto avail you enough space and is ideal for medium size objects. You can inscribe 2 or 4 medium size object at once that increases the production rate. They are processed automatically & can be integrated with vision system