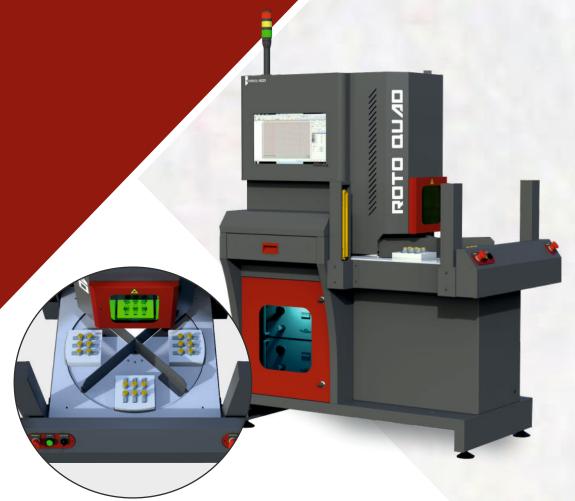

ROTO FAMILY

ROTO DUOS & ROTO QUAD

Benefits at a Glance

Standard Multistation Machine - 2/4 Station

Robust Industrial Machine

Customized Options Available

Mass Serial Production

Standardized Modular Automations

### Mass Serial Production

Because of larger dimensions, Roto avail you enough space and is ideal for medium size objects. You can inscribe 2 or 4 medium size object at once that increases the production rate. They are processed automatically & can be integrated with vision system

## Flexible Processing Operation

Roto machine come with two options of indexing table can be automated modularly with robot/automative ejection/camera/reader etc. Optical Z-motion for quick positioning can be optionally added to standard motorized Z-motion