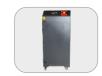

ROTO FAMILY

ROTO DUOS & ROTO QUAD

Benefits at a Glance

Standard Multistation Machine - 2/4 Station

Robust Industrial Machine

Customized Options Available

Mass Serial Production

Standardized Modular Automations

| Technical Specification ROTO DUOS |                                                        |  |
|-----------------------------------|--------------------------------------------------------|--|
|                                   | Class I                                                |  |
| max.                              | Max. Workpiece Weight < 15 kg                          |  |
| mm                                | Nominal Parts Dimensional<br>150×150 mm                |  |
|                                   | Materials<br>Metal, Plastic, Composite                 |  |
| ٥٠١                               | Machine Dimension / Production 1200×670×1550mm / Low   |  |
|                                   | Safety Goggles Always wear safety goggles              |  |
|                                   |                                                        |  |
| Technical Specification ROTO QUAD |                                                        |  |
|                                   | Class IV / I                                           |  |
| max.                              | Max. Workpiece Weight <15 kg                           |  |
| mm                                | Nominal Parts Dimensional                              |  |
|                                   | Materials<br>Metal, Plastic, Composite                 |  |
| <mark>o</mark> °                  | Machine Dimension / Production 1240×815×1663 mm / High |  |
|                                   | Safety Goggles Always wear safety goggles              |  |