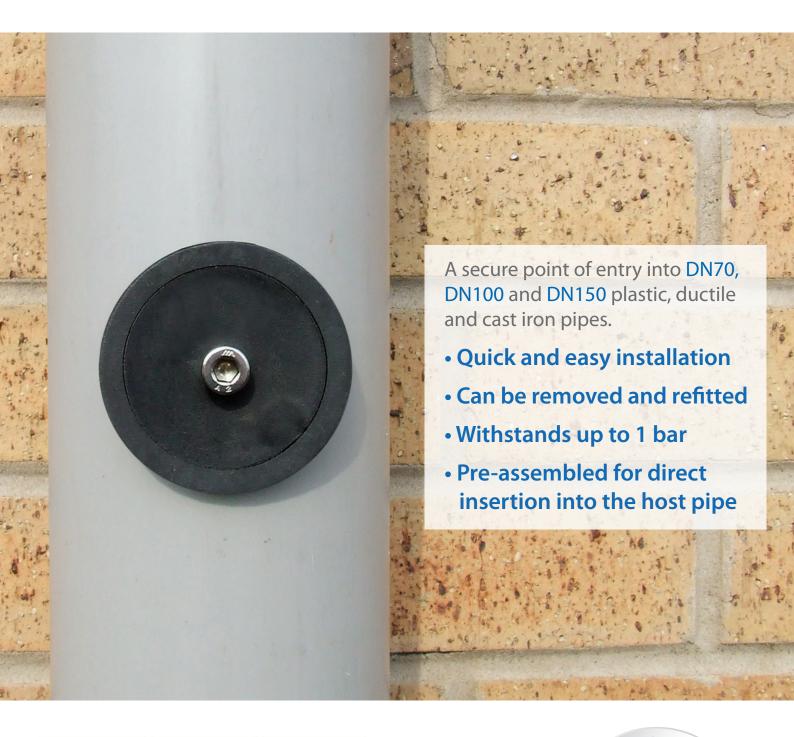

### **AccessPoint**

A secure point of entry into DN70, DN100 and DN150 plastic, ductile and cast iron pipes.

Designed for entry into drainage systems where no man hole exists, or there is no other means of access.