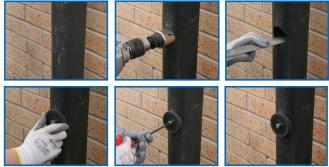

The core drill cuts a hole of 54mm and is supplied with an arbour and a pilot drill.

Installation takes less than a minute, although this may increase when cutting into very old cast iron pipe.

Visit s1e.co.uk to view a demo video, installation instructions and over 20 frequently asked questions.

### The Access Point kit includes:

10 x Access Points

1 x De-Burring Tool

1 x 6mm Allen Key

1 x 54mm Diamond Core Drill

Also available in packs of 10 or 20 Access Points, without the tools.

Scan for an installation demo video.