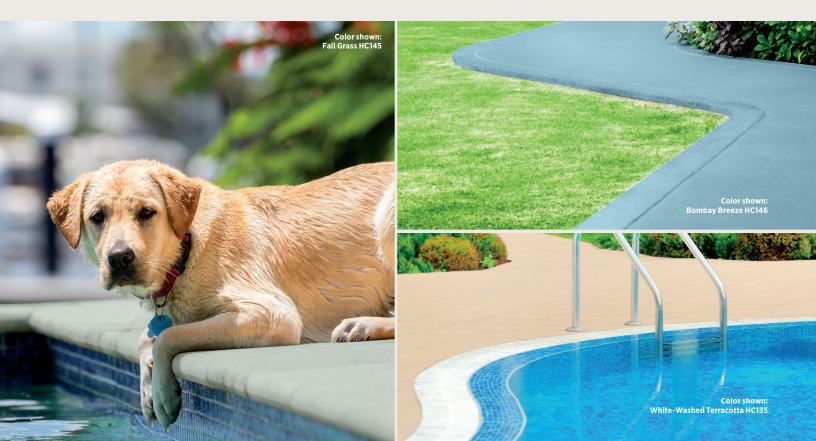

### COOLER CONCRETE IS AS SIMPLE AS COOL FEEL

Cool Feel with Comfort Step Technology™ reduces the temperature of concrete surfaces exposed to UV rays, making walking on your concrete surfaces more comfortable for people and pets.\*

### Features and benefits:

- Comfort Step Technology™ makes concrete pool decks, walkways and patios more comfortable to walk on by reducing the surface temperature.\*
- Self-Crosslinking Acrylic creates a durable, protective finish
- Advanced Stain Resistance minimizes cleanup from foot steps, dirt and debris
- Resistant to Pool Chemicals and household chemicals for long-lasting beauty and protection

### Ideal for:

COOL FEEL ACRYLIC SOLID COLOR HI-BUILD DECK &

WALKWAY COATING

- Pool Decks
- Patios & Lanais
- Walkways
- Concrete Decks
- Concrete Surfaces