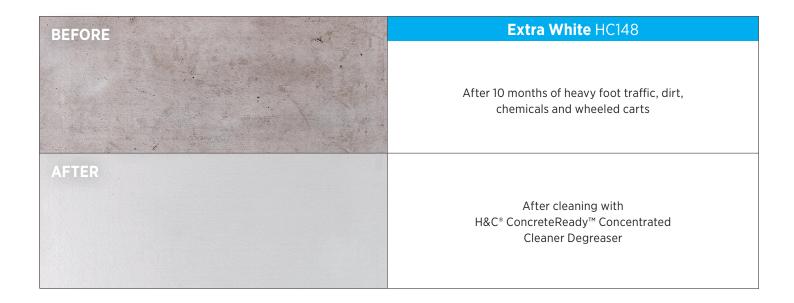

## OUTSTANDING CLEANABILITY FOR LASTING BEAUTY

Cool Feel<sup>®</sup> Solid Color Concrete Stain offers outstanding cleaning and stain resistance. So your concrete pool decks, patios, sidewalks and paths will not only feel cooler, they will stay looking great longer, too!