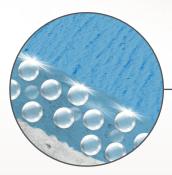

## **HOW IT WORKS**

#### **Microspheres**

reflect and dissipate heat from the sun on concrete surfaces.