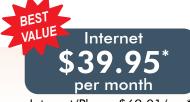

5 Mbps down/.5 Mbps up Service restrictions/limitations apply.

**\$79.95** Stand Alone **or** 

Receive a \$40 Member Credit on your internet service when you add a phone line (\$29.06)

Internet/Phone \$69.01/mo\*

<sup>\*</sup>Terms and conditions apply. Installation, taxes, fees and surcharges may apply. Internet service is subject to restrictions/limitations; speeds are "up to" and not guaranteed. Must have active, traditional phone line to receive Member Credit on Internet service. Best value internet price shown includes Member Credit, phone line charges are additional.