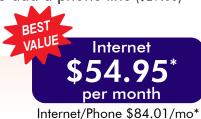

# Three DSL/VDSL Speed Plans To Choose From...

Speeds up to

40 Mbps down/5 Mbps up Service restrictions/limitations apply.

**\$94.95** Stand Alone **or** 

Receive a \$40 Member Credit on your internet service when you add a phone line (\$29.06)

<sup>\*</sup>Terms and conditions apply. Installation, taxes, fees and surcharges may apply. Internet service is subject to restrictions/limitations; speeds are "up to" and not guaranteed. Must have active, traditional phone line to receive Member Credit on Internet service. Best value internet price shown includes Member Credit, phone line charges are additional.