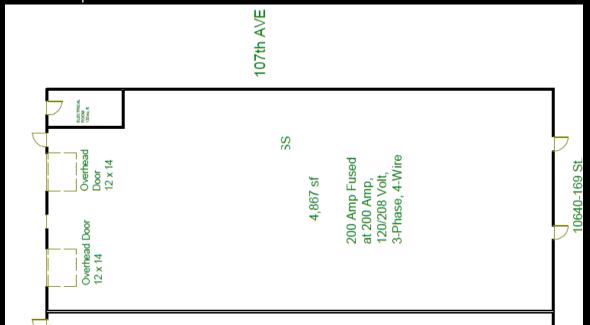

## **UNIT 10640**

- 4,867 square feet available immediately
- Two Grade level doors, each is 12' x 14'
- Completely open warehouse area, with potential for reception/showroom and office area development and location for 2 washrooms
- Net Asking Rate of \$9.00 per square foot
- 2020 Estimated Operating Costs of \$5.78 per square foot. Electricity, Gas and Janitorial extra.
- Tenant Improvement Allowance available