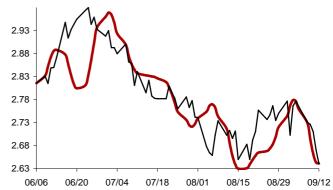

Chart 8: Forecast from Jun-06 2014 to Sep-12 2014

Chart 9: Forecast from May-08 2014 to Aug-14 2014

Chart 10: Forecast from Apr-09 2014 to Jul-16 2014

Chart 11: Forecast from Mar-11 2014 to Jun-17 2014

Chart 12: Forecast from Feb-12 2014 to May-20 2014

Chart 45: Forecast from Sep-03 2014 to Dec-10 2014

Chart 46: Forecast from Aug-05 2014 to Nov-11 2014

Chart 47: Forecast from Jul-08 2014 to Oct-14 2014

Chart 48: Forecast from Jun-06 2014 to Sep-12 2014