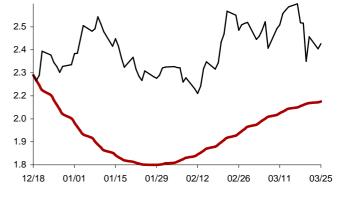

### The success rate for the 10 selected strategic global items and their average correlation coefficient

Coefficient of correlation < -1:1 >

Chart 1: Forecast from Dec-31 2014 to Apr-08 2015

Chart 2: Forecast from Dec-02 2014 to Mar-10 2015