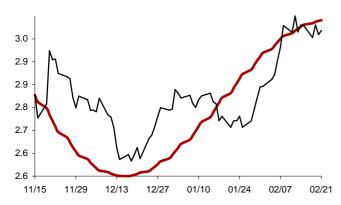

### The success rate for the 10 selected strategic global items and their average correlation coefficient

Coefficient of correlation < -1:1 >

Chart 1: Forecast from Dec-31 2014 to Apr-08 2015

Chart 2: Forecast from Dec-02 2014 to Mar-10 2015