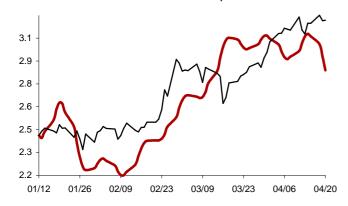

### The success rate for the 10 selected strategic global items and their average correlation coefficient

Coefficient of correlation < -1:1 >

Chart 1: Forecast from Dec-31 2014 to Apr-08 2015

Chart 2: Forecast from Dec-02 2014 to Mar-10 2015