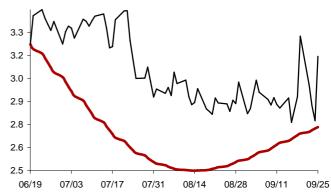

### The success rate for the 10 selected strategic global items and their average correlation coefficient

Coefficient of correlation < -1:1 >

Chart 1: Forecast from Dec-31 2014 to Apr-08 2015

Chart 2: Forecast from Dec-02 2014 to Mar-10 2015