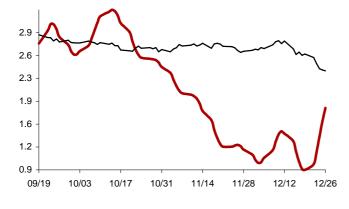

### The success rate for the 10 selected strategic global items and their average correlation coefficient

Coefficient of correlation < -1:1 >

Chart 1: Forecast from Dec-31 2014 to Apr-08 2015

Chart 2: Forecast from Dec-02 2014 to Mar-10 2015