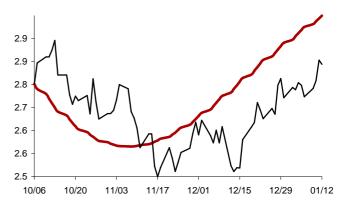

Chart 3: Forecast from Oct-31 2014 to Feb-06 2015

Chart 4: Forecast from Dec-03 2014 to Jan-08 2015

Chart 5: Forecast from Sep-03 2014 to Dec-10 2014

Chart 6: Forecast from Aug-05 2014 to Nov-11 2014

Chart 7: Forecast from Jul-08 2014 to Oct-14 2014