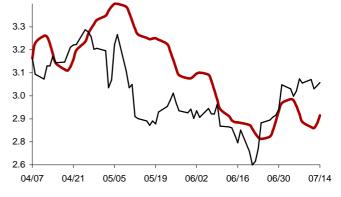

Chart 8: Forecast from Jun-06 2014 to Sep-12 2014

Chart 9: Forecast from May-08 2014 to Aug-14 2014

Chart 10: Forecast from Apr-09 2014 to Jul-16 2014

Chart 11: Forecast from Mar-11 2014 to Jun-17 2014

Chart 12: Forecast from Feb-12 2014 to May-20 2014