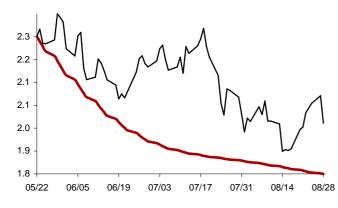

### The success rate for the 10 selected strategic global items and their average correlation coefficient

Coefficient of correlation < -1:1 >

Chart 1: Forecast from Dec-31 2014 to Apr-08 2015

Chart 2: Forecast from Dec-02 2014 to Mar-10 2015