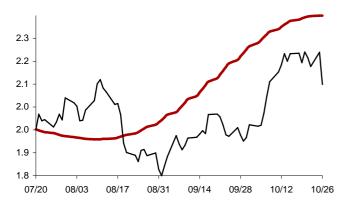

### The success rate for the 10 selected strategic global items and their average correlation coefficient

Coefficient of correlation < -1:1 >

Chart 1: Forecast from Dec-31 2014 to Apr-08 2015

Chart 2: Forecast from Dec-02 2014 to Mar-10 2015