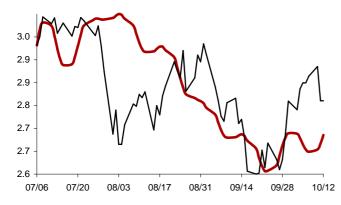

### The success rate for the 10 selected strategic global items and their average correlation coefficient

Coefficient of correlation < -1:1 >

Chart 1: Forecast from Dec-31 2014 to Apr-08 2015

Chart 2: Forecast from Dec-02 2014 to Mar-10 2015

Chart 3: Forecast from Oct-31 2014 to Feb-06 2015

Chart 4: Forecast from Dec-03 2014 to Jan-08 2015

Chart 5: Forecast from Sep-03 2014 to Dec-10 2014

Chart 6: Forecast from Aug-05 2014 to Nov-11 2014

Chart 7: Forecast from Jul-08 2014 to Oct-14 2014