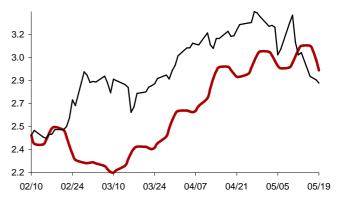

### The success rate for the 10 selected strategic global items and their average correlation coefficient

Coefficient of correlation < -1:1 >

Chart 1: Forecast from Dec-31 2014 to Apr-08 2015

Chart 2: Forecast from Dec-02 2014 to Mar-10 2015