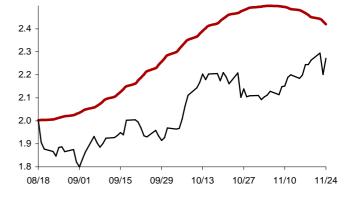

### The success rate for the 10 selected strategic global items and their average correlation coefficient

Coefficient of correlation < -1:1 >

Chart 1: Forecast from Dec-31 2014 to Apr-08 2015

Chart 2: Forecast from Dec-02 2014 to Mar-10 2015