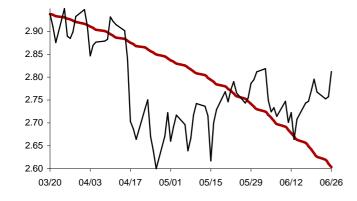

### The success rate for the 10 selected strategic global items and their average correlation coefficient

Coefficient of correlation < -1:1 >

Chart 1: Forecast from Dec-31 2014 to Apr-08 2015

Chart 2: Forecast from Dec-02 2014 to Mar-10 2015