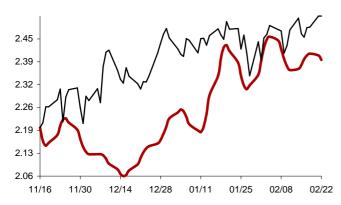

### The success rate for the 10 selected strategic global items and their average correlation coefficient

Coefficient of correlation < -1:1 >

Chart 1: Forecast from Dec-31 2014 to Apr-08 2015

Chart 2: Forecast from Dec-02 2014 to Mar-10 2015