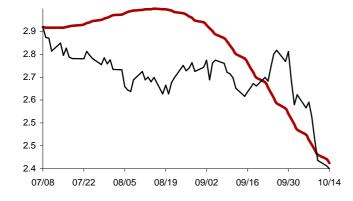

Chart 41: Forecast from Sep-07 2011 to Dec-14 2011

Chart 42: Forecast from Aug-04 2011 to Nov-10 2011

Chart 43: Forecast from Oct-31 2014 to Feb-06 2015

Chart 44: Forecast from Dec-03 2014 to Jan-08 2015