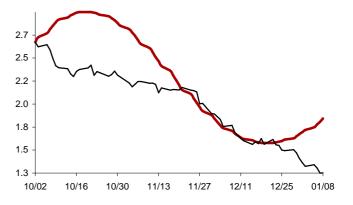

Chart 41: Forecast from Sep-07 2011 to Dec-14 2011

Chart 42: Forecast from Aug-04 2011 to Nov-10 2011

Chart 43: Forecast from Oct-31 2014 to Feb-06 2015

Chart 44: Forecast from Dec-03 2014 to Jan-08 2015