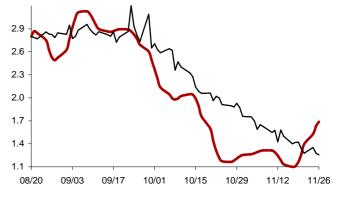

### The success rate for the 10 selected strategic global items and their average correlation coefficient

Coefficient of correlation < -1:1 >

Chart 1: Forecast from Dec-31 2014 to Apr-08 2015

Chart 2: Forecast from Dec-02 2014 to Mar-10 2015