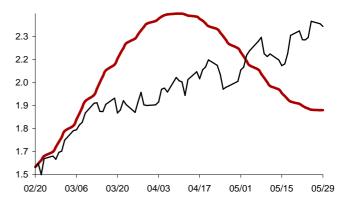

### The success rate for the 10 selected strategic global items and their average correlation coefficient

Coefficient of correlation < -1:1 >

Chart 1: Forecast from Dec-31 2014 to Apr-08 2015

Chart 2: Forecast from Dec-02 2014 to Mar-10 2015

Chart 3: Forecast from Oct-31 2014 to Feb-06 2015

Chart 4: Forecast from Dec-03 2014 to Jan-08 2015

Chart 5: Forecast from Sep-03 2014 to Dec-10 2014

Chart 6: Forecast from Aug-05 2014 to Nov-11 2014

Chart 7: Forecast from Jul-08 2014 to Oct-14 2014