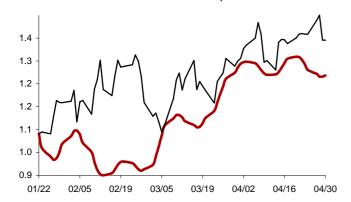

Chart 8: Forecast from Jun-06 2014 to Sep-12 2014

Chart 9: Forecast from May-08 2014 to Aug-14 2014

Chart 10: Forecast from Apr-09 2014 to Jul-16 2014

Chart 11: Forecast from Mar-11 2014 to Jun-17 2014

Chart 12: Forecast from Feb-12 2014 to May-20 2014

Chart 13: Forecast from Jan-10 2014 to Apr-18 2014

Chart 14: Forecast from Dec-12 2013 to Mar-20 2014

Chart 15: Forecast from Nov-13 2013 to Feb-19 2014

Chart 16: Forecast from Oct-15 2013 to Jan-21 2014