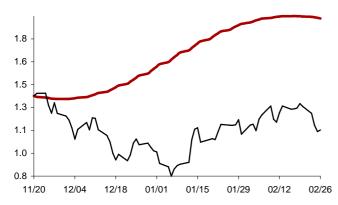

### The success rate for the 10 selected strategic global items and their average correlation coefficient

Coefficient of correlation < -1:1 >

Chart 1: Forecast from Dec-31 2014 to Apr-08 2015

Chart 2: Forecast from Dec-02 2014 to Mar-10 2015