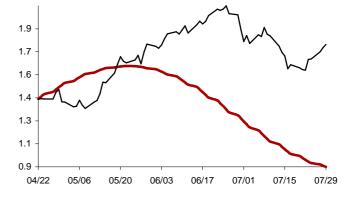

### The success rate for the 10 selected strategic global items and their average correlation coefficient

Coefficient of correlation < -1:1 >

Chart 1: Forecast from Dec-31 2014 to Apr-08 2015

Chart 2: Forecast from Dec-02 2014 to Mar-10 2015