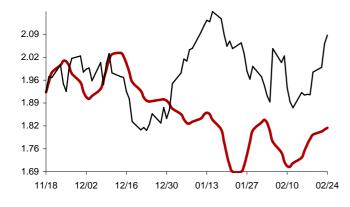

### The success rate for the 10 selected strategic global items and their average correlation coefficient

Coefficient of correlation < -1:1 >

Chart 1: Forecast from Dec-31 2014 to Apr-08 2015

Chart 2: Forecast from Dec-02 2014 to Mar-10 2015