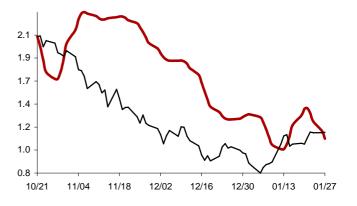

### The success rate for the 10 selected strategic global items and their average correlation coefficient

Coefficient of correlation < -1:1 >

Chart 1: Forecast from Dec-31 2014 to Apr-08 2015

Chart 2: Forecast from Dec-02 2014 to Mar-10 2015