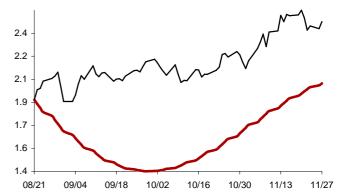

Chart 8: Forecast from Jun-06 2014 to Sep-12 2014

Chart 9: Forecast from May-08 2014 to Aug-14 2014

Chart 10: Forecast from Apr-09 2014 to Jul-16 2014

Chart 11: Forecast from Mar-11 2014 to Jun-17 2014

Chart 12: Forecast from Feb-12 2014 to May-20 2014

Chart 13: Forecast from Jan-10 2014 to Apr-18 2014

Chart 14: Forecast from Dec-12 2013 to Mar-20 2014

Chart 15: Forecast from Nov-13 2013 to Feb-19 2014

Chart 16: Forecast from Oct-15 2013 to Jan-21 2014

Chart 17: Forecast from Sep-17 2013 to Dec-24 2013

Chart 18: Forecast from Aug-15 2013 to Nov-21 2013

Chart 19: Forecast from Jul-17 2013 to Oct-23 2013

Chart 20: Forecast from Jun-19 2013 to Sep-24 2013