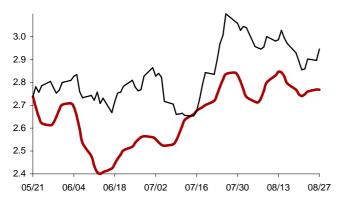

Chart 21: Forecast from May-21 2013 to Aug-27 2013

Chart 22: Forecast from Apr-19 2013 to Jul-26 2013

Chart 23: Forecast from Mar-20 2013 to Jun-26 2013

Chart 24: Forecast from Feb-19 2013 to May-28 2013