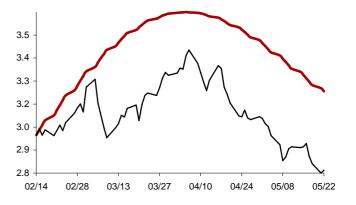

### The success rate for the 10 selected strategic global items and their average correlation coefficient

Coefficient of correlation < -1:1 >

Chart 1: Forecast from Dec-31 2014 to Apr-08 2015

Chart 2: Forecast from Dec-02 2014 to Mar-10 2015