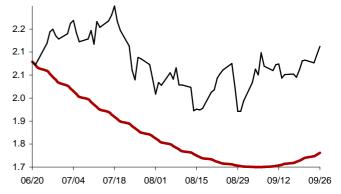

### The success rate for the 10 selected strategic global items and their average correlation coefficient

Coefficient of correlation < -1:1 >

Chart 1: Forecast from Dec-31 2014 to Apr-08 2015

Chart 2: Forecast from Dec-02 2014 to Mar-10 2015