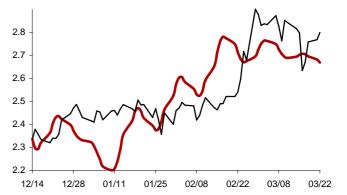

### The success rate for the 10 selected strategic global items and their average correlation coefficient

Coefficient of correlation < -1:1 >

Chart 1: Forecast from Dec-31 2014 to Apr-08 2015

Chart 2: Forecast from Dec-02 2014 to Mar-10 2015