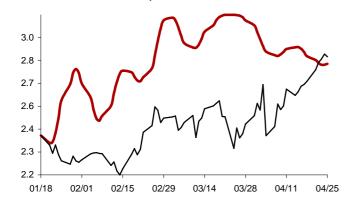

### The success rate for the 10 selected strategic global items and their average correlation coefficient

Coefficient of correlation < -1:1 >

Chart 1: Forecast from Dec-31 2014 to Apr-08 2015

Chart 2: Forecast from Dec-02 2014 to Mar-10 2015