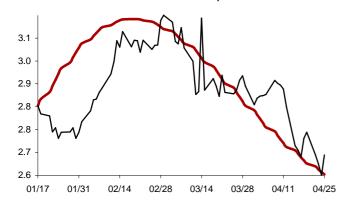

### The success rate for the 10 selected strategic global items and their average correlation coefficient

Coefficient of correlation < -1:1 >

Chart 1: Forecast from Dec-31 2014 to Apr-08 2015

Chart 2: Forecast from Dec-02 2014 to Mar-10 2015