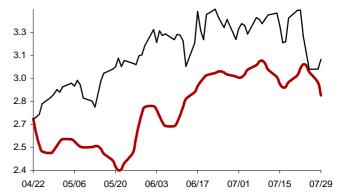

### The success rate for the 10 selected strategic global items and their average correlation coefficient

Coefficient of correlation < -1:1 >

Chart 1: Forecast from Dec-31 2014 to Apr-08 2015

Chart 2: Forecast from Dec-02 2014 to Mar-10 2015