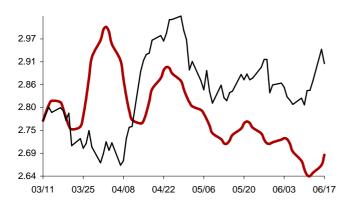

Chart 8: Forecast from Jun-06 2014 to Sep-12 2014

Chart 9: Forecast from May-08 2014 to Aug-14 2014

Chart 10: Forecast from Apr-09 2014 to Jul-16 2014

Chart 11: Forecast from Mar-11 2014 to Jun-17 2014

Chart 12: Forecast from Feb-12 2014 to May-20 2014