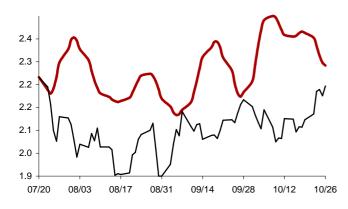

### The success rate for the 10 selected strategic global items and their average correlation coefficient

Coefficient of correlation < -1:1 >

Chart 1: Forecast from Dec-31 2014 to Apr-08 2015

Chart 2: Forecast from Dec-02 2014 to Mar-10 2015