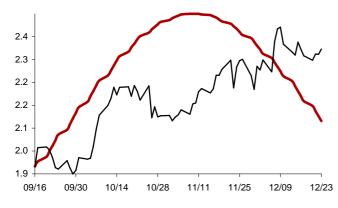

### The success rate for the 10 selected strategic global items and their average correlation coefficient

Coefficient of correlation < -1:1 >

Chart 1: Forecast from Dec-31 2014 to Apr-08 2015

Chart 2: Forecast from Dec-02 2014 to Mar-10 2015