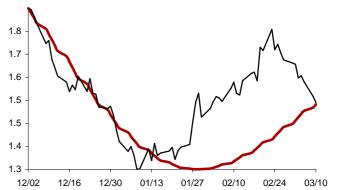

### The success rate for the 10 selected strategic global items and their average correlation coefficient

Coefficient of correlation < -1:1 >

Chart 1: Forecast from Dec-31 2014 to Apr-08 2015

Chart 2: Forecast from Dec-02 2014 to Mar-10 2015