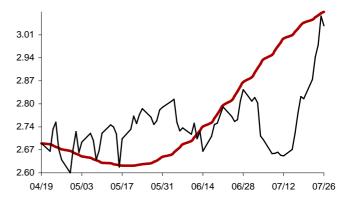

Chart 21: Forecast from May-21 2013 to Aug-27 2013

Chart 22: Forecast from Apr-19 2013 to Jul-26 2013

Chart 23: Forecast from Mar-20 2013 to Jun-26 2013

Chart 24: Forecast from Feb-19 2013 to May-28 2013