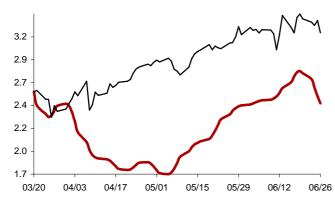

### The success rate for the 10 selected strategic global items and their average correlation coefficient

Coefficient of correlation < -1:1 >

Chart 1: Forecast from Dec-31 2014 to Apr-08 2015

Chart 2: Forecast from Dec-02 2014 to Mar-10 2015