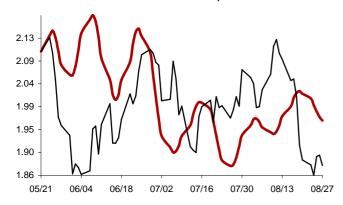

### The success rate for the 10 selected strategic global items and their average correlation coefficient

Coefficient of correlation < -1:1 >

Chart 1: Forecast from Dec-31 2014 to Apr-08 2015

Chart 2: Forecast from Dec-02 2014 to Mar-10 2015