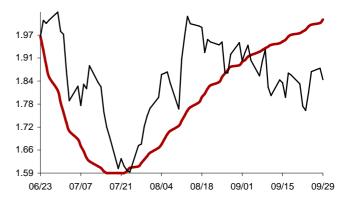

### The success rate for the 10 selected strategic global items and their average correlation coefficient

Coefficient of correlation < -1:1 >

Chart 1: Forecast from Dec-31 2014 to Apr-08 2015

Chart 2: Forecast from Dec-02 2014 to Mar-10 2015