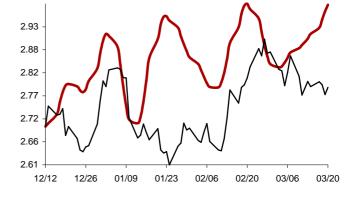

Chart 13: Forecast from Jan-10 2014 to Apr-18 2014

Chart 14: Forecast from Dec-12 2013 to Mar-20 2014

Chart 15: Forecast from Nov-13 2013 to Feb-19 2014

Chart 16: Forecast from Oct-15 2013 to Jan-21 2014