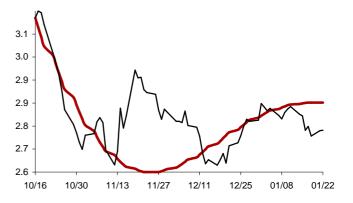

### The success rate for the 10 selected strategic global items and their average correlation coefficient

Coefficient of correlation < -1:1 >

Chart 1: Forecast from Dec-31 2014 to Apr-08 2015

Chart 2: Forecast from Dec-02 2014 to Mar-10 2015