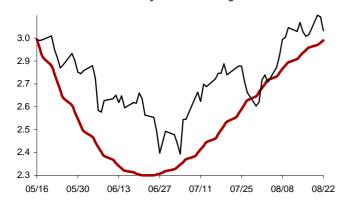

### The success rate for the 10 selected strategic global items and their average correlation coefficient

Coefficient of correlation < -1:1 >

Chart 1: Forecast from Dec-31 2014 to Apr-08 2015

Chart 2: Forecast from Dec-02 2014 to Mar-10 2015

Chart 3: Forecast from Oct-31 2014 to Feb-06 2015

Chart 4: Forecast from Dec-03 2014 to Jan-08 2015

Chart 5: Forecast from Sep-03 2014 to Dec-10 2014

Chart 6: Forecast from Aug-05 2014 to Nov-11 2014

Chart 7: Forecast from Jul-08 2014 to Oct-14 2014