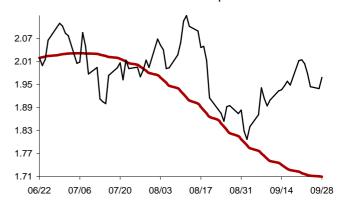

### The success rate for the 10 selected strategic global items and their average correlation coefficient

Coefficient of correlation < -1:1 >

Chart 1: Forecast from Dec-31 2014 to Apr-08 2015

Chart 2: Forecast from Dec-02 2014 to Mar-10 2015