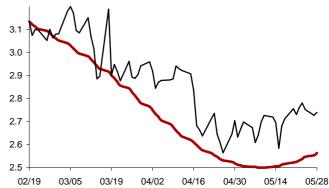

### The success rate for the 10 selected strategic global items and their average correlation coefficient

Coefficient of correlation < -1:1 >

Chart 1: Forecast from Dec-31 2014 to Apr-08 2015

Chart 2: Forecast from Dec-02 2014 to Mar-10 2015