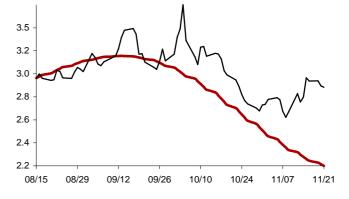

Chart 3: Forecast from Oct-31 2014 to Feb-06 2015

Chart 4: Forecast from Dec-03 2014 to Jan-08 2015

Chart 5: Forecast from Sep-03 2014 to Dec-10 2014

Chart 6: Forecast from Aug-05 2014 to Nov-11 2014

Chart 7: Forecast from Jul-08 2014 to Oct-14 2014