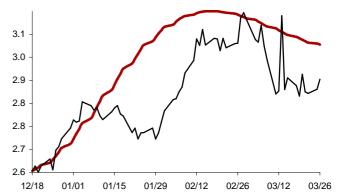

### The success rate for the 10 selected strategic global items and their average correlation coefficient

Coefficient of correlation < -1:1 >

Chart 1: Forecast from Dec-31 2014 to Apr-08 2015

Chart 2: Forecast from Dec-02 2014 to Mar-10 2015