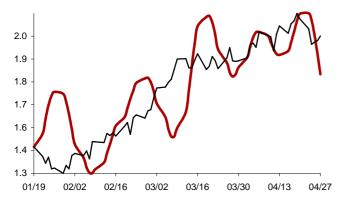

### The success rate for the 10 selected strategic global items and their average correlation coefficient

Coefficient of correlation < -1:1 >

Chart 1: Forecast from Dec-31 2014 to Apr-08 2015

Chart 2: Forecast from Dec-02 2014 to Mar-10 2015

Chart 3: Forecast from Oct-31 2014 to Feb-06 2015

Chart 4: Forecast from Dec-03 2014 to Jan-08 2015

Chart 5: Forecast from Sep-03 2014 to Dec-10 2014

Chart 6: Forecast from Aug-05 2014 to Nov-11 2014

Chart 7: Forecast from Jul-08 2014 to Oct-14 2014