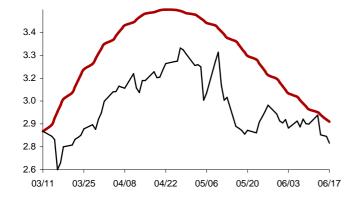

### The success rate for the 10 selected strategic global items and their average correlation coefficient

Coefficient of correlation < -1:1 >

Chart 1: Forecast from Dec-31 2014 to Apr-08 2015

Chart 2: Forecast from Dec-02 2014 to Mar-10 2015