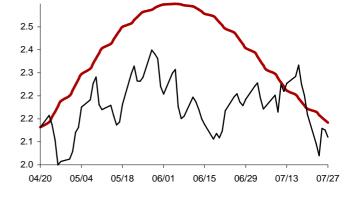

### The success rate for the 10 selected strategic global items and their average correlation coefficient

Coefficient of correlation < -1:1 >

Chart 1: Forecast from Dec-31 2014 to Apr-08 2015

Chart 2: Forecast from Dec-02 2014 to Mar-10 2015