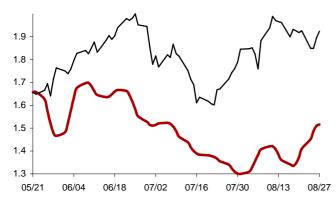

### The success rate for the 10 selected strategic global items and their average correlation coefficient

Coefficient of correlation < -1:1 >

Chart 1: Forecast from Dec-31 2014 to Apr-08 2015

Chart 2: Forecast from Dec-02 2014 to Mar-10 2015