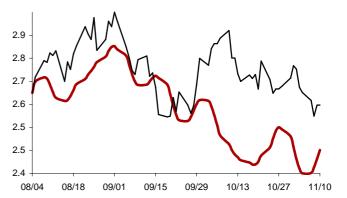

Chart 41: Forecast from Sep-07 2011 to Dec-14 2011

Chart 42: Forecast from Aug-04 2011 to Nov-10 2011

Chart 43: Forecast from Oct-31 2014 to Feb-06 2015

Chart 44: Forecast from Dec-03 2014 to Jan-08 2015