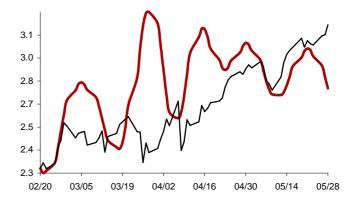

### The success rate for the 10 selected strategic global items and their average correlation coefficient

Coefficient of correlation < -1:1 >

Chart 1: Forecast from Dec-31 2014 to Apr-08 2015

Chart 2: Forecast from Dec-02 2014 to Mar-10 2015