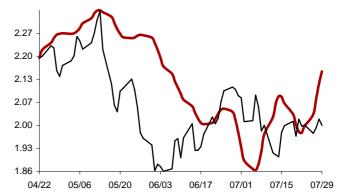

### The success rate for the 10 selected strategic global items and their average correlation coefficient

Coefficient of correlation < -1:1 >

Chart 1: Forecast from Dec-31 2014 to Apr-08 2015

Chart 2: Forecast from Dec-02 2014 to Mar-10 2015