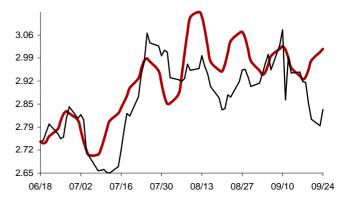

Chart 17: Forecast from Sep-17 2013 to Dec-24 2013

Chart 18: Forecast from Aug-15 2013 to Nov-21 2013

Chart 19: Forecast from Jul-17 2013 to Oct-23 2013

Chart 20: Forecast from Jun-19 2013 to Sep-24 2013