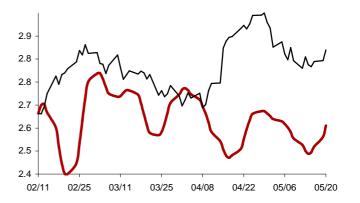

Chart 33: Forecast from May-16 2012 to Aug-22 2012

Chart 34: Forecast from Apr-17 2012 to Jul-24 2012

Chart 35: Forecast from Mar-15 2012 to Jun-21 2012

Chart 36: Forecast from Feb-15 2012 to May-22 2012