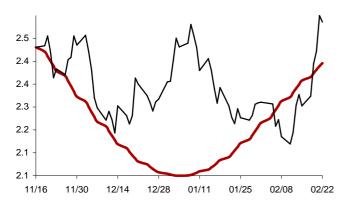

### The success rate for the 10 selected strategic global items and their average correlation coefficient

Coefficient of correlation < -1:1 >

Chart 1: Forecast from Dec-31 2014 to Apr-08 2015

Chart 2: Forecast from Dec-02 2014 to Mar-10 2015

Chart 3: Forecast from Oct-31 2014 to Feb-06 2015

Chart 4: Forecast from Dec-03 2014 to Jan-08 2015

Chart 5: Forecast from Sep-03 2014 to Dec-10 2014

Chart 6: Forecast from Aug-05 2014 to Nov-11 2014

Chart 7: Forecast from Jul-08 2014 to Oct-14 2014