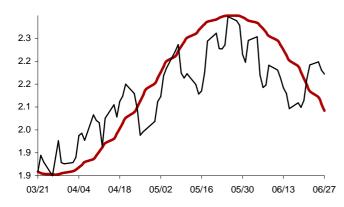

### The success rate for the 10 selected strategic global items and their average correlation coefficient

Coefficient of correlation < -1:1 >

Chart 1: Forecast from Dec-31 2014 to Apr-08 2015

Chart 2: Forecast from Dec-02 2014 to Mar-10 2015

Chart 3: Forecast from Oct-31 2014 to Feb-06 2015

Chart 4: Forecast from Dec-03 2014 to Jan-08 2015

Chart 5: Forecast from Sep-03 2014 to Dec-10 2014

Chart 6: Forecast from Aug-05 2014 to Nov-11 2014

Chart 7: Forecast from Jul-08 2014 to Oct-14 2014