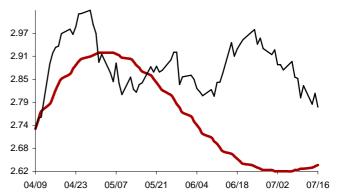

Chart 8: Forecast from Jun-06 2014 to Sep-12 2014

Chart 9: Forecast from May-08 2014 to Aug-14 2014

Chart 10: Forecast from Apr-09 2014 to Jul-16 2014

Chart 11: Forecast from Mar-11 2014 to Jun-17 2014

Chart 12: Forecast from Feb-12 2014 to May-20 2014

Chart 45: Forecast from Sep-03 2014 to Dec-10 2014

Chart 46: Forecast from Aug-05 2014 to Nov-11 2014

Chart 47: Forecast from Jul-08 2014 to Oct-14 2014

Chart 48: Forecast from Jun-06 2014 to Sep-12 2014