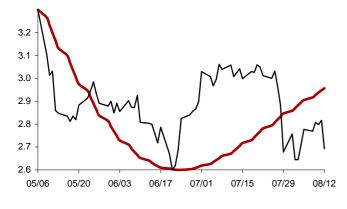

Chart 3: Forecast from Oct-31 2014 to Feb-06 2015

Chart 4: Forecast from Dec-03 2014 to Jan-08 2015

Chart 5: Forecast from Sep-03 2014 to Dec-10 2014

Chart 6: Forecast from Aug-05 2014 to Nov-11 2014

Chart 7: Forecast from Jul-08 2014 to Oct-14 2014