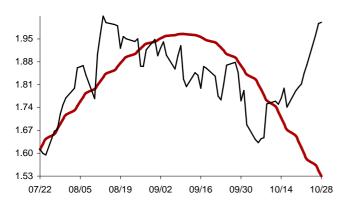

### The success rate for the 10 selected strategic global items and their average correlation coefficient

Coefficient of correlation < -1:1 >

Chart 1: Forecast from Dec-31 2014 to Apr-08 2015

Chart 2: Forecast from Dec-02 2014 to Mar-10 2015