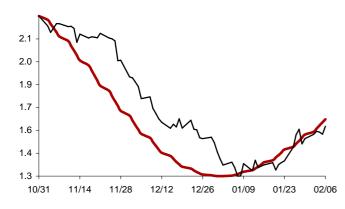

Chart 3: Forecast from Oct-31 2014 to Feb-06 2015

Chart 4: Forecast from Dec-03 2014 to Jan-08 2015

Chart 5: Forecast from Sep-03 2014 to Dec-10 2014

Chart 6: Forecast from Aug-05 2014 to Nov-11 2014

Chart 7: Forecast from Jul-08 2014 to Oct-14 2014