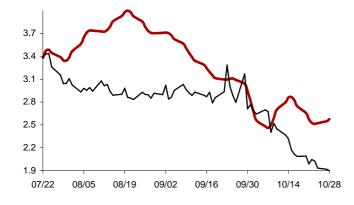

### The success rate for the 10 selected strategic global items and their average correlation coefficient

Coefficient of correlation < -1:1 >

Chart 1: Forecast from Dec-31 2014 to Apr-08 2015

Chart 2: Forecast from Dec-02 2014 to Mar-10 2015