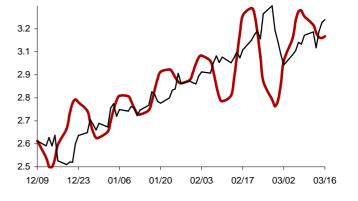

Chart 3: Forecast from Oct-31 2014 to Feb-06 2015

Chart 4: Forecast from Dec-03 2014 to Jan-08 2015

Chart 5: Forecast from Sep-03 2014 to Dec-10 2014

Chart 6: Forecast from Aug-05 2014 to Nov-11 2014

Chart 7: Forecast from Jul-08 2014 to Oct-14 2014