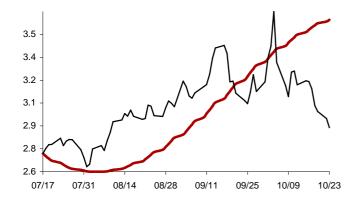

### The success rate for the 10 selected strategic global items and their average correlation coefficient

Coefficient of correlation < -1:1 >

Chart 1: Forecast from Dec-31 2014 to Apr-08 2015

Chart 2: Forecast from Dec-02 2014 to Mar-10 2015

Chart 3: Forecast from Oct-31 2014 to Feb-06 2015

Chart 4: Forecast from Dec-03 2014 to Jan-08 2015

Chart 5: Forecast from Sep-03 2014 to Dec-10 2014

Chart 6: Forecast from Aug-05 2014 to Nov-11 2014

Chart 7: Forecast from Jul-08 2014 to Oct-14 2014