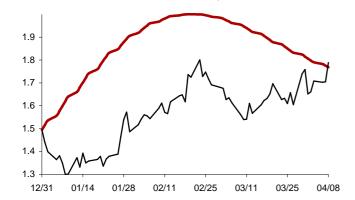

### The success rate for the 10 selected strategic global items and their average correlation coefficient

Coefficient of correlation < -1:1 >

Chart 1: Forecast from Dec-31 2014 to Apr-08 2015

Chart 2: Forecast from Dec-02 2014 to Mar-10 2015