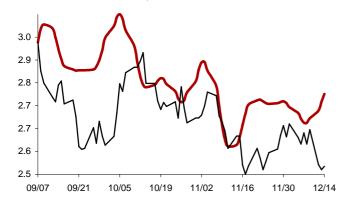

Chart 8: Forecast from Jun-06 2014 to Sep-12 2014

Chart 9: Forecast from May-08 2014 to Aug-14 2014

Chart 10: Forecast from Apr-09 2014 to Jul-16 2014

Chart 11: Forecast from Mar-11 2014 to Jun-17 2014

Chart 12: Forecast from Feb-12 2014 to May-20 2014