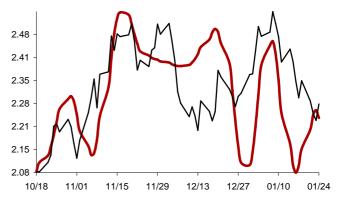

### The success rate for the 10 selected strategic global items and their average correlation coefficient

Coefficient of correlation < -1:1 >

Chart 1: Forecast from Dec-31 2014 to Apr-08 2015

Chart 2: Forecast from Dec-02 2014 to Mar-10 2015

Chart 3: Forecast from Oct-31 2014 to Feb-06 2015

Chart 4: Forecast from Dec-03 2014 to Jan-08 2015

Chart 5: Forecast from Sep-03 2014 to Dec-10 2014

Chart 6: Forecast from Aug-05 2014 to Nov-11 2014

Chart 7: Forecast from Jul-08 2014 to Oct-14 2014

Chart 8: Forecast from Jun-06 2014 to Sep-12 2014

Chart 9: Forecast from May-08 2014 to Aug-14 2014

Chart 10: Forecast from Apr-09 2014 to Jul-16 2014

Chart 11: Forecast from Mar-11 2014 to Jun-17 2014

Chart 12: Forecast from Feb-12 2014 to May-20 2014