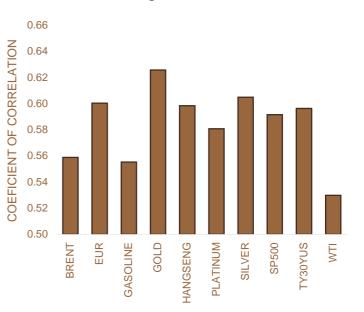

### The success rate for the 10 selected strategic global items and their average correlation coefficient

Coefficient of correlation < -1:1 >

Chart 1: Forecast from Dec-31 2014 to Apr-08 2015

Chart 2: Forecast from Dec-02 2014 to Mar-10 2015