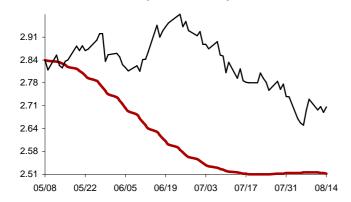

Chart 3: Forecast from Oct-31 2014 to Feb-06 2015

Chart 4: Forecast from Dec-03 2014 to Jan-08 2015

Chart 5: Forecast from Sep-03 2014 to Dec-10 2014

Chart 6: Forecast from Aug-05 2014 to Nov-11 2014

Chart 7: Forecast from Jul-08 2014 to Oct-14 2014

Chart 41: Forecast from Sep-07 2011 to Dec-14 2011

Chart 42: Forecast from Aug-04 2011 to Nov-10 2011

Chart 43: Forecast from Oct-31 2014 to Feb-06 2015

Chart 44: Forecast from Dec-03 2014 to Jan-08 2015