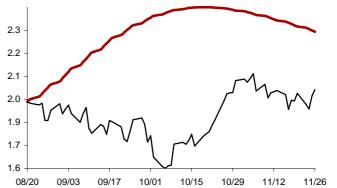

### The success rate for the 10 selected strategic global items and their average correlation coefficient

Coefficient of correlation < -1:1 >

Chart 1: Forecast from Dec-31 2014 to Apr-08 2015

Chart 2: Forecast from Dec-02 2014 to Mar-10 2015