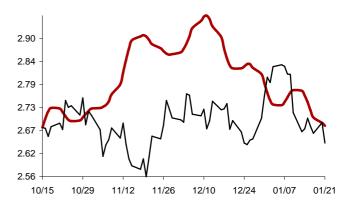

Chart 17: Forecast from Sep-17 2013 to Dec-24 2013

Chart 18: Forecast from Aug-15 2013 to Nov-21 2013

Chart 19: Forecast from Jul-17 2013 to Oct-23 2013

Chart 20: Forecast from Jun-19 2013 to Sep-24 2013