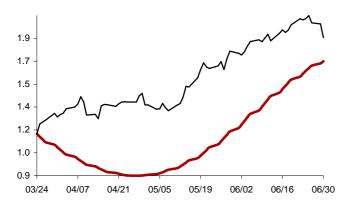

### The success rate for the 10 selected strategic global items and their average correlation coefficient

Coefficient of correlation < -1:1 >

Chart 1: Forecast from Dec-31 2014 to Apr-08 2015

Chart 2: Forecast from Dec-02 2014 to Mar-10 2015

Chart 3: Forecast from Oct-31 2014 to Feb-06 2015

Chart 4: Forecast from Dec-03 2014 to Jan-08 2015

Chart 5: Forecast from Sep-03 2014 to Dec-10 2014

Chart 6: Forecast from Aug-05 2014 to Nov-11 2014

Chart 7: Forecast from Jul-08 2014 to Oct-14 2014