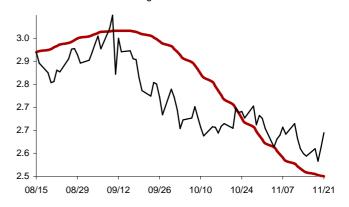

Chart 17: Forecast from Sep-17 2013 to Dec-24 2013

Chart 18: Forecast from Aug-15 2013 to Nov-21 2013

Chart 19: Forecast from Jul-17 2013 to Oct-23 2013

Chart 20: Forecast from Jun-19 2013 to Sep-24 2013