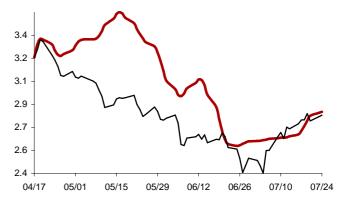

### The success rate for the 10 selected strategic global items and their average correlation coefficient

Coefficient of correlation < -1:1 >

Chart 1: Forecast from Dec-31 2014 to Apr-08 2015

Chart 2: Forecast from Dec-02 2014 to Mar-10 2015

Chart 3: Forecast from Oct-31 2014 to Feb-06 2015

Chart 4: Forecast from Dec-03 2014 to Jan-08 2015

Chart 5: Forecast from Sep-03 2014 to Dec-10 2014

Chart 6: Forecast from Aug-05 2014 to Nov-11 2014

Chart 7: Forecast from Jul-08 2014 to Oct-14 2014