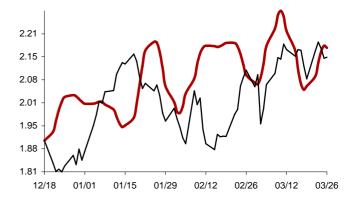

### The success rate for the 10 selected strategic global items and their average correlation coefficient

Coefficient of correlation < -1:1 >

Chart 1: Forecast from Dec-31 2014 to Apr-08 2015

Chart 2: Forecast from Dec-02 2014 to Mar-10 2015