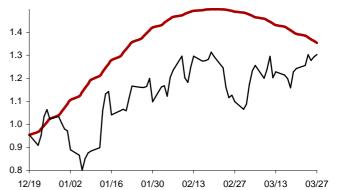

Chart 13: Forecast from Jan-10 2014 to Apr-18 2014

Chart 14: Forecast from Dec-12 2013 to Mar-20 2014

Chart 15: Forecast from Nov-13 2013 to Feb-19 2014

Chart 16: Forecast from Oct-15 2013 to Jan-21 2014

Chart 17: Forecast from Sep-17 2013 to Dec-24 2013

Chart 18: Forecast from Aug-15 2013 to Nov-21 2013

Chart 19: Forecast from Jul-17 2013 to Oct-23 2013

Chart 20: Forecast from Jun-19 2013 to Sep-24 2013