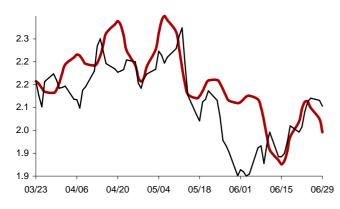

### The success rate for the 10 selected strategic global items and their average correlation coefficient

Coefficient of correlation < -1:1 >

Chart 1: Forecast from Dec-31 2014 to Apr-08 2015

Chart 2: Forecast from Dec-02 2014 to Mar-10 2015