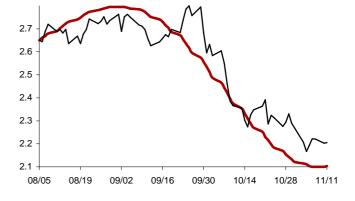

Chart 41: Forecast from Sep-07 2011 to Dec-14 2011

Chart 42: Forecast from Aug-04 2011 to Nov-10 2011

Chart 43: Forecast from Oct-31 2014 to Feb-06 2015

Chart 44: Forecast from Dec-03 2014 to Jan-08 2015