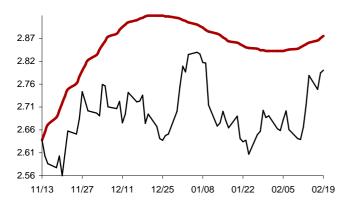

Chart 13: Forecast from Jan-10 2014 to Apr-18 2014

Chart 14: Forecast from Dec-12 2013 to Mar-20 2014

Chart 15: Forecast from Nov-13 2013 to Feb-19 2014

Chart 16: Forecast from Oct-15 2013 to Jan-21 2014