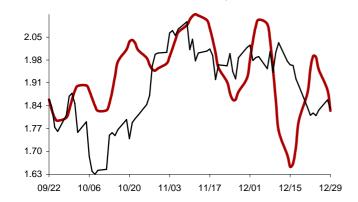

### The success rate for the 10 selected strategic global items and their average correlation coefficient

Coefficient of correlation < -1:1 >

Chart 1: Forecast from Dec-31 2014 to Apr-08 2015

Chart 2: Forecast from Dec-02 2014 to Mar-10 2015