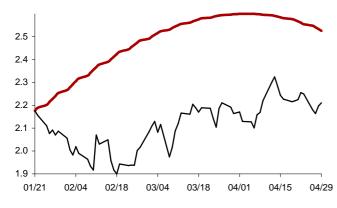

### The success rate for the 10 selected strategic global items and their average correlation coefficient

Coefficient of correlation < -1:1 >

Chart 1: Forecast from Dec-31 2014 to Apr-08 2015

Chart 2: Forecast from Dec-02 2014 to Mar-10 2015