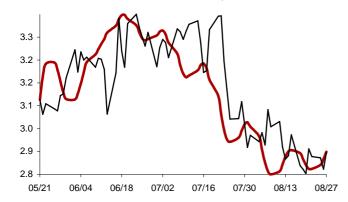

### The success rate for the 10 selected strategic global items and their average correlation coefficient

Coefficient of correlation < -1:1 >

Chart 1: Forecast from Dec-31 2014 to Apr-08 2015

Chart 2: Forecast from Dec-02 2014 to Mar-10 2015