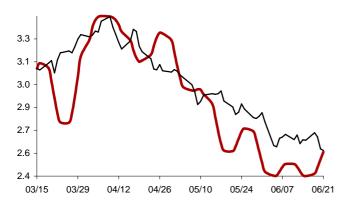

### The success rate for the 10 selected strategic global items and their average correlation coefficient

Coefficient of correlation < -1:1 >

Chart 1: Forecast from Dec-31 2014 to Apr-08 2015

Chart 2: Forecast from Dec-02 2014 to Mar-10 2015