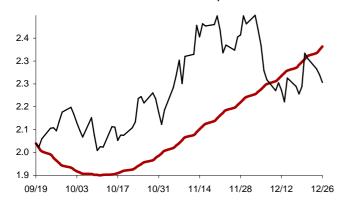

Chart 3: Forecast from Oct-31 2014 to Feb-06 2015

Chart 4: Forecast from Dec-03 2014 to Jan-08 2015

Chart 5: Forecast from Sep-03 2014 to Dec-10 2014

Chart 6: Forecast from Aug-05 2014 to Nov-11 2014

Chart 7: Forecast from Jul-08 2014 to Oct-14 2014

Chart 8: Forecast from Jun-06 2014 to Sep-12 2014

Chart 9: Forecast from May-08 2014 to Aug-14 2014

Chart 10: Forecast from Apr-09 2014 to Jul-16 2014

Chart 11: Forecast from Mar-11 2014 to Jun-17 2014

Chart 12: Forecast from Feb-12 2014 to May-20 2014

Chart 13: Forecast from Jan-10 2014 to Apr-18 2014

Chart 14: Forecast from Dec-12 2013 to Mar-20 2014

Chart 15: Forecast from Nov-13 2013 to Feb-19 2014

Chart 16: Forecast from Oct-15 2013 to Jan-21 2014