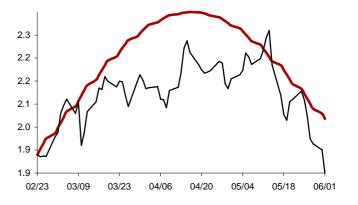

### The success rate for the 10 selected strategic global items and their average correlation coefficient

Coefficient of correlation < -1:1 >

Chart 1: Forecast from Dec-31 2014 to Apr-08 2015

Chart 2: Forecast from Dec-02 2014 to Mar-10 2015