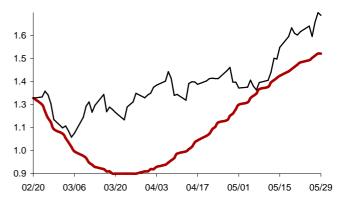

Chart 3: Forecast from Oct-31 2014 to Feb-06 2015

Chart 4: Forecast from Dec-03 2014 to Jan-08 2015

Chart 5: Forecast from Sep-03 2014 to Dec-10 2014

Chart 6: Forecast from Aug-05 2014 to Nov-11 2014

Chart 7: Forecast from Jul-08 2014 to Oct-14 2014

Chart 8: Forecast from Jun-06 2014 to Sep-12 2014

Chart 9: Forecast from May-08 2014 to Aug-14 2014

Chart 10: Forecast from Apr-09 2014 to Jul-16 2014

Chart 11: Forecast from Mar-11 2014 to Jun-17 2014

Chart 12: Forecast from Feb-12 2014 to May-20 2014