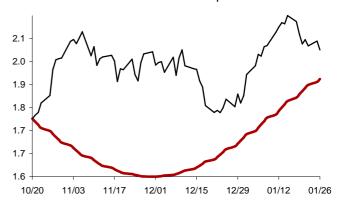

### The success rate for the 10 selected strategic global items and their average correlation coefficient

Coefficient of correlation < -1:1 >

Chart 1: Forecast from Dec-31 2014 to Apr-08 2015

Chart 2: Forecast from Dec-02 2014 to Mar-10 2015