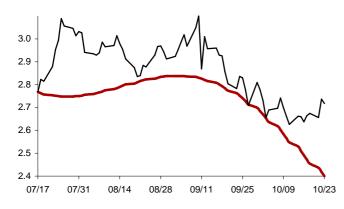

Chart 41: Forecast from Sep-07 2011 to Dec-14 2011

Chart 42: Forecast from Aug-04 2011 to Nov-10 2011

Chart 43: Forecast from Oct-31 2014 to Feb-06 2015

Chart 44: Forecast from Dec-03 2014 to Jan-08 2015