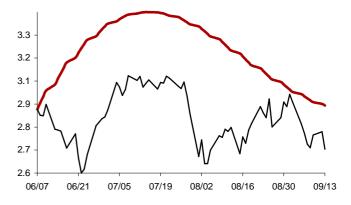

### The success rate for the 10 selected strategic global items and their average correlation coefficient

Coefficient of correlation < -1:1 >

Chart 1: Forecast from Dec-31 2014 to Apr-08 2015

Chart 2: Forecast from Dec-02 2014 to Mar-10 2015