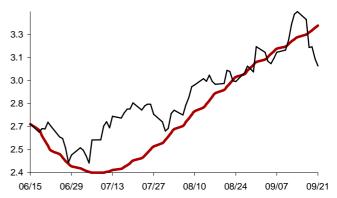

### The success rate for the 10 selected strategic global items and their average correlation coefficient

Coefficient of correlation < -1:1 >

Chart 1: Forecast from Dec-31 2014 to Apr-08 2015

Chart 2: Forecast from Dec-02 2014 to Mar-10 2015

Chart 3: Forecast from Oct-31 2014 to Feb-06 2015

Chart 4: Forecast from Dec-03 2014 to Jan-08 2015

Chart 5: Forecast from Sep-03 2014 to Dec-10 2014

Chart 6: Forecast from Aug-05 2014 to Nov-11 2014

Chart 7: Forecast from Jul-08 2014 to Oct-14 2014