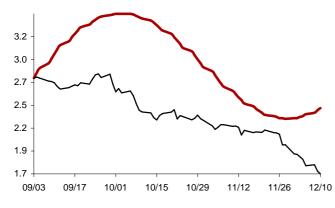

Chart 45: Forecast from Sep-03 2014 to Dec-10 2014

Chart 46: Forecast from Aug-05 2014 to Nov-11 2014

Chart 47: Forecast from Jul-08 2014 to Oct-14 2014

Chart 48: Forecast from Jun-06 2014 to Sep-12 2014