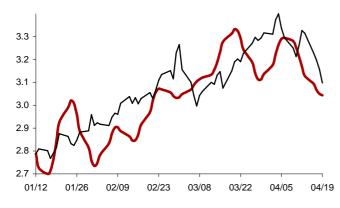

Chart 3: Forecast from Oct-31 2014 to Feb-06 2015

Chart 4: Forecast from Dec-03 2014 to Jan-08 2015

Chart 5: Forecast from Sep-03 2014 to Dec-10 2014

Chart 6: Forecast from Aug-05 2014 to Nov-11 2014

Chart 7: Forecast from Jul-08 2014 to Oct-14 2014