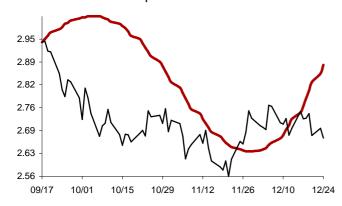

Chart 8: Forecast from Jun-06 2014 to Sep-12 2014

Chart 9: Forecast from May-08 2014 to Aug-14 2014

Chart 10: Forecast from Apr-09 2014 to Jul-16 2014

Chart 11: Forecast from Mar-11 2014 to Jun-17 2014

Chart 12: Forecast from Feb-12 2014 to May-20 2014