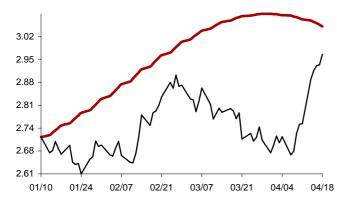

Chart 13: Forecast from Jan-10 2014 to Apr-18 2014

Chart 14: Forecast from Dec-12 2013 to Mar-20 2014

Chart 15: Forecast from Nov-13 2013 to Feb-19 2014

Chart 16: Forecast from Oct-15 2013 to Jan-21 2014