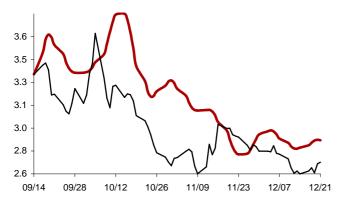

Chart 3: Forecast from Oct-31 2014 to Feb-06 2015

Chart 4: Forecast from Dec-03 2014 to Jan-08 2015

Chart 5: Forecast from Sep-03 2014 to Dec-10 2014

Chart 6: Forecast from Aug-05 2014 to Nov-11 2014

Chart 7: Forecast from Jul-08 2014 to Oct-14 2014