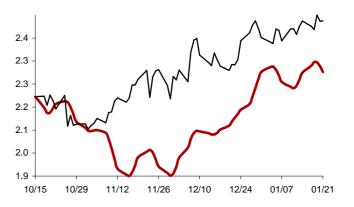

### The success rate for the 10 selected strategic global items and their average correlation coefficient

Coefficient of correlation < -1:1 >

Chart 1: Forecast from Dec-31 2014 to Apr-08 2015

Chart 2: Forecast from Dec-02 2014 to Mar-10 2015