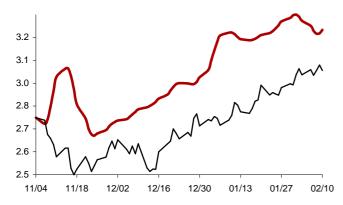

### The success rate for the 10 selected strategic global items and their average correlation coefficient

Coefficient of correlation < -1:1 >

Chart 1: Forecast from Dec-31 2014 to Apr-08 2015

Chart 2: Forecast from Dec-02 2014 to Mar-10 2015

Chart 3: Forecast from Oct-31 2014 to Feb-06 2015

Chart 4: Forecast from Dec-03 2014 to Jan-08 2015

Chart 5: Forecast from Sep-03 2014 to Dec-10 2014

Chart 6: Forecast from Aug-05 2014 to Nov-11 2014

Chart 7: Forecast from Jul-08 2014 to Oct-14 2014