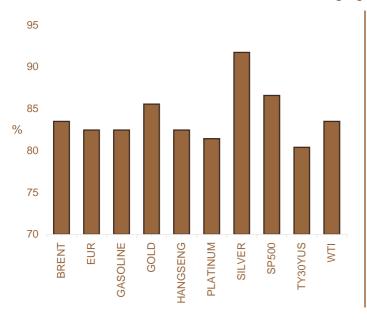

### The success rate for the 10 selected strategic global items and their average correlation coefficient

Coefficient of correlation < -1:1 >

Chart 1: Forecast from Dec-31 2014 to Apr-08 2015

Chart 2: Forecast from Dec-02 2014 to Mar-10 2015