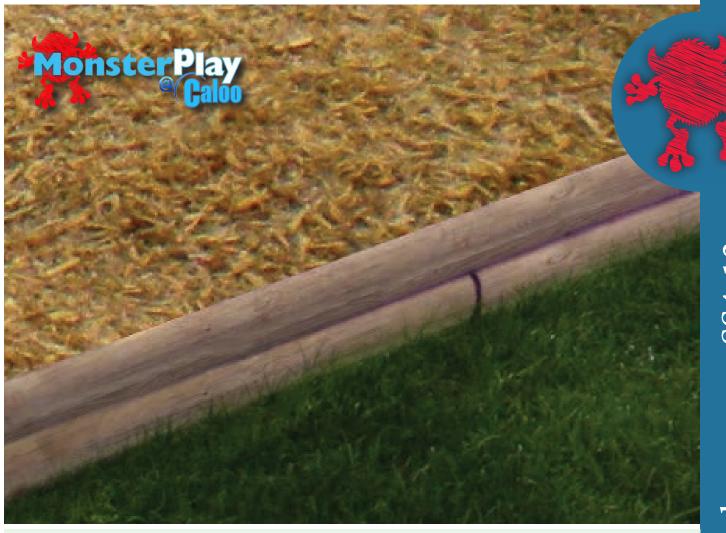

## Horizontal Half Timbers SS4-13

Like Timber straights these are a quick, easy and inexpensive edging solution. They are not suitable for all path types but are ideal for loose fill paths like Self Binding Gravel and Bark.