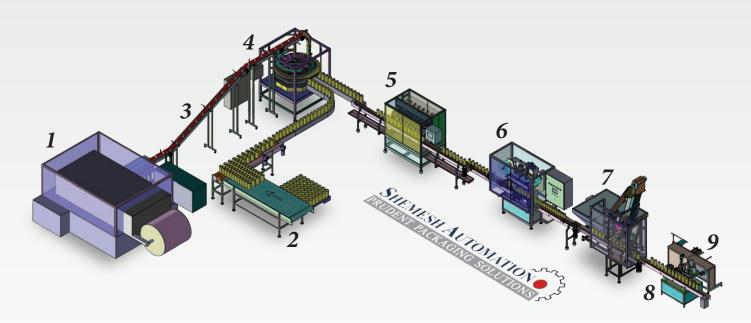

## FULLY AUTOMATIC ROLLED WIPES IN CANISTERS PACKAGING LINE

**HOW IT WORKS** - This illustration demonstrates the basic machine components of a simplified high speed rolled wipes line. There are thousands of possible equipment configurations that can be custom tailored to your specific project needs

- **1** Converting Machine ENR-1000 (Recommended)
- 2 Canisters Feed Conveyors Array
- $\boldsymbol{3}$  Rolls Feed Conveyor
- **4** Automatic Rolls Stuffer SAS120
- **5** Automatic Dosing & Filling Machine FGW120
- 6 Automatic Foil Cutting & Canisters Sealing machine SEALPRO120
- 7 Automatic Capper CIW120
- 8 Full Wrap Around Labeler LWA120
- **9** Continuous Labels Rolls Magazine