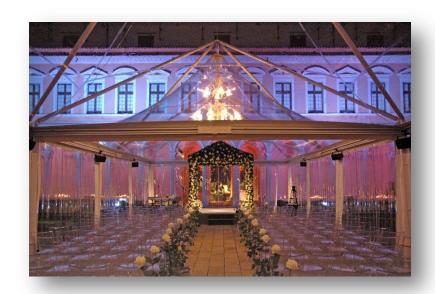

#### Leader Oriental Marquee

The Leader Oriental Marquee also known as the "Chinese Hat" or "Pagoda" Marquee is the most visually stunning in our collection. With no internal poles or framework supporting the structure, it's sweeping roof is more than eye catching!

As there is no internal framework, the Leader Oriental Marquee can be used with or without interior lining or with the latest "Cristal Clear" PVC roof & wall coverings.