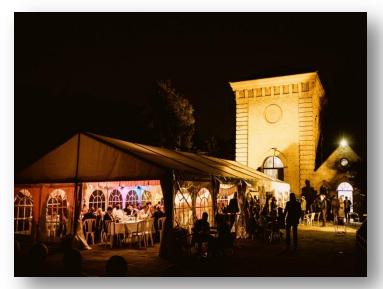

you can make the structure as long as necessary.





#### Leader Oriental Marquee



The Leader Oriental Marquee also known as the "Chinese Hat" or "Pagoda" Marquee is the most visually stunning in our collection. With no internal poles or framework supporting the structure, it's sweeping roof is more than eye catching!

As there is no internal framework, the Leader Oriental Marquee can be used with or without interior lining or with the latest "Cristal Clear" PVC roof & wall coverings.



## Hexagonal Leader Oriental Marquee



The Hexagonal Leader Oriental
Marquee gives you all the
benefits of the Leader Oriental
Marquee (no internal
framework or poles etc.) but
with six sides! Providing
something that is not only
unusual but visually stunning at
the same time.



## ....To Night Time









#### Wedding Feedback....

Tony and the team were fantastic. Good communication. Very accommodating. No hassle. We used Marquee Magic for our Daughters wedding last weekend and we were very pleased we did. Everything was perfect. The marquee was beautiful with adjoining tunnel and hexagonal bar area. This worked so well and was complimented by our guests. one called it "5 star luxury" it was amazing. Thank you so much. We will definitely use you again.



You can view other testimonials left by our clients here www.marqueemagic.co.uk/testimonials



## 'Wedding Ceremony & Reception

Dear Tony,

Just a quick note to say thank you for everything on Friday. The marquee and all the furniture was perfect and was put up in record time! And, again, thank you for being so easy to work with