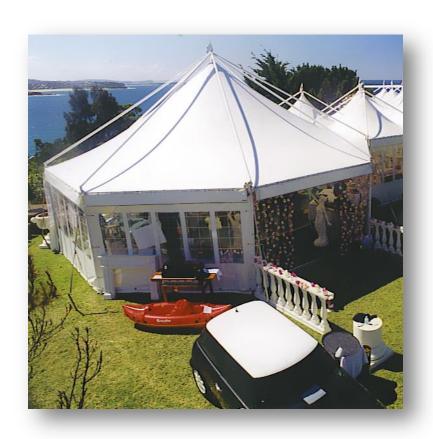

#### Clearspan Marquee's

The Clearspan Marquee is exactly as the name suggests – with no internal poles you have the advantage of being able to use all of the internal floor space.

Our Clearspan Marquee's are available in widths of 6, 9, 12, 15 & 20 metres and are also modular in length, which means you can make the structure as long as necessary.