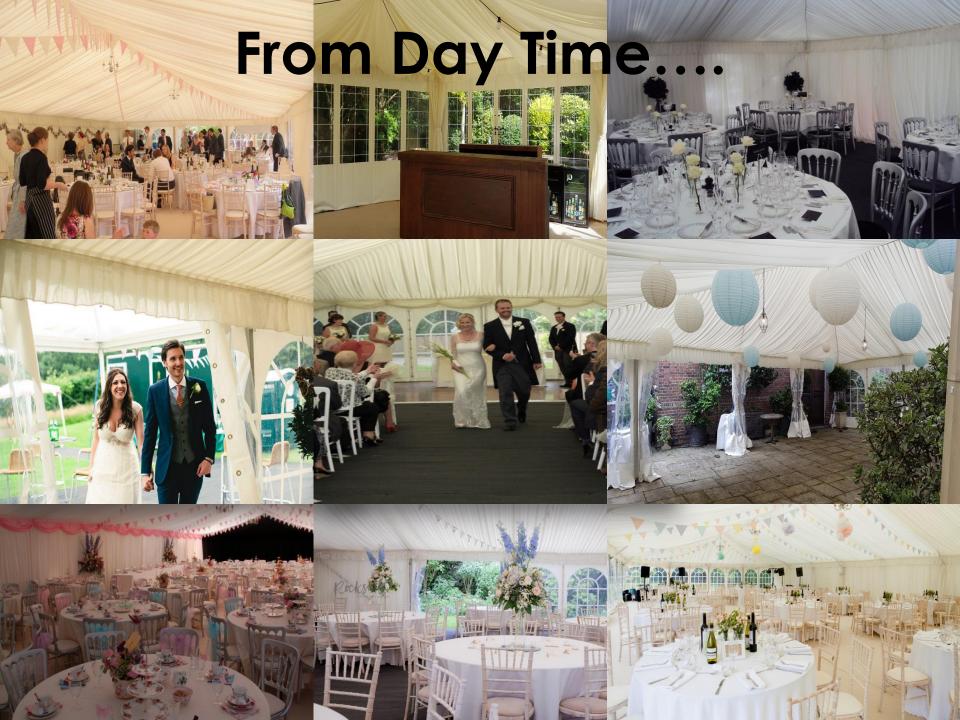

#### Wedding Marquee's

By using a Marquee for your Wedding and/or Wedding Reception, the possibilities are endless! We have an extensive stock of Marquee's varying in size and style. Our Marquees range from the modern Leader Oriental Marquee's to the more traditional Frame & Clearspan Marquees.

Marquees can be built in a variety of shapes, sizes and layouts to suit your needs perfectly enabling you to design your Wedding venue from start to finish. With our extensive range of sumptuous interiors, we are certain that we can make your dreams become reality!