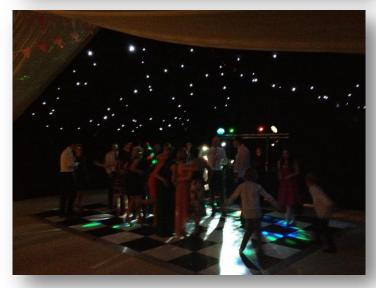

n make the structure as long as necessary.





#### Leader Oriental Marquee



The Leader Oriental Marquee also known as the "Chinese Hat" or "Pagoda" Marquee is the most visually stunning in our collection. With no internal poles or framework supporting the structure, it's sweeping roof is more than eye catching!

As there is no internal framework, the Leader Oriental Marquee can be used with or without interior lining or with the latest "Cristal Clear" PVC roof & wall coverings.



## Hexagonal Leader Oriental Marquee



The Hexagonal Leader Oriental
Marquee gives you all the
benefits of the Leader Oriental
Marquee (no internal
framework or poles etc.) but
with six sides! Providing
something that is not only
unusual but visually stunning at
the same time.



## ....To Night Time









#### Wedding Feedback....

Tony and the team were fantastic. Good communication. Very accommodating. No hassle. We used Marquee Magic for our Daughters wedding last weekend and we were very pleased we did. Everything was perfect. The marquee was beautiful with adjoining tunnel and hexagonal bar area. This worked so well and was complimented by our guests. one called it "5 star luxury" it was amazing. Thank you so much. We will definitely use you again.



You can view other testimonials left by our clients here www.marqueemagic.co.uk/testimonials



## 'Wedding Ceremony & Reception

Dear Tony,

Just a quick note to say thank you for everything on Friday. The marquee and all the furniture was perfect and was put up in record time! And, again, thank you for being so easy to work with and p