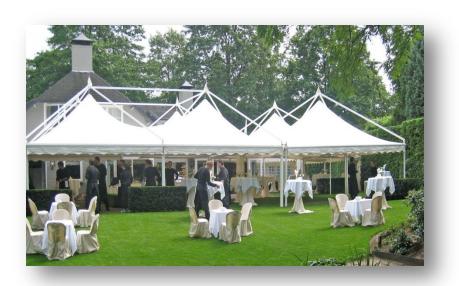

#### Clearspan Marquee's

The Clearspan Marquee is exactly as the name suggests – with no internal poles you have the advantage of being able to use all of the internal floor space.

Our Clearspan Marquee's are available in widths of 6, 9, 12, 15 & 20 metres and are also modular in length, which means you can make the structure as long as necessary.