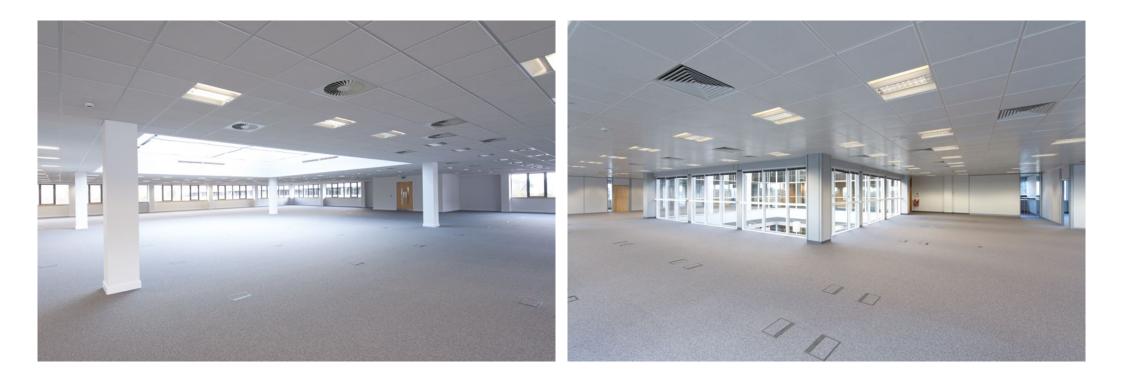

### **Specification**

- New VRV air-conditioning
- Full access raised floors
- Suspended ceilings
- LG3 lighting
- Impressive reception and entrance foyer
- Fully carpeted
- Antiglare double glazing
- 12 person passenger lift with provision for a further 8 person passenger lift
- 90 car parking spaces with shared controlled access barrier (1:298 sq ft)
- EPC rating B (50)
- Ground level rear loading door