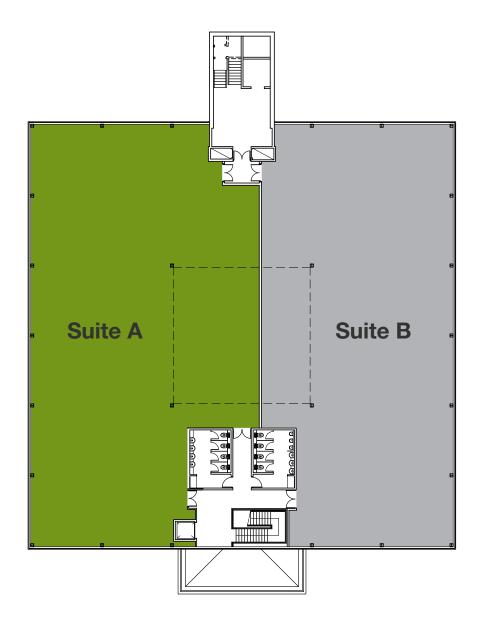

#### Accommodation

| Suite A | 6,975 Sq Ft | 648 Sq M |
|---------|-------------|----------|
| Suite B | 6,275 Sq Ft | 583 Sq M |