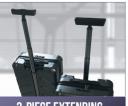

## Luggage for the Business Traveller

reinventing the handle

3-PIECE EXTENDING ALUMINIUM TROLLEY HANDLE

GLIDES ON FOUR PRECISION-MADE HINOMOTO WHEELS

HANGER WILL SUPPORT MULTIPLE JACKETS/COATS

FULLY LINED INTERIOR, ENCLOSED ON BOTH SIDES