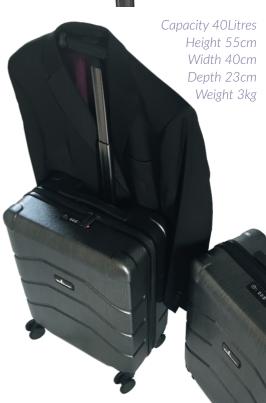

## Luggage for the Business Traveller

reinventing the handle

3-PIECE EXTENDING ALUMINIUM TROLLEY HANDLE

GLIDES ON FOUR PRECISION-MADE HINOMOTO WHEELS

HANGER WILL SUPPORT MULTIPLE JACKETS/COATS

FULLY LINED INTERIOR, ENCLOSED ON BOTH SIDES

VIRTUALLY INDESTRUCTIBLE POLYCARBONATE SHELL STRONG ENOUGH TO SIT ON

TSA APPROVED Combination Lock with Zipper by YKK

- **★** HANGER HANDLE UNIQUE TO BIZHOP OPENS TO CREATE A COAT HANGER
- **★** SINGLE EXTENDING POLE MAXIMISES INTERNAL STORAGE WHILST ENSURING A SNUG FIT FOR JACKET WHEN USING THE HANGER
- **★ 3 INTERNAL POCKETS THAT ARE EASILY ACCESSIBLE IN THE UPRIGHT POSITION**
- **盒** Clamshell moulded design Both Halves have fully zipped enclosures