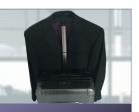

## Luggage for the Business Traveller

reinventing the handle

3-PIECE EXTENDING ALUMINIUM TROLLEY HANDLE

GLIDES ON FOUR PRECISION-MADE HINOMOTO WHEELS

HANGER WILL SUPPORT MULTIPLE JACKETS/COATS

FULLY LINED INTERIOR, ENCLOSED ON BOTH SIDES

VIRTUALLY INDESTRUCTIBLE POLYCARBONATE SHELL STRONG ENOUGH TO SIT ON

TSA APPROVED Combination Lock with Zipper by YKK

- **★** HANGER HANDLE UNIQUE TO BIZHOP OPENS TO CREATE A COAT HANGER
- **★** SINGLE EXTENDING POLE MAXIMISES INTERNAL STORAGE WHILST ENSURING A SNUG FIT FOR JACKET WHEN USING THE HANGER
- **★ 3 INTERNAL POCKETS THAT ARE EASILY ACCESSIBLE IN THE UPRIGHT POSITION**
- **盒** Clamshell moulded design Both Halves have fully zipped enclosures