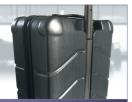

VIRTUALLY INDESTRUCTIBLE POLYCARBONATE SHELL STRONG ENOUGH TO SIT ON

TSA APPROVED Combination Lock with Zipper by YKK

- **★** HANGER HANDLE UNIQUE TO BIZHOP OPENS TO CREATE A COAT HANGER
- **★** SINGLE EXTENDING POLE MAXIMISES INTERNAL STORAGE WHILST ENSURING A SNUG FIT FOR JACKET WHEN USING THE HANGER
- **★ 3 INTERNAL POCKETS THAT ARE EASILY ACCESSIBLE IN THE UPRIGHT POSITION**
- **盒** Clamshell moulded design Both Halves have fully zipped enclosures