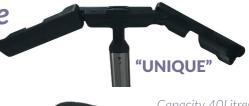

## Luggage for the Business Traveller

reinventing the handle

3-PIECE EXTENDING ALUMINIUM TROLLEY HANDLE

GLIDES ON FOUR PRECISION-MADE HINOMOTO WHEELS

HANGER WILL SUPPORT MULTIPLE JACKETS/COATS

FULLY LINED INTERIOR, ENCLOSED ON BOTH SIDES

VIRTUALLY INDESTRUCTIBLE POLYCARBONATE SHELL STRONG ENOUGH TO SIT ON

TSA APPROVED Combination Lock with Zipper by YKK

- **★** HANGER HANDLE UNIQUE TO BIZHOP OPENS TO CREATE A COAT HANGER
- **★** SINGLE EXTENDING POLE MAXIMISES INTERNAL STORAGE WHILST ENSURING A SNUG FIT FOR JACKET WHEN USING THE HANGER
- **★ 3 INTERNAL POCKETS THAT ARE EASILY ACCESSIBLE IN THE UPRIGHT POSITION**
- **盒** Clamshell moulded design Both Halves have fully zipped enclosures