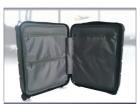

VIRTUALLY INDESTRUCTIBLE POLYCARBONATE SHELL STRONG ENOUGH TO SIT ON

TSA APPROVED Combination Lock with Zipper by YKK

- **★** HANGER HANDLE UNIQUE TO BIZHOP OPENS TO CREATE A COAT HANGER
- **★** SINGLE EXTENDING POLE MAXIMISES INTERNAL STORAGE WHILST ENSURING A SNUG FIT FOR JACKET WHEN USING THE HANGER
- **★ 3 INTERNAL POCKETS THAT ARE EASILY ACCESSIBLE IN THE UPRIGHT POSITION**
- **盒** Clamshell moulded design Both Halves have fully zipped enclosures