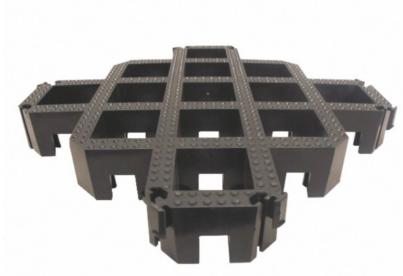

## FIRMGROUND 48

#### PRODUCT DATA

NOMINAL SIZE - 500 x 500 x 48 mm (+0/-3%)
COVERAGE RATE - 4 blocks / m2
UNIT WEIGHT - 1.2 kg
INFILTRATION RATE > 500cm/hour
RUN OFF COEFFICIENT RANGE - 0.05 - 0.25
INFILL SURFACE AREA > 90%
COMPRESSIVE STRENGTH (filled) 2000 KN / m2