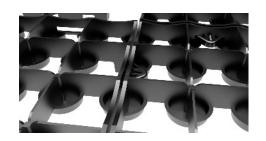

#### PRODUCT DATA

NOMINAL SIZE - 500 x 500 x 48 mm (+0/-3%)
COVERAGE RATE - 4 blocks / m2
UNIT WEIGHT - 1.2 kg
INFILTRATION RATE > 500cm/hour
RUN OFF COEFFICIENT RANGE - 0.05 - 0.25
INFILL SURFACE AREA > 90%
COMPRESSIVE STRENGTH (filled) 2000 KN / m2

#### PRODUCT DATA

NOMINAL SIZE 500 x 500 x 68 mm (+0/-3%)
COVERAGE RATE 4 blocks / m2
UNIT WEIGHT 1.8 kg
INFILTRATION RATE > 500cm/hour
RUN OFF COEFFICIENT RANGE 0.05 - 0.25
INFILL SURFACE AREA > 90%
COMPRESSIVE STRENGTH (filled) 2400 KN / m2