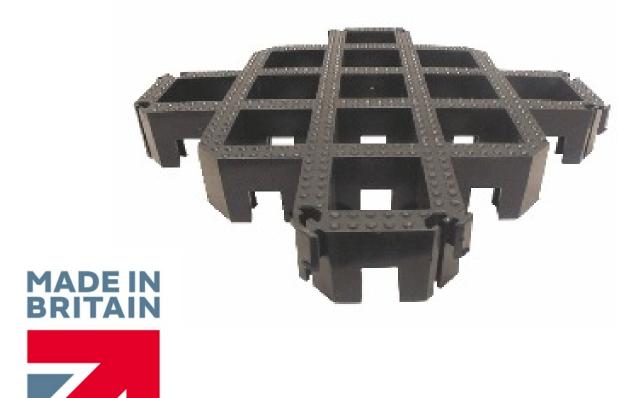

## FIRMGROUND 70

#### PRODUCT DATA

NOMINAL SIZE 500 x 500 x 68 mm (+0/-3%)
COVERAGE RATE 4 blocks / m2
UNIT WEIGHT 1.8 kg
INFILTRATION RATE > 500cm/hour
RUN OFF COEFFICIENT RANGE 0.05 - 0.25
INFILL SURFACE AREA > 90%
COMPRESSIVE STRENGTH (filled) 2400 KN / m2