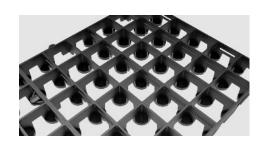

## WHAT IS FIRMGROUND?

FirmGround is a UK manufactured strong, versatile and interlocking porous paving system with products available for a wide range of applications.

FirmGround has been specially designed in the UK to allow rain water to drain away whilst still retaining a small amount, this prevents the grass from getting waterlogged and also ensures that it doesn't dry out through lack of water. FirmGround can also be filled with your desired type of gravel reinforcing areas whilst still keeping them naturally attractive

# **Benefits of the FirmGround System**

- Made from recycled material & 100% recyclable
- Rapid installation with our unique interlocking system
- UV resistant
- SUDS source control compliant
- Durable and Maintenance free