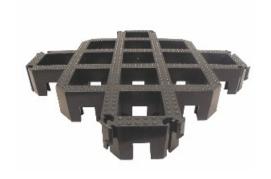

## FIRMGROUND HEAVY

#### **PRODUCT DATA**

NOMINAL SIZE 500 x 500 x 80mm (+0/-3%)
COVERAGE RATE 4 blocks / sq.m.
UNIT WEIGHT 3.2 kg (12.8kg/sq.m.)
INFILTRATION RATE(Gravel-filled) > 250cm/hour
RUN OFF COEFFICIENT RANGE 0.05 - 0.4
INFILL SURFACE AREA > 55%
COMPRESSIVE STRENGTH(unfilled) > 2500 KN / m2