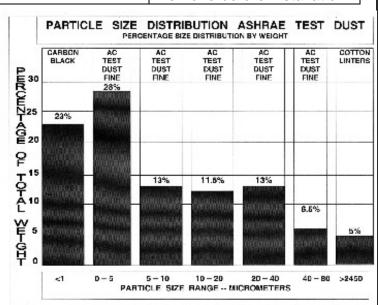

|
| 1                     | Non-Woven Polyester     | Depth Loading,                                             |
|                       |                         | Impingement type                                           |
|                       |                         | secondary filter                                           |
| 2                     | Expanded Steel          | Support and Air Foil                                       |
| 1                     | Galvanized Steel Frame  | Structurally holds and seals                               |
|                       |                         | filter material Layers                                     |
| 1                     | Outer Polyolefin Film   | Protection filter in shipping. Remove before installation. |