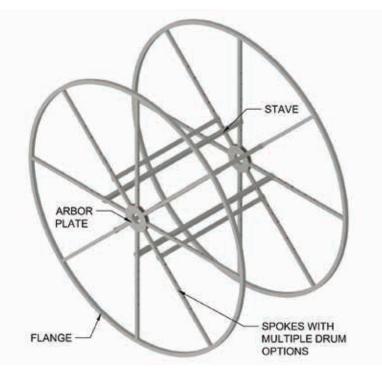

Industries is the premier manufacturer of top-quality collapsible reels for storing and pulling a wide variety of flexible HDPE conduit, tubing, piping, hoses, cords and much more. Because our take-apart metal reels are collapsible you get tremendous value on shipping costs, minimize on-site storage space, and get complete flexibility with super-fast assembly in the configurations you need, when you need them! Single and multiple compartment reels are available in flange sizes up to 120" and drum diameters up to 80". See a complete size chart online or contact us to discuss your needs and applications.

## Production Efficiency & Quality.





## **Extensive Inventory to Ship Your Order Fast!**



Small Orders to High-Volume Strategic Supply Chain Partnerships. We Have the Capacity.







## Single & Multiple Compartment Reels.