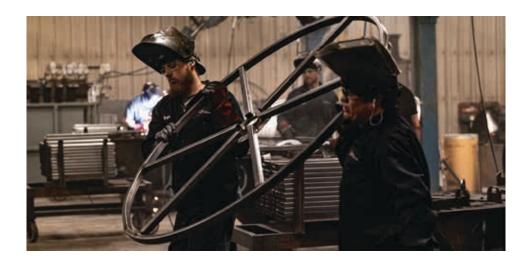

## **COLLAPSIBLE STEEL REELS**

L&R Industries is the premier manufacturer of top-quality collapsible reels for storing and pulling a wide variety of flexible HDPE conduit, tubing, piping, hoses, cords and much more. Because our take-apart metal reels are collapsible you get tremendous value on shipping costs, minimize on-site storage space, and get complete flexibility with super-fast assembly in the configurations you need, when you need them! Single and multiple compartment reels are available in flange sizes up to 120" and drum diameters up to 80". See a complete size chart online or contact us to discuss your needs and applications.

## Production Efficiency & Quality.





## **Extensive Inventory to Ship Your Order Fast!**



Small Orders to High-Volume Strategic Supply Chain Partnerships. We Have the Capacity.







## Single & Multiple Compartment Reels.