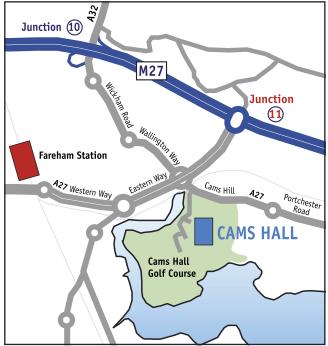

## **Directions for Cams Hall**

M27 – Leave the M27 at junction II sign posted Fareham Central and Gosport. Keep to the left hand lane and follow the slip road down to the Delme Arms roundabout. Take the first exit sign posted Porchester, Paulsgrove and Cosham (A27) and immediately take the right hand lane at the traffic lights. Cams Hall is on your right.

A27 – From Cosham, follow the A27 (westbound) through Porchester until you come to a set of traffic lights just before the viaduct and the Delme Arms roundabout, staying in the left hand lane, take the next left which will be Cams Hall.

From Fareham, follow the signs for the M27 until you reach the Delme Arms roundabout, go under the viaduct on the A27 sign posted Porchester, and take the right hand lane at the traffic lights. Cams Hall is on your right. Continue straight up the driveway. Cams Hall is the building ahead of you.

## By Rail

Fareham is the nearest mainline station and is approximately 10 minutes by taxi from Cams Hall.