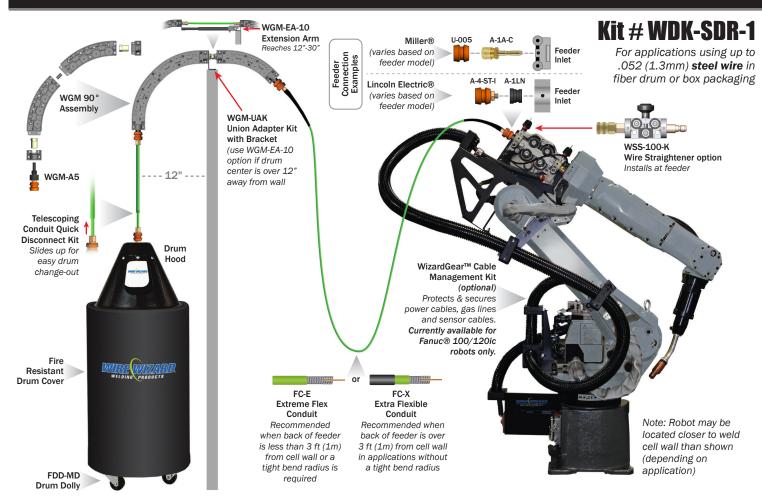

## **Wire Delivery Kit Configuration**

## **Steel Wire Delivery Kit WDK-SDR-1 Parts List:**

Quantity of Kits with Selected Options Required:

| Part #           | Description                                                                      |                                                                               | Qty |
|------------------|----------------------------------------------------------------------------------|-------------------------------------------------------------------------------|-----|
| FDD-MD           | Drum Dolly for Wire Drums or Boxes up to 25"                                     | e WWSD Skid Dolly (27.5" square) instead No drum dolly needed                 | 1   |
| Select Option >> | Drum Hood with Direct Pull Kit - Select Drum Size/Type:                          |                                                                               | 1   |
| Select Option >> | Fire Resistant Drum Cover (OSHA requirement within 35 ft of arc) - Select Cover: |                                                                               | 1   |
| EC-TCD           | Telescoping Conduit Quick Disconnect Kit (with crosslinked polymer conduit)      |                                                                               | 1   |
| WGM-A5           | Wire Wizard® Guide Module Insulated Disconnect                                   |                                                                               | 2   |
| WGM-1            | Wire Wizard® Guide Modules (45° sections)                                        |                                                                               | 3   |
| WGM-ECK-50       | Wire Wizard® Guide Module End Cap Kit (includes inlet & outlet ends)             |                                                                               | 2   |
| Select Option >> | WGM-UAK Union Adapter Kit (if drum center is 12" or less                         | rom wall) WGM-EA-10 Extension Arm +2 ft of EC-4-R Conduit & 2 A-10HM Fittings | s 1 |
| Select Option >> | Conduit Options:                                                                 | Custom Length: FT                                                             | 1   |
| Enter Details >> | Feeder Inlet Connection Kit - Enter Feeder Make & Mod                            | el Number:                                                                    | 1   |

## **Optional Accessories**

WWSB-M12-K Wire Presence Sensor Block & 12mm PNP Proximity Switch (connects to PLC) - signals/stops cycle when drum is empty

CM-F-3 WizardGear™ Cable Management Kit for Fanuc® 100/120ic Robots (kits can be developed for other robot models, contact us for details)

DLG Drum Level Gauge - shows wire level remaining in drum with sliding magnet

WSS-100-K Wire Straightener for Steel Wire up to 1/16" (1.6mm), for installation at the wire feeder - includes fittings & A-3 quick disconnect