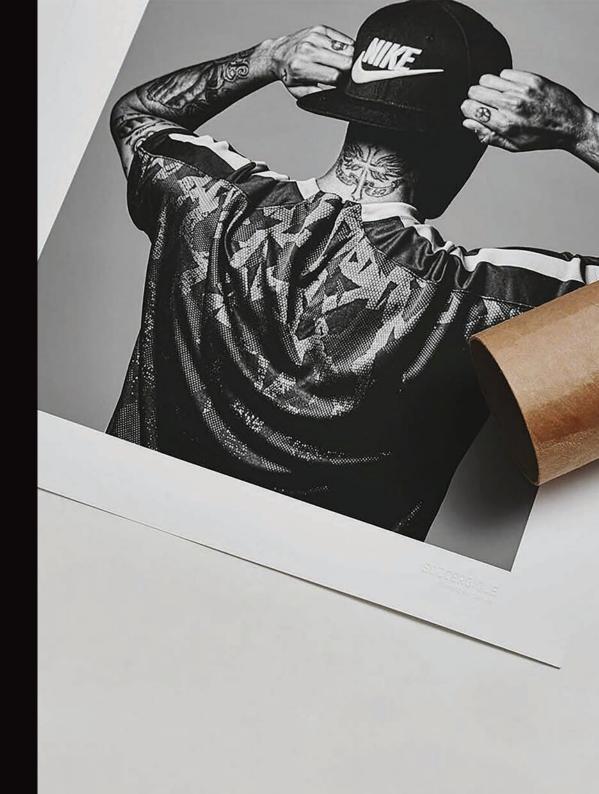

## FINE ART PRINTS

Gicleé – the production of a digital fine art print combining a style and refinement praised by creative people in fine art and photography. At PHMedia we use the latest Epson professional Inkjet proofers.

Our paper is hand-picked from a professional range with an archival life of 80 years daylight and 200 years dark. The versatility of the Fine Art Poster Hahnemühle Pearl stock is perfect for colour and B/W photography, literally turning photography into art. This particular stock with a pearly gloss finish produces the touch of genuine art paper and is very popular among photographers.

The impressive contrasts and spatial depth obtained, achieve dynamic colours when printed direct from the original RGB file.