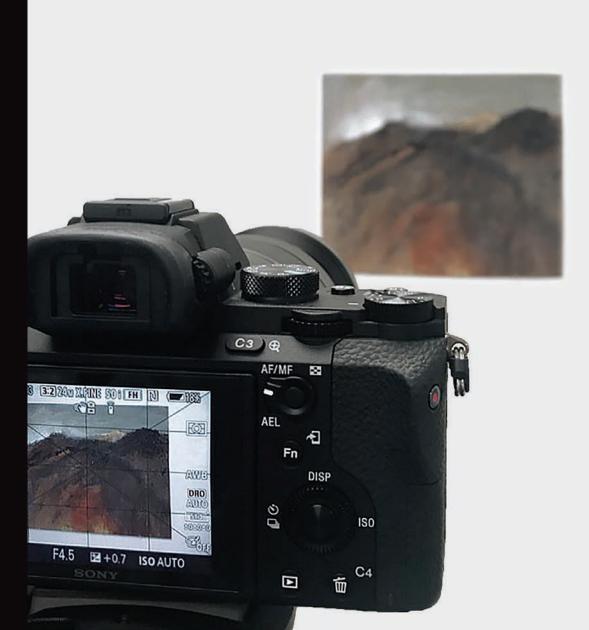

### PHOTOGRAPHY IN

DH MEDIA

PH MARIA

Original artwork is scanned by our WIDETEK 25 A2 3D scanner. Its be readures ensure industrial quality of contours it. Pullum surfaces, for example, oils, textiles and flat surface art such as watercolours.

The £ atb. I scanning area has a size limit of 635 x 472 mm (25 x 18.5 inches). Above this it will be necessary to photograph the artwork using a high resolution full frame camera in our studio. Colou talk ated lighting and monitors implement accurate via ring conditions ensuring perfect reproduction.

#### A2 3D SCANNING & PHOTOGRAPHY

Original artwork is scanned by our WIDETEK 25 A2 3D scanner. Its key features ensure industrial quality of contoured medium surfaces, for example, oils, textiles and flat surface art such as watercolours.

The flatbed scanning area has a size limit of  $635 \times 470$ mm ( $25 \times 18.5$  inches). Above this it will be necessary to photograph the artwork using a high resolution full frame camera in our studio. Colour calibrated lighting and monitors implement accurate viewing conditions ensuring perfect reproduction.