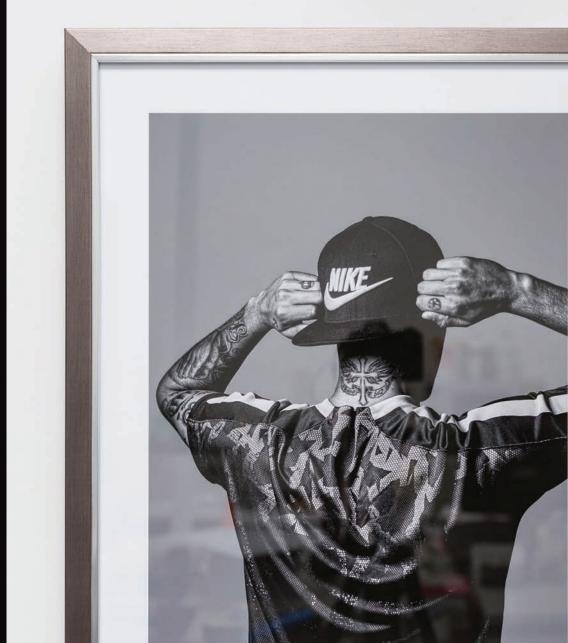

## FRAMED PRINTS

Frame Size 620 x 420cm

Delivery times: We print all items to order. Approximate despatch times are as follows: Fine art posters within 2-4 business days Framed prints within 7-14 business days