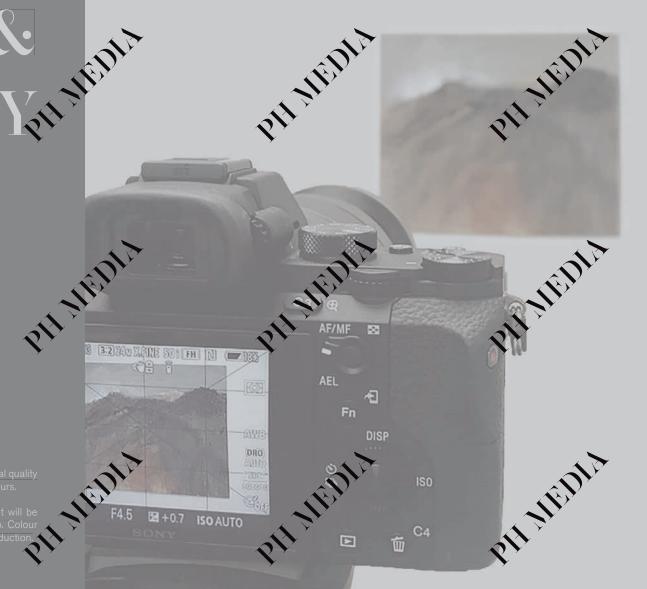

### PHOTOGRAPHY IN

DH MEDIA

PH MARIA

Original artwork is scanned by our WIDETEK 25 A2 3D scanner. Its be readures ensure industrial quality of contours it. Pullum surfaces, for example, oils, textiles and flat surface art such as watercolours.

The £ atb. I scanning area has a size limit of 635 x 472 mm (25 x 18.5 inches). Above this it will be necessary to photograph the artwork using a high resolution full frame camera in our studio. Colou talk ated lighting and monitors implement accurate via ring conditions ensuring perfect reproduction.

#### A2 3D SCANNING & PHOTOGRAPHY

Original artwork is scanned by our WIDETEK 25 A2 3D scanner. Its key features ensure industrial quality of contoured medium surfaces, for example, oils, textiles and flat surface art such as watercolours.

The flatbed scanning area has a size limit of  $635 \times 470$ mm ( $25 \times 18.5$  inches). Above this it will be necessary to photograph the artwork using a high resolution full frame camera in our studio. Colour calibrated lighting and monitors implement accurate viewing conditions ensuring perfect reproduction.