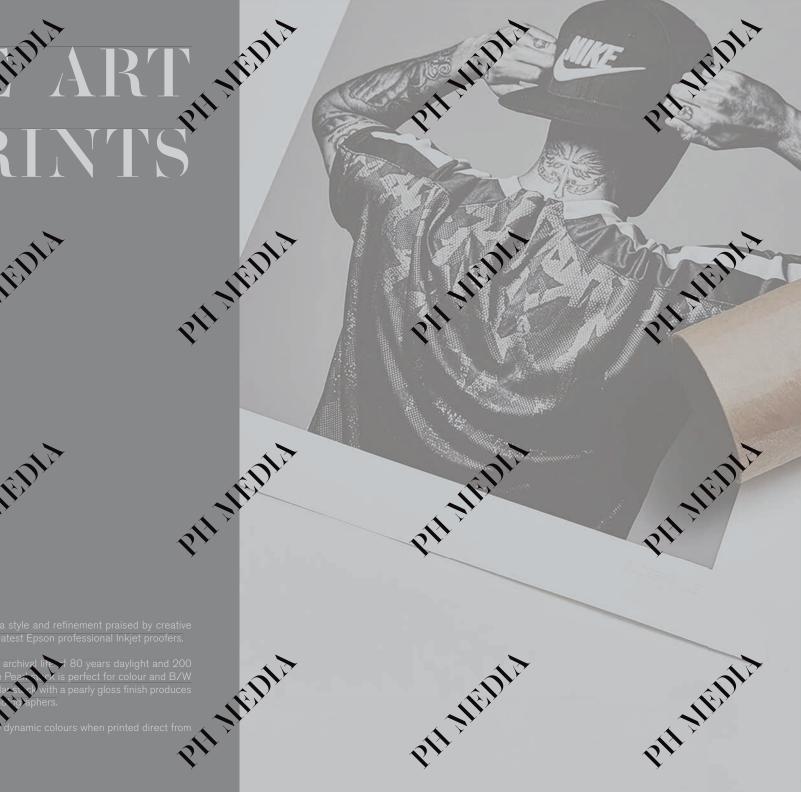

## FINE ART PRINTS

Gicleé – the production of a digital fine art print combining a style and refinement praised by creative people in fine art and photography. At PHMedia we use the latest Epson professional Inkjet proofers.

Our paper is hand-picked from a professional range with an archival life of 80 years daylight and 200 years dark. The versatility of the Fine Art Poster Hahnemühle Pearl stock is perfect for colour and B/W photography, literally turning photography into art. This particular stock with a pearly gloss finish produces the touch of genuine art paper and is very popular among photographers.

The impressive contrasts and spatial depth obtained, achieve dynamic colours when printed direct from the original RGB file.