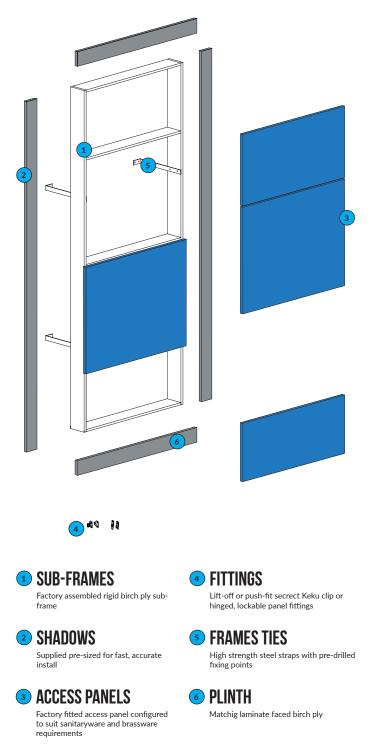

## Pre-framed panels for fast installation

Duct+ panel systems offer fast, simple and accurate installation. Panels are pre-fitted to factory constructed sub-frames to minimise site time whilst offering consistent panel alignment. Configured to suit any choice of sanitaryware and brassware.

### **WE SUPPLY**

Factory constructed birch ply subframe Access Panels pre-fitted to sub-frames Shadow/Flashgap panels Laminated plinth Fixings

**PANEL OPTIONS** Lift-Off Push-Fit Hinged/Lockable

**Dunhams**