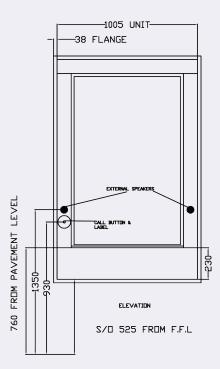

# TECHNICAL SPECIFICATION: PAGE 1/2 NP1 NIGHT PAYMENT UNIT

# **DESCRIPTION:**

THE NP1 UNIT IS DESIGNED TO FIT INTO A PREPARED OPENING OR SHOP FRONT SYSTEM.

ITS MAIN FUNTION IS FOR SAFE PASSAGE OF GOODS FROM A NON SECURE AREA TO A SECURE AREA.

THE 2 TIER STAINLESS STEEL DRAWER UNIT ALLOWS BOTH LARGE AND SMALL ITEMS TO BE PASSED THROUGH.

THE UNIT INCLUDES AN AUDIBILITY SYSTEM WITH INDUCTION LOOP FACILITY, ALL DESINED TO BE VANDAL RESISTANT.