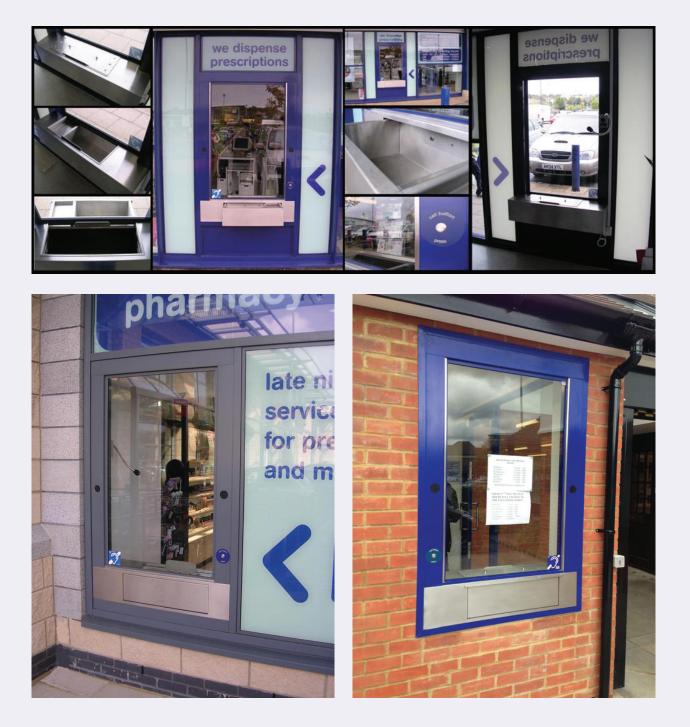

# **DESCRIPTION:**

THE NP1 UNIT IS DESIGNED TO FIT INTO A PREPARED OPENING OR SHOP FRONT SYSTEM.

ITS MAIN FUNTION IS FOR SAFE PASSAGE OF GOODS FROM A NON SECURE AREA TO A SECURE AREA.

THE 2 TIER STAINLESS STEEL DRAWER UNIT ALLOWS BOTH LARGE AND SMALL ITEMS TO BE PASSED THROUGH.

THE UNIT INCLUDES AN AUDIBILITY SYSTEM WITH INDUCTION LOOP FACILITY, ALL DESINED TO BE VANDAL RESISTANT.

## SUITABLE FOR EXTERNAL USE

(T) +44(0) 1920 461796 (F) +44(0) 1920 460998 info@pricesecurity.com www.pricesecurity.com Unit 10 Thundridge Business Park Thundridge Hertfordshire SG12 0SS

SUITABLE FOR EXTERNAL USE