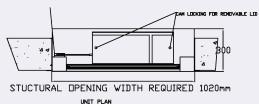

# TECHNICAL SPECIFICATION: PAGE 1/2 NP1 NIGHT PAYMENT UNIT

# **DESCRIPTION:**

THE NP1 UNIT IS DESIGNED TO FIT INTO A PREPARED OPENING OR SHOP FRONT SYSTEM.

ITS MAIN FUNTION IS FOR SAFE PASSAGE OF GOODS FROM A NON SECURE AREA TO A SECURE AREA.

THE 2 TIER STAINLESS STEEL DRAWER UNIT ALLOWS BOTH LARGE AND SMALL ITEMS TO BE PASSED THROUGH.