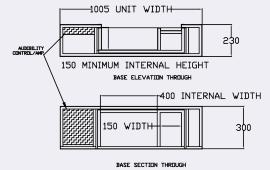

# TECHNICAL SPECIFICATION: PAGE 1/2 NP1 NIGHT PAYMENT UNIT

# **DESCRIPTION:**

THE NP1 UNIT IS DESIGNED TO FIT INTO A PREPARED OPENING OR SHOP FRONT SYSTEM.

ITS MAIN FUNTION IS FOR SAFE PASSAGE OF GOODS FROM A NON SECURE AREA TO A SECURE AREA.

THE 2 TIER STAINLESS STEEL DRAWER UNIT ALLOWS BOTH LARGE AND SMALL ITEMS TO BE PASSED THROUGH.

THE UNIT INCLUDES AN AUDIBILITY SYSTEM WITH INDUCTION LOOP FACILITY, ALL DESINED TO BE VANDAL RESISTANT.