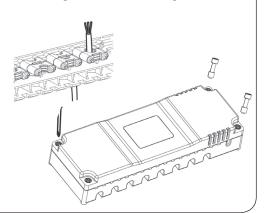

1) Removing the front cover

2) Mounting control centre onto wall

4) Fixing the cables and closing the cover

3) Wiring cables for power, thermostats,

auxiliary relays and actuators