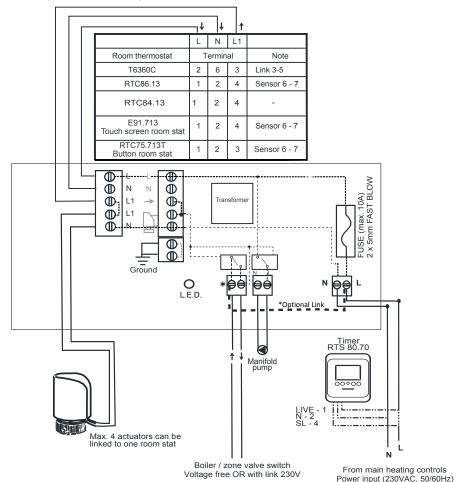

## www.wundatrade.co.uk

Schematic - Wiring Centre - H-Box-12 V1.2 PCB version H-Box-12 V1.4 or V1.5 (Current model)

## \*Voltage Free Switch

- With Optional Link fitted Can be used as a 230v switch live output to zone valve or boiler/ heat source
- · Without Optional Link fitted Can be used as low voltage switching for Boiler/heat source