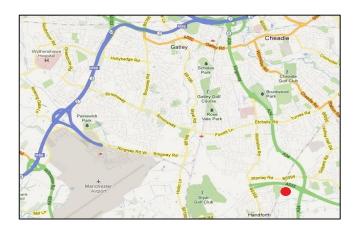

## **LOCATION**

Oak Green is an office development conveniently located in Cheadle off Earl Road on the Stanley Green Business Park just off the A34, Cheadle.

The motorway network (M60/M56) and Manchester International Airport are within 10 minutes drive and Manchester City Centre is approximately 10 miles to the North.