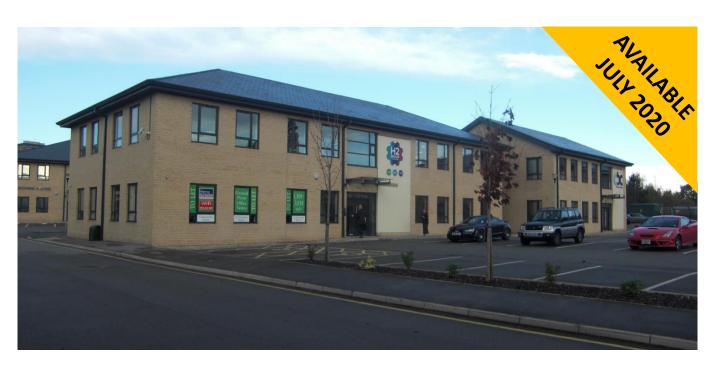

Oak Green House, Oak Green Business Park, Earl Road, Cheadle Hulme, SK8 6QL

Superb new offices with excellent parking ratio "

TO LET

GROUND FLOOR OFFICE SPACE WITH CAR PARKING

1,097 SQ FT

t: 01625 800 066 t: 01565 260 000

## **LOCATION**

Oak Green is an office development conveniently located in Cheadle off Earl Road on the Stanley Green Business Park just off the A34, Cheadle.

The motorway network (M60/M56) and Manchester International Airport are within 10 minutes drive and Manchester City Centre is approximately 10 miles to the North.

## **DESCRIPTION & SPECIFICATION**

A two storey self contained office building finished to a high standard.

- Suspended ceiling
- · Recessed lighting
- Carpeted floors to all office areas
- Fully accessed raised floors
- · Ability to retro-fit air conditioning
- DDA compliant
- · Shower facilities
- Car parking
- Secure business park