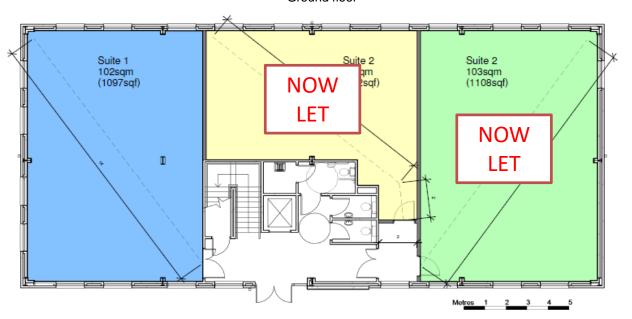

## **FLOOR AREA**

Ground floor, Suite 1: 1,097 sq ft

## **FLOOR PLANS**

## Ground floor

First floor showing the layout of the fit out.