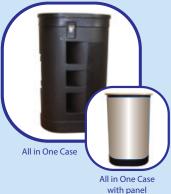

# **Technical Specification:**

3x3 23kg

4x3 25kg

Weight of frame, bars, graphic panels in standard moluded case

## Accessories

Halogen Lights

www.miragedisplay.co.uk

Mirage Display Ltd. Unit 10 Marsland Street, Hazel Grove, Stockport, SK7 4ER Email: enquiries@miragedisplay.co.uk Telephone: 0161 482 7997 Fax: 0161 456 8074

with panel