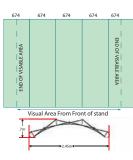

# **Technical Specification:**

3x3 23kg

4x3 25kg

Weight of frame, bars, graphic panels in standard moluded case

## **Technical Specification:**

3x3 25kg

4x3 28kg

Weight of frame, bars, graphic panels in standard moluded case

CU R VED

## Technical Specification:

3x3 25.5kg

4x3 28kg

Weight of frame, bars, graphic panels in standard moluded case