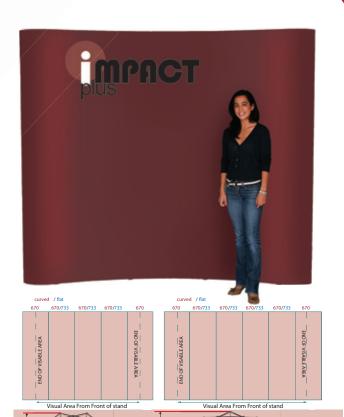

Design focused, award winning pop up. Next generation magnetic fittings ensure a seamless high impact display that will withstand the toughest of event calendars. This premium pop up stand makes no compromise on quality

## **Technical Specification:**

3x3 25kg

4x3 28kg

Weight of frame, bars, graphic panels in standard moluded case

CU R VED