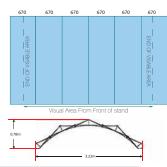

## **Technical Specification:**

3x3 25kg

4x3 28kg

Weight of frame, bars, graphic panels in standard moluded case

CU R VED