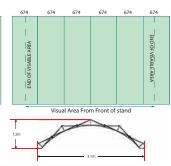

# **Technical Specification:**

3x3 23kg

4x3 25kg

Weight of frame, bars, graphic panels in standard moluded case

## **Technical Specification:**

3x3 25kg

4x3 28kg

Weight of frame, bars, graphic panels in standard moluded case

CU R VED

## Technical Specification:

3x3 25.5kg

4x3 28kg

Weight of frame, bars, graphic panels in standard moluded case