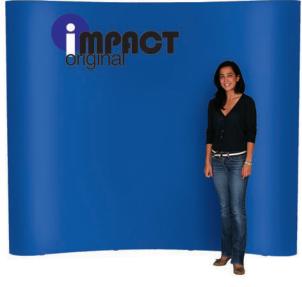

The Original Impact Stand is relied on by marketers time after time for reliable, portable branding. Simple but well designed magnetic fittings ensure seamless joins to maximise your marketing message. Our best selling Pop Up system will be a trusted tool for any exhibition, promotion or roadshow.

#### Features and benefits:

- Magnetic self locking device makes frame assembly quick and easy
- New magnetic fittings on bars make for simple set up
- Magnetic graphic fittings eliminate unsightly panel hooks
- Designed for seamless display
- Reinforced frame for a busy events calendar
- Lifetime manufacturer's warranty on hardware
- High Impact graphic panels supplied in individual sleeves
- Setup within 10 minutes

# **Technical Specification:**

3x3 23kg

4x3 25kg

Weight of frame, bars, graphic panels in standard moluded case