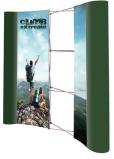

Impact Xpress is our entry level pop up system. Functional, yet retaining features of more expensive pop up systems, Impact Xpress ensures value for money portable marketing. High impact panels are produced using the same quality levels and materials as Impact Original and Impact Plus.

#### Features and benefits:

- Magnetic self locking device makes frame assembly quick and easy
- New magnetic fittings on bars make for simple set up
- Magnetic graphic fittings eliminate unsightly panel hooks
- Low Cost
- 5 year manufacturer's warranty on hardware
- High impact graphic panels supplied in individual sleeves
- Setup within 15 minutes