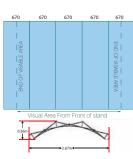

# **Technical Specification:**

3x3 23kg

4x3 25kg

Weight of frame, bars, graphic panels in standard moluded case