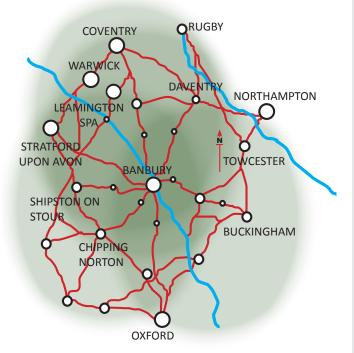

## FOUR SHIRES' MEDIA PACK

2017

Established in 1997 The Four Shires enjoys a popular reputation for offering the very best in quality; both editorially and in marketing and promotion.

The core distribution area for the magazine covers the heart of England and takes in Banbury, Bicester, Buckingham, Kenilworth, Leamington Spa, Oxford, Stratford upon Avon, Shipston on Stour, Towcester and Warwick amongst others. Priced at £2.95 *The Four Shires* is bought and treasured by readers giving it a shelf life unmatched by other magazines and media.

#### Circulation by post code (selected) incl: Oxon, Bucks, Northants, Warks and Glos

| OX14        | Abingdon                             | CV32     | Leamington Spa              |
|-------------|--------------------------------------|----------|-----------------------------|
| OX15        | Deddington and Steeple               | CV34, 35 | Warwick, Tysoe & Kineton    |
|             | Aston (Rural villages)               | CV36     | Shipston on Stour           |
| OX16        | Banbury                              | CV47     | Southam, Bishops Itchington |
| OX17        | Banbury Rural                        | MK18     | Buckingham & rural          |
| OX18        | Burford                              | MK9      | Milton Keynes & rural       |
| OX2, 3, 4   | Oxford                               | NN13     | Brackley & rural            |
| OX5<br>OX26 | Kidlington, Oxford Bicester & Oxford | NN12     | Towcester & rural           |
| OXZ0<br>OX7 | Chipping Norton, Charlbury           | NN11     | Daventry & rural            |
| OA7         | & Kingham                            | GL54     | Stow on the Wold            |
| OX8         | Oxford, Witney & Eynsham             | GL56     | Moreton in Marsh            |
| OX20        | Woodstock                            |          |                             |