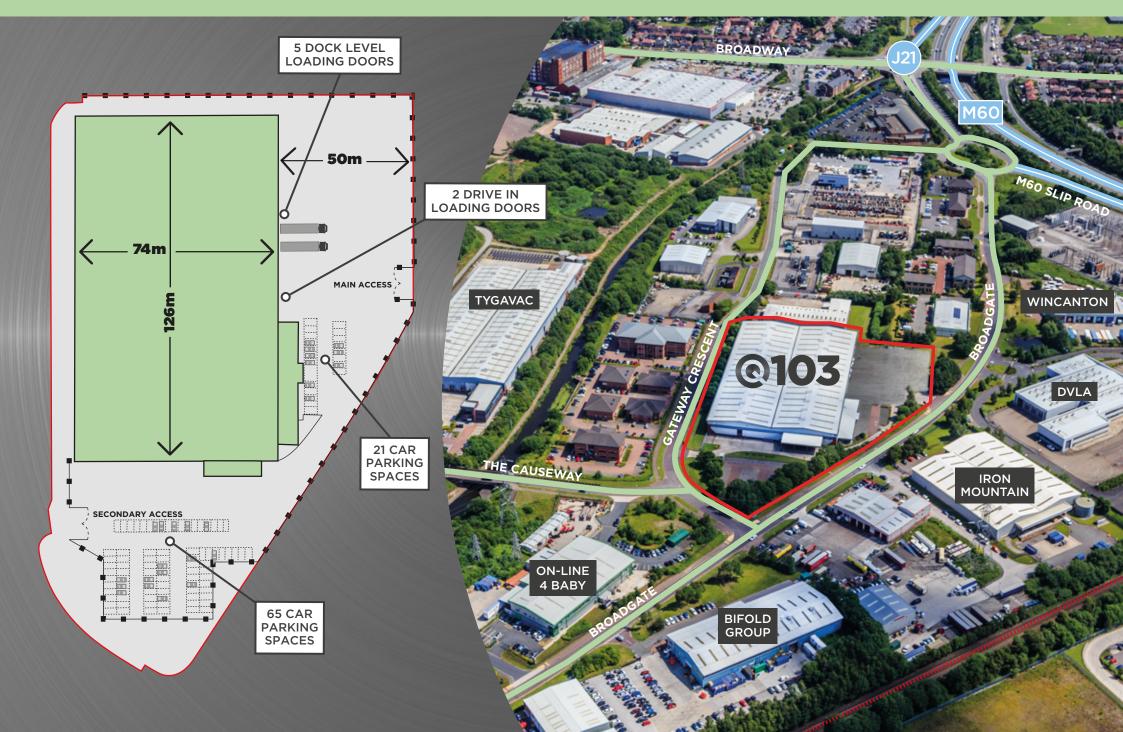

- Profile metal cladding and pitched metal clad roof with approximately 10% roof lights
- Loading on 2 elevations
- 2 drive in loading doors
- 5 dock level loading doors
- 8.1m to eaves and 10.3m to apex
- High quality ground floor office accommodation
- Secure separate yard and car parking providing 86 spaces
- 50m deep secure yard
- Grade 3 intruder alarm and CCTV
- Fully heated and lit

#### **ACCOMMODATION**

Measured on a Gross Internal Area basis in line with the RICS Code of Measuring Practice:

| WAREHOUSE           | 98,570 SQ FT                | 9,157.44 SQ M |
|---------------------|-----------------------------|---------------|
| OFFICES             | 5,211 SQ FT                 | 484.17 SQ M   |
| GROSS INTERNAL AREA | 103,781 SQ FT               | 9,641.61 SQ M |
| CANOPY              | 2,385 SQ FT                 | 221.62 SQ M   |
| TOTAL SITE AREA     | 5.43 ACRES / 2.197 HECTARES |               |

## **LOCATION**

The property is located in the heart of Oldham Broadway Business Park, approximately 6 miles north-east of Manchester city centre. The property is accessed via Oldham Broadway and Gateway Crescent, which provide direct access to Junction 21 of the M60 Motorway within approximately 200 metres.

Occupiers on the Business Park include DVLA, Bifold Group, Iron Mountain and SG Gaming.