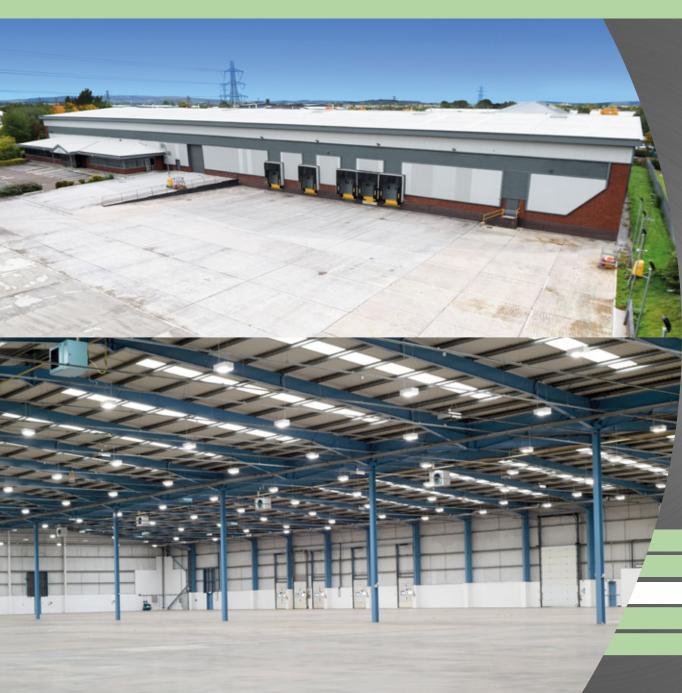

#### **DESCRIPTION**

The property comprises a substantial industrial warehouse of steel portal frame construction with dual pitched roof supported by central steel columns. The property has the following specification:

- Profile metal cladding and pitched metal clad roof with approximately 10% roof lights
- Loading on 2 elevations
- 2 drive in loading doors
- 5 dock level loading doors
- 8.1m to eaves and 10.3m to apex
- High quality ground floor office accommodation
- Secure separate yard and car parking providing 86 spaces
- 50m deep secure yard
- Grade 3 intruder alarm and CCTV
- Fully heated and lit