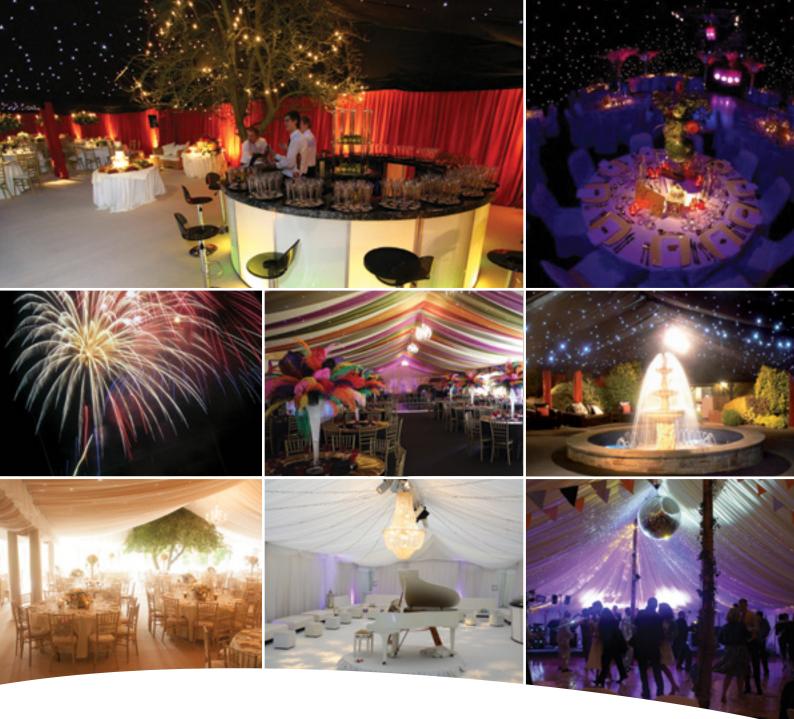

## Transform your garden into a stunning nightclub or a magical setting, the choice is endless!

Our party marquees are individually designed to suit your own personal preferences. We will help you to create a special atmosphere, guaranteeing an event that will be talked about for a long time to come.

We can build a frame extension onto your house to create extra space or build a vast complex over your garden or terrace. The choice is yours and the options are endless.

We are used to awkward spaces and tight corners – it's all part of the job and we enjoy the challenge.