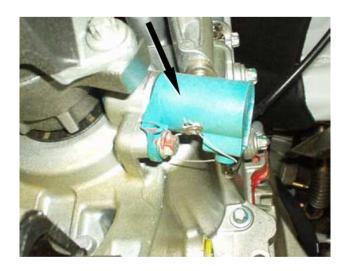

to ensure the accuracy of the information given herein, Continental Automotive Trading UK Ltd cannot be held responsible for any errors or omissions. Ultimately, the installer must ensure compliance with the specific vehicle repair procedures laid down by the vehicle manufacturer; particularly with regard to battery disconnection/reconnection procedures. Failure to comply with the vehicle manufacturer's instructions may result in personal injury and/or component damage/memory loss. |  |

As from 1<sup>st</sup> October 2012 According to Regulation (EU) No 1266/2009 (Annex1b) it is a legal requirement that an independent motion signal is connected to an activated DTCO, Therefore for this digital installation a DTCO Geoloc is required part number A2C59514979-R\*

## **FITTING INSTRUCTIONS**



<sup>\*</sup>Not included in kit



# FITTING INSTRUCTIONS – <u>TACHOGRAPH</u>

## Installation Location for Sprinter

## **DTCO** Installation



Second radio compartment

## Installation Location for VW Crafter

## Installation DTCO



Installation in the shelf compartment



## FITTING INSTRUCTIONS – <u>TACHOGRAPH</u>

#### **Installation of Geoloc**

#### Installation instructions:

In order to prevent GPS sensitivity issues, the module needs to be installed in a position where the module has a clear view to the sky and satellites.

- 1. When installing the Geoloc module in a vehicle, make sure that there are as few obstructions as possible close to the unit since it has an internal GPS antenna. Any obstruction might block the 360 view to the horizon that is required for good operati