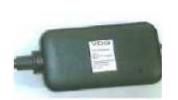

#### **Installation of Geoloc**

#### Installation instructions:

In order to prevent GPS sensitivity issues, the module needs to be installed in a position where the module has a clear view to the sky and satellites.

- 1. When installing the Geoloc module in a vehicle, make sure that there are as few obstructions as possible close to the unit since it has an internal GPS antenna. Any obstruction might block the 360 view to the horizon that is required for good operation. Ideally, nothing should block the antenna beyond 5 degrees above the horizon with the best location being on the windscreen.
- 2. The GPS receiver antenna (Patch-Antenna) is located underneath the type data plate. Therefore the data plate (antenna side of the module) should face upwards towards the sky (see image below).