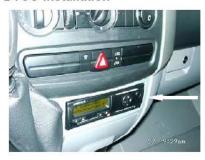

## Installation Location for VW Crafter

## Installation DTCO

Installation in the shelf compartment