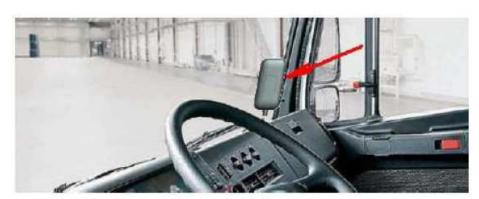

#### **Installation of Geoloc**

#### Installation instructions:

In order to prevent GPS sensitivity issues, the module needs to be installed in a position where the module has a clear view to the sky and satellites.

- 1. When installing the Geoloc module in a vehicle, make sure that there are as few obstructions as possible close to the unit since it has an internal GPS antenna. Any obstruction might block the 360 view to the horizon that is required for good operation. Ideally, nothing should block the antenna beyond 5 degrees above the horizon with the best location being on the windscreen.
- 2. The GPS receiver antenna (Patch-Antenna) is located underneath the type data plate. Therefore the data plate (antenna side of the module) should face upwards towards the sky (see image below).