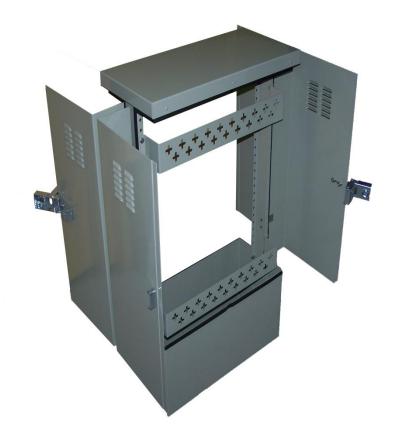

# **CP Pedestal Series**

## **Four Door Data Sheet**

The CP Pedestal Series is designed for CATV distribution equipment. Designed specifically to better withstand environmental conditions, Inventronics' specialized CORR II process ensures that each enclosure is durably constructed and finished with an exceptional quality polyester powder coating. With room for taps, couplers, splitters, line extenders and amplifiers the CP Pedestal Series is a must have for your OSP Network. A variety of universal mounting brackets, amp-rods, stake kits and colors are available.

#### **Features**

- 14ga Galvanized Construction
- Polyester Powder Paint
- Removable Doors
- Tamper-Proof Latches
- **Padlock Provisions**
- Screened Louvers
- **Universal Mounting Plates**
- 2 Temporary Drop Locations