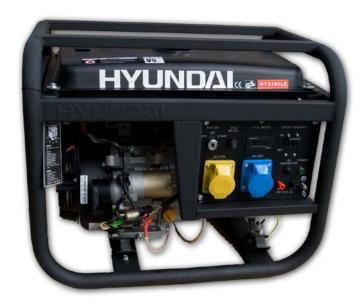

## Hyundai HY3100LE

The Hyundai HY3100LE is a very popular electric start generator, with a tough but lightweight design, weighing in at only 43kg when dry, making it portable and easy to move.

The HY3100L 2.8kW is a petrol generator, with 230v/110v outputs, an AVR alternator, electric start and a Hyundai engine. This generator is the base model Hyundai and one of the most popular in the range, due to its lightweight and rugged build quality, making it ideal for the likes of builders, hire centres and mechanics.

It's a low cost generator, which can be used for small business and home use, boasting a max power of 2.8kW, using only a litre of petrol an hour.