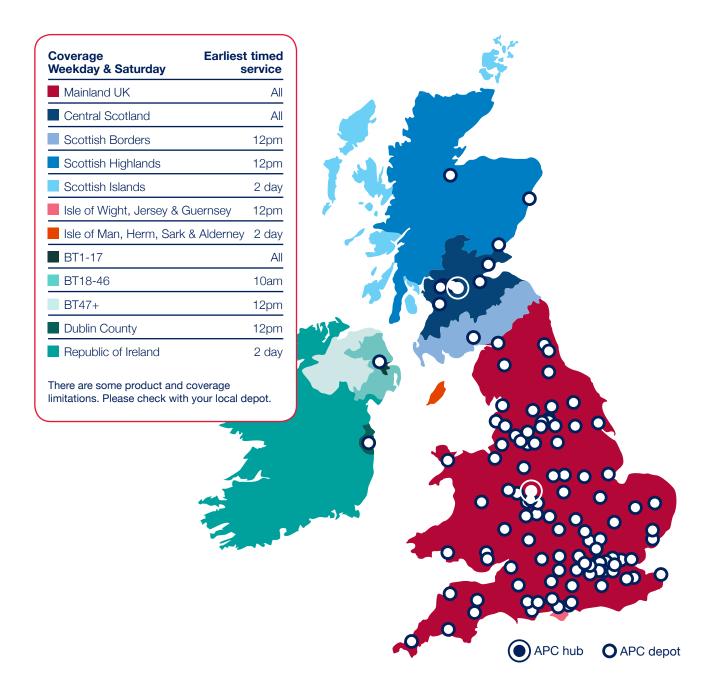

Your reliable delivery

service across the

UK and beyond

APC Overnight specialises in next day timed deliveries.

Our network has the largest coverage with more than 115 depots. Your local depot is your point of contact with us, where our specialists offer advice on all of our services.

\*Please note there are limitations to the service coverage areas for timed and next day deliveries. Please confirm with your local depot prior to dispatch, quoting the delivery postcode. Before 7.30am service is by prior arrangement with APC depot only. Saturday services are subject to an additional surcharge and must be requested at the time of dispatch.

#### Three day service by road:

- Ideal for larger or less time-sensitive consignments
- Delivery to Northern Ireland or Republic of Ireland
- Savings of up to 45%.

\*Urgent parcels can be delivered to your customers before 9am in Belfast city centre and alternative timed delivery options are available throughout Northern Ireland. A before 12pm service is available in Dublin County; a two day service for the remainder of the Republic of Ireland. A two day service option is available to Herm, Sark and Alderney.