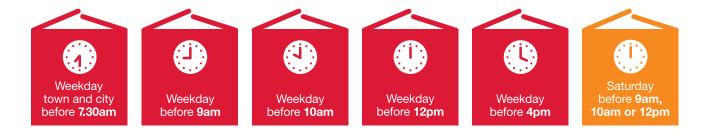

# Timed delivery

We specialise in timed deliveries, giving you flexible options for urgent packages.

Timed deliveries are perfect for fresh produce and perishable items, as well as time-sensitive consignments such as travel documents and medical supplies. Items are scanned directly into transportation cages for accuracy and security.

\*Please note there are limitations to the service coverage areas for timed and next day deliveries. Please confirm with your local depot prior to dispatch, quoting the delivery postcode. Before 7.30am service is by prior arrangement with APC depot only. Saturday services are subject to an additional surcharge and must be requested at the time of dispatch.