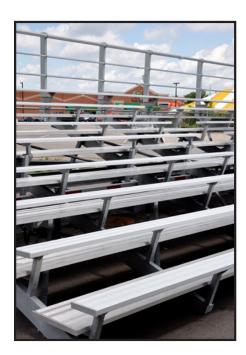

### **FOLD & GO BLEACHER**

The **FOLD & GO BLEACHER** offers the ultimate in transportability. 200 comfortably seats or 250 kid seats - equipped with a complete highway towing package. Moves quickly throughout your community.

#### **Features**

- Fast, one person setup hydraulically operated. Comfortably expanded seat spacing double footboards and access aisle meet all code guidelines.
- Anodized aluminum seating and galvanized steel provide a lifetime finish.
- Highway towable Dual axle suspension. Four wheel brakes. Signal lights. Towing hitch. Safety chains.
- Jacks for setup on uneven area.
- Towing weight: 9,281 lbs.