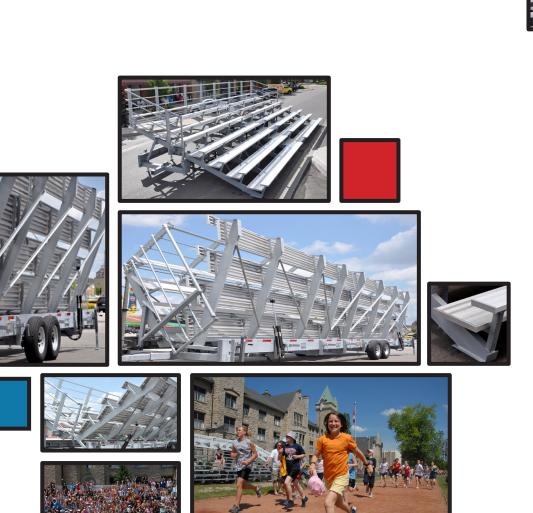

### **FOLD & GO BLEACHER**

The **FOLD & GO BLEACHER** offers the ultimate in transportability. 200 comfortably seats or 250 kid seats - equipped with a complete highway towing package. Moves quickly throughout your community.

The **FOLD & GO BLEACHER** is a fully engineered seating package using all design and code requirements, allowing insurability.

Rental eliminates the time, cost and effort of moving existing seating.

#### **Features**

- Fast, one person setup hydraulically operated. Comfortably expanded seat spacing double footboards and access aisle meet all code guidelines.
- Anodized aluminum seating and galvanized steel provide a lifetime finish.
- Highway towable Dual axle suspension. Four wheel brakes. Signal lights. Towing hitch. Safety chains.
- Jacks for setup on uneven area.
- Towing weight: 9,281 lbs.