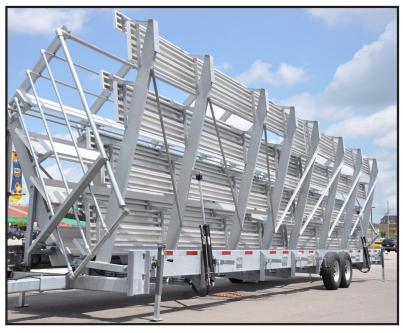

### **FOLD & GO BLEACHER**

The **FOLD & GO BLEACHER** offers the ultimate in transportability. 200 comfortably seats or 250 kid seats - equipped with a complete highway towing package. Moves quickly throughout your community.

#### **Features**

- Fast, one person setup hydraulically operated. Comfortably expanded seat spacing double footboards and access aisle meet all code guidelines.
- Anodized aluminum seating and galvanized steel provide a lifetime finish.
- Highway towable Dual axle suspension. Four wheel brakes. Signal lights. Towing hitch. Safety chains.
- Jacks for setup on uneven area.
- Towing weight: 9,281 lbs.

#### **Dimensions:**

Towing Height 12'5" • Open Height 10'6"
Towing Width 8'0" • Open Width 17'4"
Towing Length 47'9" • Open Length\* 42'8"
\*Removable trailer tongue.