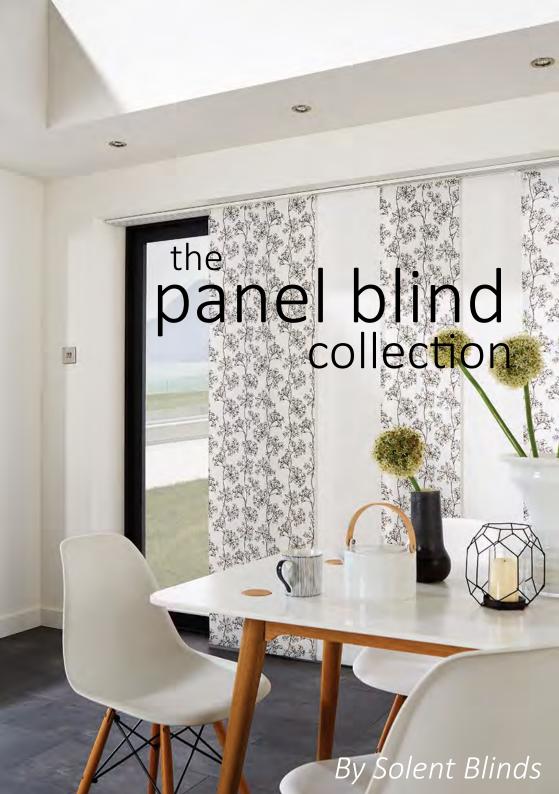

## transform your space for modern living with chic & contemporary panel blinds

A versatile and contemporary way to control light, glare, view and privacy. The panel blind provides an innovative shading solution for larger windows and patio doors that looks fantastic in both contemporary and traditional settings.

A panel blind looks stunning as a room divider that can be used to great effect in creating new living spaces within a modern home.

When open, the panels stack neatly behind one another allowing maximum light to enter the room. Sliding the panels into the closed position creates a unique fabric screen that provides light control and privacy.