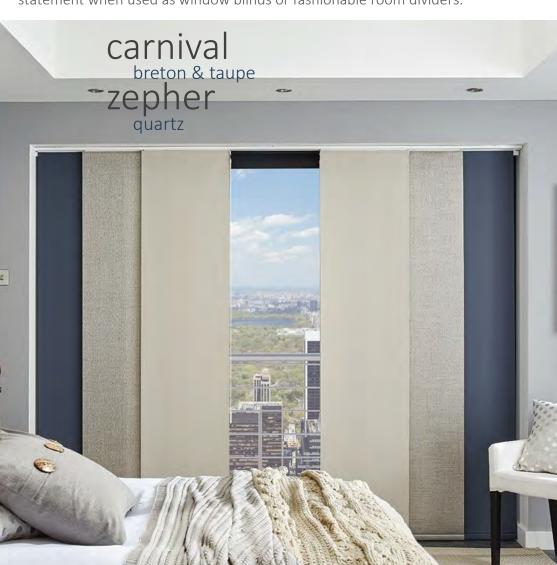

A mixture of patterned and plain panel blinds makes an impressive, bold statement when used as window blinds or fashionable room dividers.