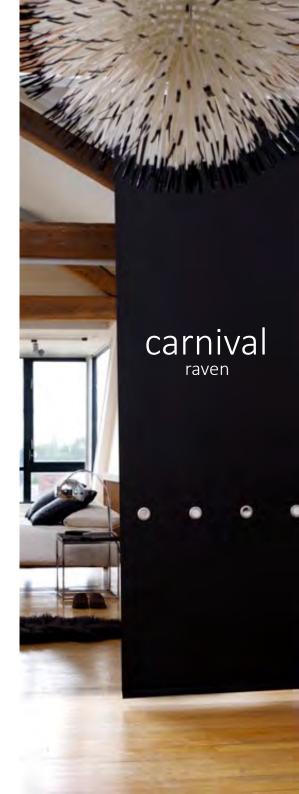

A panel blind looks stunning as a room divider that can be used to great effect in creating new living spaces within a modern home.

When open, the panels stack neatly behind one another allowing maximum light to enter the room. Sliding the panels into the closed position creates a unique fabric screen that provides light control and privacy.