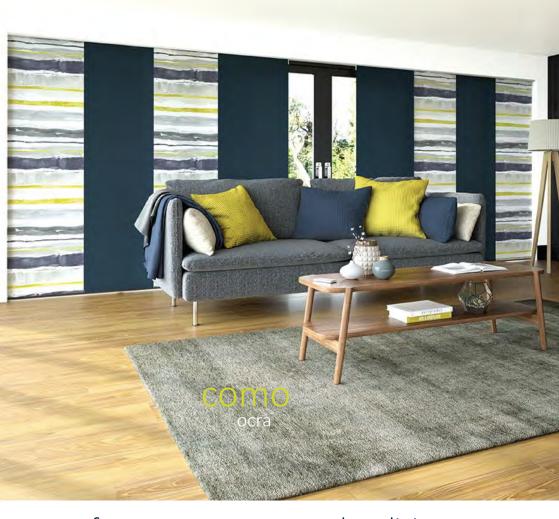

## available in a range of colours, prints, patterns & textures, panel blinds transform a room

The versatility of panel blinds create a fantastic option when considering new blinds for your home.

Whether it be a plain, pattern, print, grass effect or suede material, with such a multitude of styles you really will be spoilt for choice.

A mixture of patterned and plain panel blinds makes an impressive, bold statement when used as window blinds or fashionable room dividers.