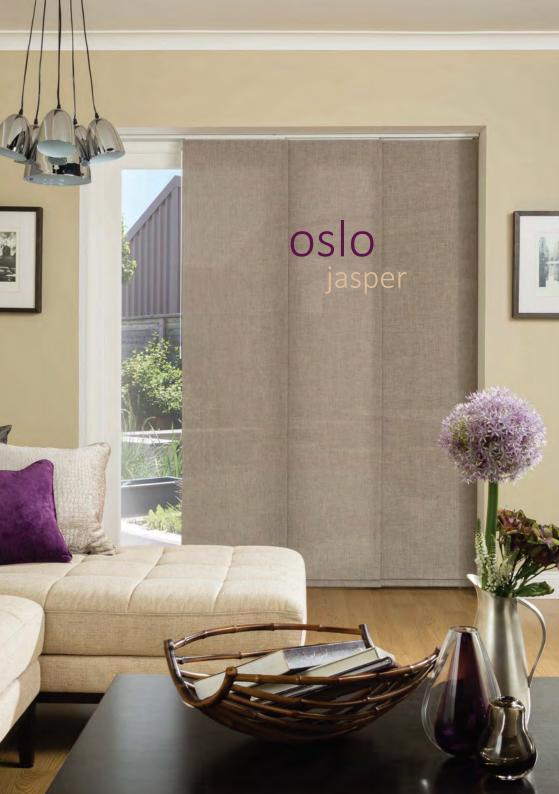

## available in a range of colours, prints, patterns & textures, panel blinds transform a room

The versatility of panel blinds create a fantastic option when considering new blinds for your home.

Whether it be a plain, pattern, print, grass effect or suede material, with such a multitude of styles you really will be spoilt for choice.

## personalise & accessorise

Whether you select either window blinds or room dividers you can personalise your choice with our eye catching accessories.

Eyelets, braids, flowers or even fabric colour mixes - the options are endless to create a unique and stylish window furnishing.