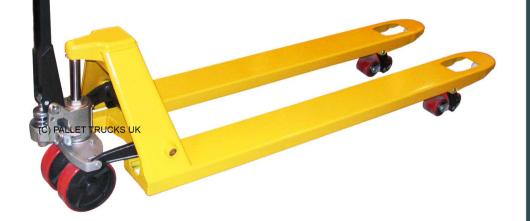

## BF2500A - Our best selling hand pallet truck

The BF2500A fully hydraulic hand pallet truck is a high quality product and our most popular pallet truck, it is indispensable in the work place.

These hand pallet trucks are reasonably priced but they still include a multitude of features.

Our most popular and reliable pallet truck has a 2500kg capacity and a german designed hydraulic pump unit.

Reliable, sturdy, torsion-resistant due to it's extremely strong high quality steel profile and German Wagner standard painting system, ensuring the best powder coating and painting quality.

All pivot points are greased to ensure excellent manoeuverability with effortless steering.

Chromed bearing bushes and joints ensure quiet running properties and a particularly long service life.

Supplied as standard with double PU rollers.