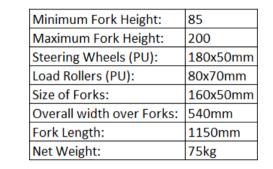

Our most popular and reliable pallet truck has a 2500kg capacity and a german designed hydraulic pump unit.

Reliable, sturdy, torsion-resistant due to it's extremely strong high quality steel profile and German Wagner standard painting system, ensuring the best powder coating and painting quality.

All pivot points are greased to ensure excellent manoeuverability with effortless steering.

Chromed bearing bushes and joints ensure quiet running properties and a particularly long service life.

Supplied as standard with double PU rollers.

3 position handle

540x1150mm forks - the most popular size for euro pallets

Fork widths of 160mm, leaving a gap between forks of 220mm

PallettrucksUK.co.uk is a trading name of Midland Bearings Ltd Registered in England and Wales Company Number 02839330 - VAT Registration Number GB 753996769