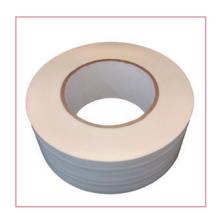

## RENDERPRO TAPE

### Easy tear, water resistant tough tape that leave no marks