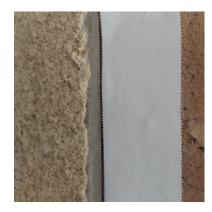

Walther Strong RenderPro Tape adheres to rough surfaces holding plastic sheeting and paper in place. It is a tough carrier to resist abrasion and is water resistant.

Contact us today for a free sample.

Waterproof with a good hold on brick surfaces

**Excellent for use during render applications** 

Easy tear, RenderPro Tape