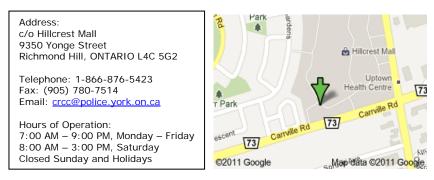

### **RICHMOND HILL Location**

Actions to be taken by all drivers before attending a Collision Reporting Centre:

- If it is safe to do so, remove vehicles from roadway.
- Exchange information with the other involved parties. (Names, drivers license #, addresses, phone numbers, insurance and vehicle particulars).
- If any, obtain names and phone numbers of independent witnesses.
- Attend with your vehicle, the CRC in the area which your accident happened. You must call police when the accident happens. Toronto: (416) 808-2222, York Region: (905) 830-0303
- Bring the following documentation with you to the CRC Driver's license, ownership and insurance.