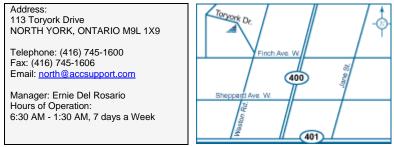

#### NORTH YORK Location

#### **Directions:**

The Toronto North Center is easily reached from all major arteries including Highways 400, 401 and 407. Exit Highway 400 at Finch Avenue West. Travel west to Weston Road. Turn North on Weston to the first lights. Turn left (West) onto Toryork to number 113.