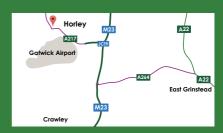

## Location

Gatwick Branch Reigate Road Hookwood Surrey RH6 0AU

#### Location

Based at our Gatwick branch in Hookwood. This is a mixed heavyside and lightside branch dealing with bricks, blocks, landscaping, timber, decorating, plumbing, etc.