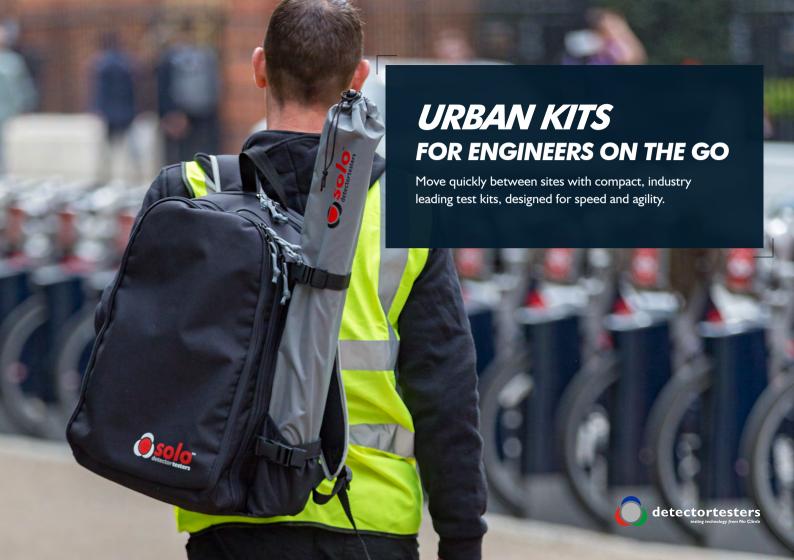

## **URBAN KITS**

All your fire detector test kit, including our new short poles, in a compact backpack. These brand new urban kits make moving around sites or whilst travelling, comfortable and hassle free.

## **COMPACT**

All your test kit, including our new 50% shorter poles, in a sleek compact backpack.