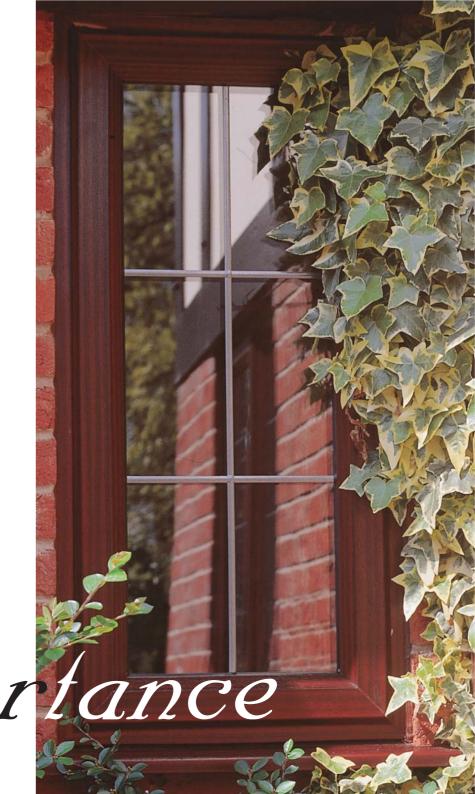

The end result is an attention to detail and finished perfection which takes some believing in today's mass production world.

Minor Details -Major Importance

Minor Details -Major Importance

Inward opening door with half panel, gold handle of hook bolts Frame in Mahogany W) oodgrain