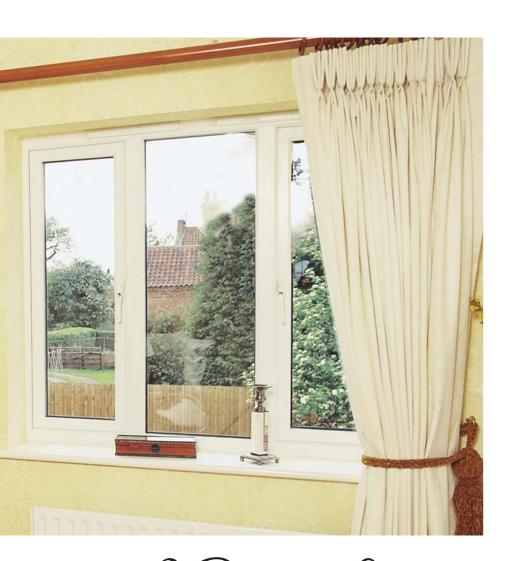

### A Stateme

Every house has its own unique character, a character that can be sympathetically enhanced by the addition of the perfect windows, windows which make a statement -

### nt of Quality

subtle or bold, restrained or dynamic, we will work with you to ensure that whatever your choice of style that statement is quality.