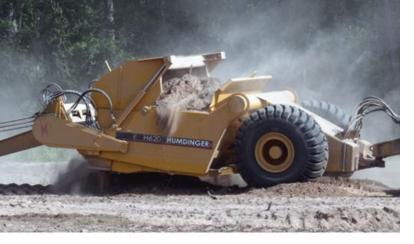

## **H620 FEATURES**

- 20.5 Cubic Yard Rated Capacity
- 130 Inches Cut Width
- 12 Inch Depth of Cut
- 143 Inch Trasport Width
- 29.5 x 29 Standard Tires
- Tall Ejector Prevents Carry Over
- · Abrasion Resistant AR Steel Floor
- Pushable Rear Frame and Bumper
- Adjustable Reversable Cuting Edges
- · 6 or 8 Inch Hitch Ball Designs

- Hydraulic Lines Routed for Long Life
- Efficient Cellular Structural Design
- Plated Fasteners, Pins and Hydraulic Components
- Brake Option
- Depth Gauge
- AWS D1.1 Certified Welders
- · Made in the USA
- · Other Options Available