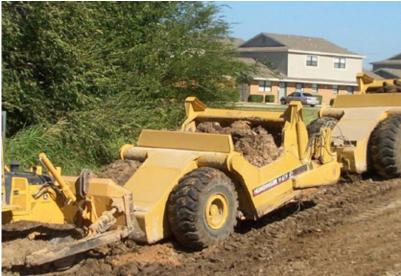

WITH OVER 90 YEARS OF COMBINED EXPERIENCE in engineering, manufacturing, and sales of elevating and pull scrapers, Humdinger Equipment, LTD., is proud to introduce the H620 Pull Scraper. The engineers that first introduced you to construction grade pull scrapers with Noble 417, Humdinger H619, and Humdinger H619G are committed to providing the best earth moving products in the market. Our engineers designed and manufactured the 613, 615, and 623 elevating scrapers for Caterpillar for over 20 years and continue to design the most sought after scrapers in the world. It is our engineering experience and commitment to excellence that allows Humdinger to develop and produce the best products on the market today.

## **H620 FEATURES**

- 20.5 Cubic Yard Rated Capacity
- 130 Inches Cut Width
- 12 Inch Depth of Cut
- 143 Inch Trasport Width
- 29.5 x 29 Standard Tires
- Tall Ejector Prevents Carry Over
- · Abrasion Resistant AR Steel Floor
- Pushable Rear Frame and Bumper
- Adjustable Reversable Cuting Edges
- · 6 or 8 Inch Hitch Ball Designs

- Hydraulic Lines Routed for Long Life
- Efficient Cellular Structural Design
- Plated Fasteners, Pins and Hydraulic Components
- Brake Option
- Depth Gauge
- AWS D1.1 Certified Welders
- · Made in the USA
- · Other Options Available