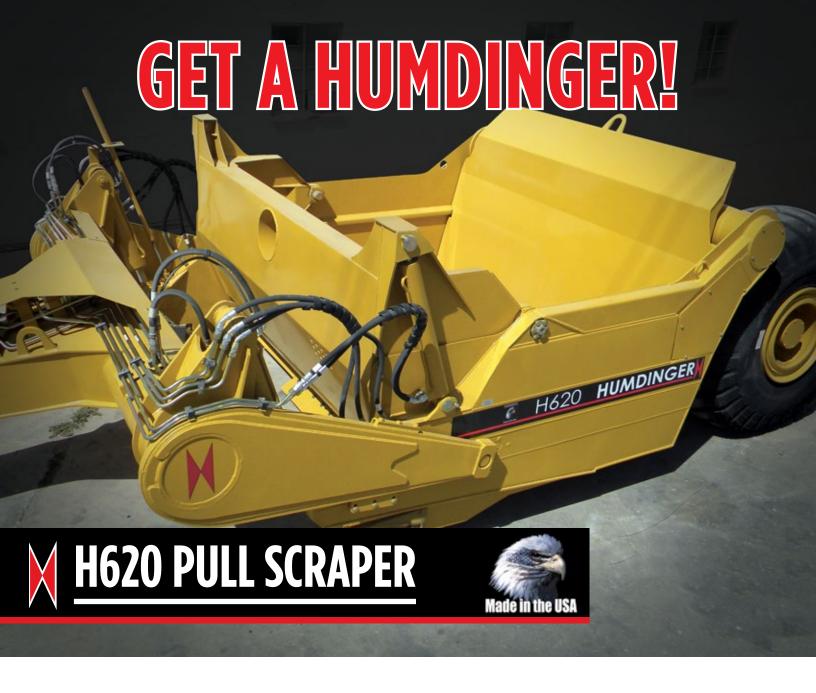

## **H620 FEATURES**

- 20.5 Cubic Yard Rated Capacity
- 130 Inches Cut Width
- 12 Inch Depth of Cut
- 143 Inch Trasport Width
- 29.5 x 29 Standard Tires
- Tall Ejector Prevents Carry Over
- · Abrasion Resistant AR Steel Floor
- Pushable Rear Frame and Bumper
- Adjustable Reversable Cuting Edges
- · 6 or 8 Inch Hitch Ball Designs

- Hydraulic Lines Routed for Long Life
- Efficient Cellular Structural Design
- Plated Fasteners, Pins and Hydraulic Components
- Brake Option
- Depth Gauge
- AWS D1.1 Certified Welders
- · Made in the USA
- · Other Options Available