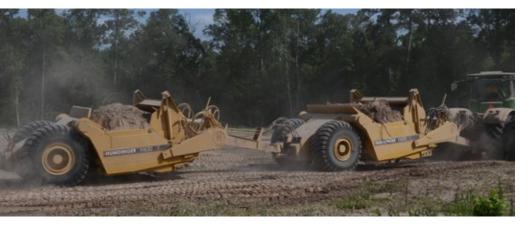

WITH OVER 90 YEARS OF COMBINED EXPERIENCE in engineering, manufacturing, and sales of elevating and pull scrapers, Humdinger Equipment, LTD., is proud to introduce the H620 Pull Scraper. The engineers that first introduced you to construction grade pull scrapers with Noble 417, Humdinger H619, and Humdinger H619G are committed to providing the best earth moving products in the market. Our engineers designed and manufactured the 613, 615, and 623 elevating scrapers for Caterpillar for over 20 years and continue to design the most sought after scrapers in the world. It is our engineering experience and commitment to excellence that allows Humdinger to develop and produce the best products on the market today.

## **H620 FEATURES**

- 20.5 Cubic Yard Rated Capacity
- 130 Inches Cut Width
- 12 Inch Depth of Cut
- 143 Inch Trasport Width
- 29.5 x 29 Standard Tires
- Tall Ejector Prevents Carry Over
- · Abrasion Resistant AR Steel Floor
- Pushable Rear Frame and Bumper
- Adjustable Reversable Cuting Edges
- · 6 or 8 Inch Hitch Ball Designs

- Hydraulic Lines Routed for Long Life
- Efficient Cellular Structural Design
- Plated Fasteners, Pins and Hydraulic Components
- Brake Option
- Depth Gauge
- AWS D1.1 Certified Welders
- · Made in the USA
- · Other Options Available