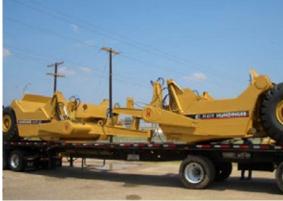

WITH OVER 90 YEARS OF COMBINED EXPERIENCE in engineering, manufacturing, and sales of elevating and pull scrapers, Humdinger Equipment, LTD., is proud to introduce the H620 Pull Scraper. The engineers that first introduced you to construction grade pull scrapers with Noble 417, Humdinger H619, and Humdinger H619G are committed to providing the best earth moving products in the market. Our engineers designed and manufactured the 613, 615, and 623 elevating scrapers for Caterpillar for over 20 years and continue to design the most sought after scrapers in the world. It is our engineering experience and commitment to excellence that allows Humdinger to develop and produce the best products on the market today.

## **H620 FEATURES**

- 20.5 Cubic Yard Rated Capacity
- 130 Inches Cut Width
- 12 Inch Depth of Cut
- 143 Inch Trasport Width
- 29.5 x 29 Standard Tires
- Tall Ejector Prevents Carry Over
- · Abrasion Resistant AR Steel Floor
- Pushable Rear Frame and Bumper
- Adjustable Reversable Cuting Edges
- · 6 or 8 Inch Hitch Ball Designs

- Hydraulic Lines Routed for Long Life
- Efficient Cellular Structural Design
- Plated Fasteners, Pins and Hydraulic Components
- Brake Option
- Depth Gauge
- AWS D1.1 Certified Welders
- · Made in the USA
- · Other Options Available