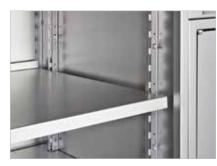

#### THE SUBSTANCE BEHIND THE SCENES

STAINLESS WASTE FLAP
Easy to clean. Handles heavy use.
Waste cans are sized for the cabinet.

**COUNTERTOP PENETRATIONS**Run cords or fountain syrup lines.

SHELF CUTOUTS

No cutting necessary to route cords or fountain syrup lines.

FIXED BASE
Covers utilities under the cabinet.

BASE UTILITY CHASE
Easily route wiring or plumbing at installation or later.

LEG BASE
Attractive legs for your cabinet base.