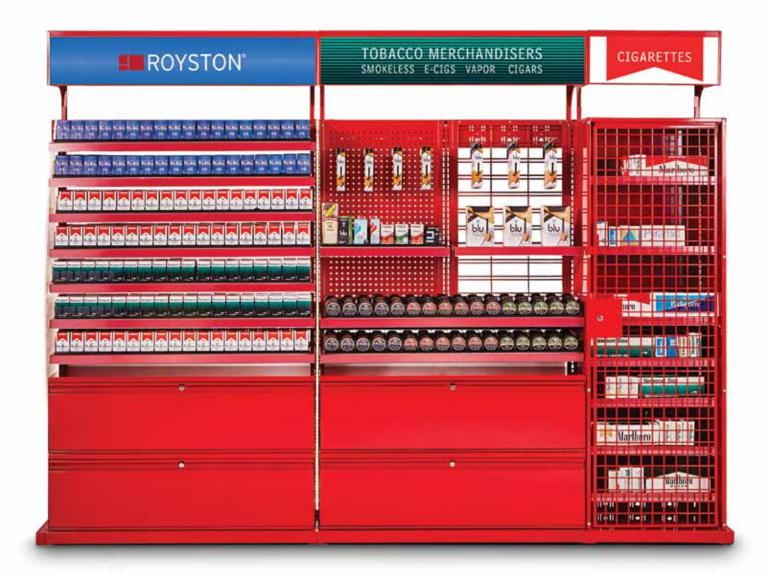

#### DISPLAYS AND TOBACCO TAILORED TO ANY SPACE

No two retailers are alike, and Royston doesn't expect its clients to fit one common mold. Instead, we customize spaces and displays to fit individual specs, within any conceivable footprint. Drawing on decades of expertise and innovation in specialty fixtures, we design and build in a way that brings the store owner's vision to life.

With Royston tobacco merchandisers, you have a turnkey solution for fixtures in colors and finishes that match your cabinetry and shelving to express your brand. Our standard fixtures incorporate the features that give you merchandising options for a comprehensive tobacco program; you can modify a unit as inventory changes to suit customer tastes. Floor- and wall-mounted units give you flexibility to fit the needs of your space.

#### OPTIONS FOR CHANGING TASTES AND INVENTORY

Solid, peg and wire backs let you merchandise any combination of standard cigarettes, cigars, E-cigarettes and smokeless tobacco products. You can reconfigure the unit to appeal to changing tastes or new markets or to merchandise new products. Royston tobacco merchandisers give you the flexibility to grow your program. And they're Altria-approved to make a difference to your bottom line.