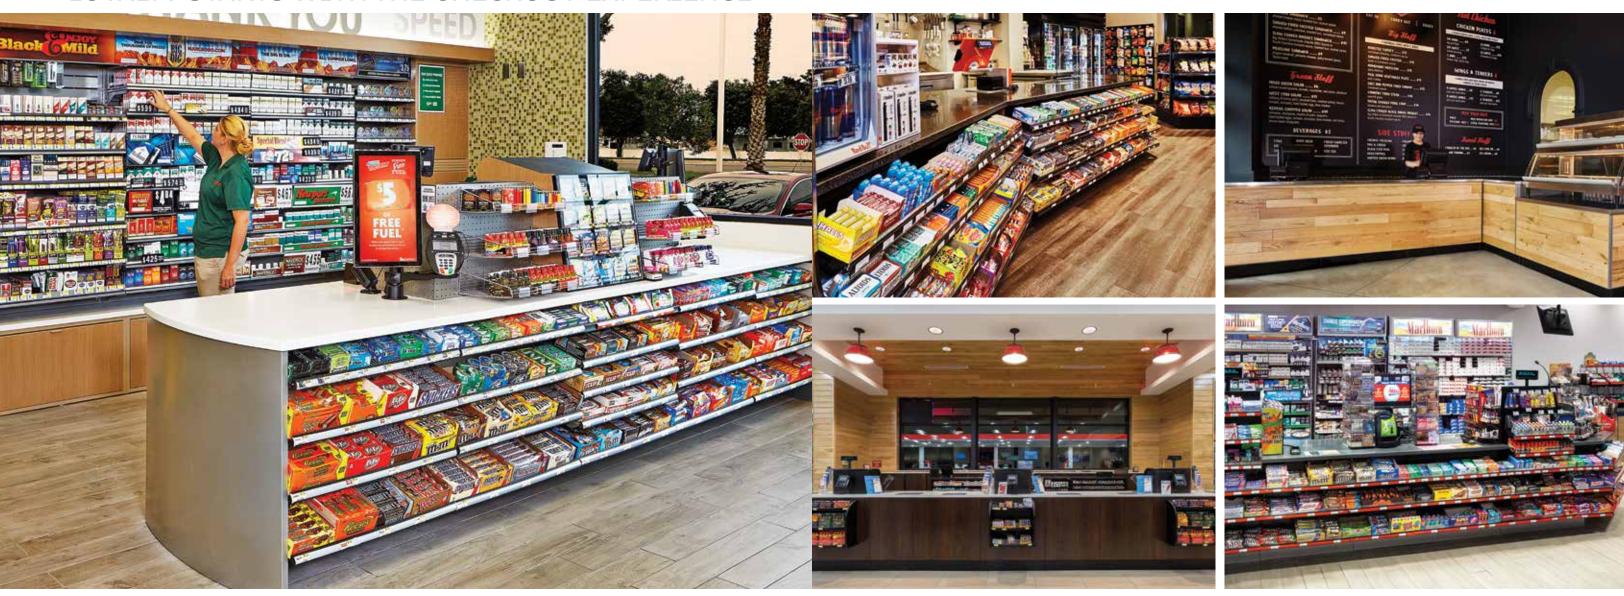

#### LOYALTY STARTS WITH THE CHECKOUT EXPERIENCE

More than anything else, a fast and smooth checkout process defines the positive shopping experience and will encourage return visits. Royston's core designs for the cash register area are geared not just to fit into the facility's overall merchandising plans, but also to enhance the checkout experience for both shoppers and store staff.

A well-conceived, functional sales counter setup can help stimulate last-minute impulse buys. Meanwhile, sales associates can efficiently complete essential tasks such as gas transactions and also have quick, easy access to key behind-the-counter items such as cigarettes and lottery tickets.

#### MERCHANDISING FLEXIBILITY

Seven of the top 10 C-store operators in America have realized the benefits of Royston merchandisers. They've come to appreciate how a store's design must always take into consideration the details that affect its bottom line: floor space, traffic zones, reach, facings, sight lines and, of course, shelf space. In retailing, shelf space is the name of the game, and Royston helps map out your store interior in order to utilize the most display area possible.

The Royston Modular Merchandising System (RMMS) delivers up to 30% more SKUs than ordinary shelving. The RMMS also can be easily reconfigured, as product mix changes. We work with clients to design and deliver modular-based systems that increase flexibility, are aesthetically pleasing, and showcase the brand.

#### DISPLAYS AND TOBACCO TAILORED TO ANY SPACE

No two retailers are alike, and Royston doesn't expect its clients to fit one common mold. Instead, we customize spaces and displays to fit individual specs, within any conceivable footprint. Drawing on decades of expertise and innovation in specialty fixtures, we design and build in a way that brings the store owner's vision to life.

With Royston tobacco merchandisers, you have a turnkey solution for fixtures in colors and finishes that match your cabinetry and shelving to express your brand. Our standard fixtures incorporate the features that give you merchandising options for a comprehensive tobacco program; you can modify a unit as inventory changes to suit customer tastes. Floor- and wall-mounted units give you flexibility to fit the needs of your space.

#### OPTIONS FOR CHANGING TASTES AND INVENTORY

Solid, peg and wire backs let you merchandise any combination of standard cigarettes, cigars, E-cigarettes and smokeless tobacco products. You can reconfigure the unit to appeal to changing tastes or new markets or to merchandise new products. Royston tobacco merchandisers give you the flexibility to grow your program. And they're Altria-approved to make a difference to your bottom line.