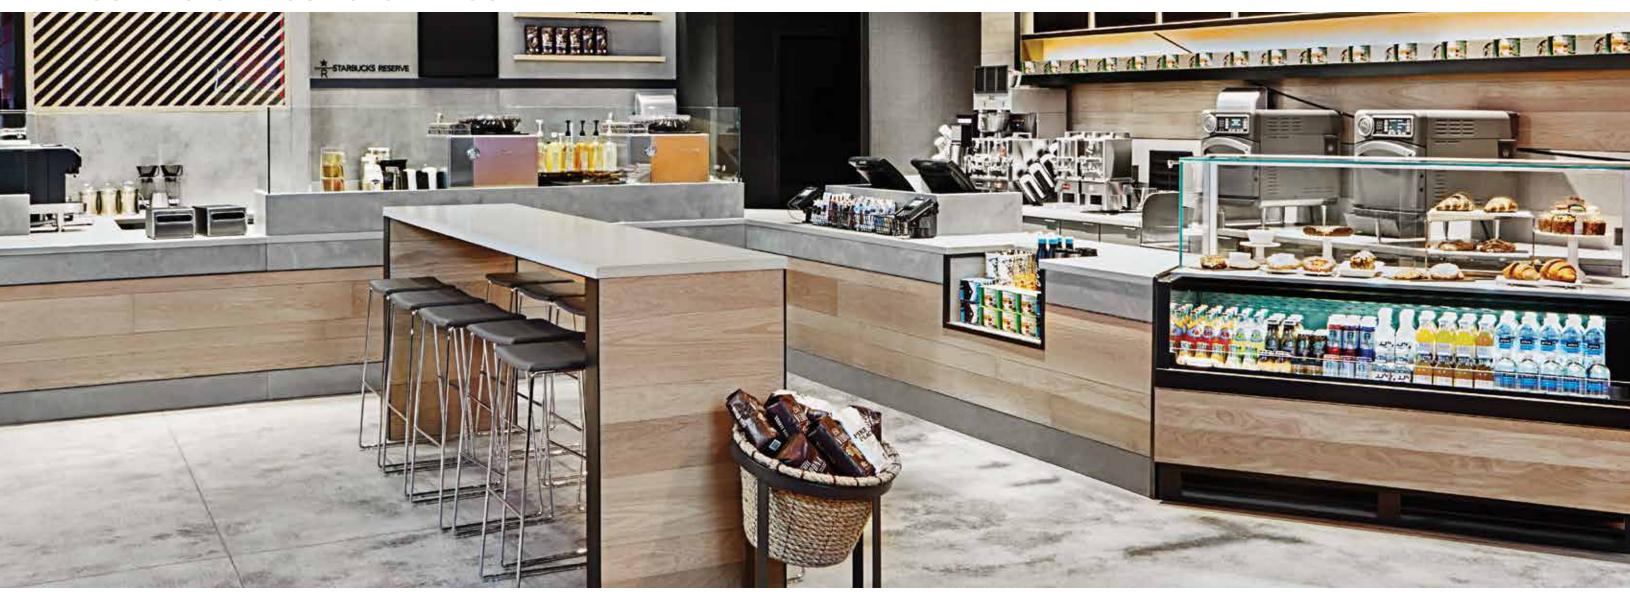

# COFFEE & BEVERAGE BARS THAT TAKE THE HEAT & HUMIDITY

For beverage operations to be successful, the presentation area must be high quality, attractive, accessible and impeccably clean. Royston coffee and beverage bars are true workhorses that keep the liquids pouring and the traffic flowing. The easy-to-clean counter surfaces are water-, mold- and mildew-resistant. Our modular metal cabinetry supports daily use of heavy coffee and ice equipment and makes it simple for employees to store and change out supplies. The cabinetry has been both time-tested and weight-tested and is operationally tailored for durability and convenience.

Royston has installed more than 20,000 coffee bars that serve customers easily and quickly all over the country. Throughout the years, we have perfected the art of coffee bar layout and design, installing systems that create flow around a bar, efficiently dispense coffee accessories, and countertops that ensure adequate heat dispersal. It's all in the details, and in the structure. Royston sturdy cabinets and countertops take all the heat and spills that coffee can dish out and will perform for 20-plus years.

#### LET THE FOOD BE THE HERO

Royston can help you with your prepared foods and "store-within-a-store" environments. Our tempting, self-serve pastry cases can be easily customized with features such as three-sided viewing, adjustable shelving, optional lighting, anti-slam doors and integrated POP holders. All Royston products are built to customer specs, and can be matched for a seamless appearance next to your existing equipment.