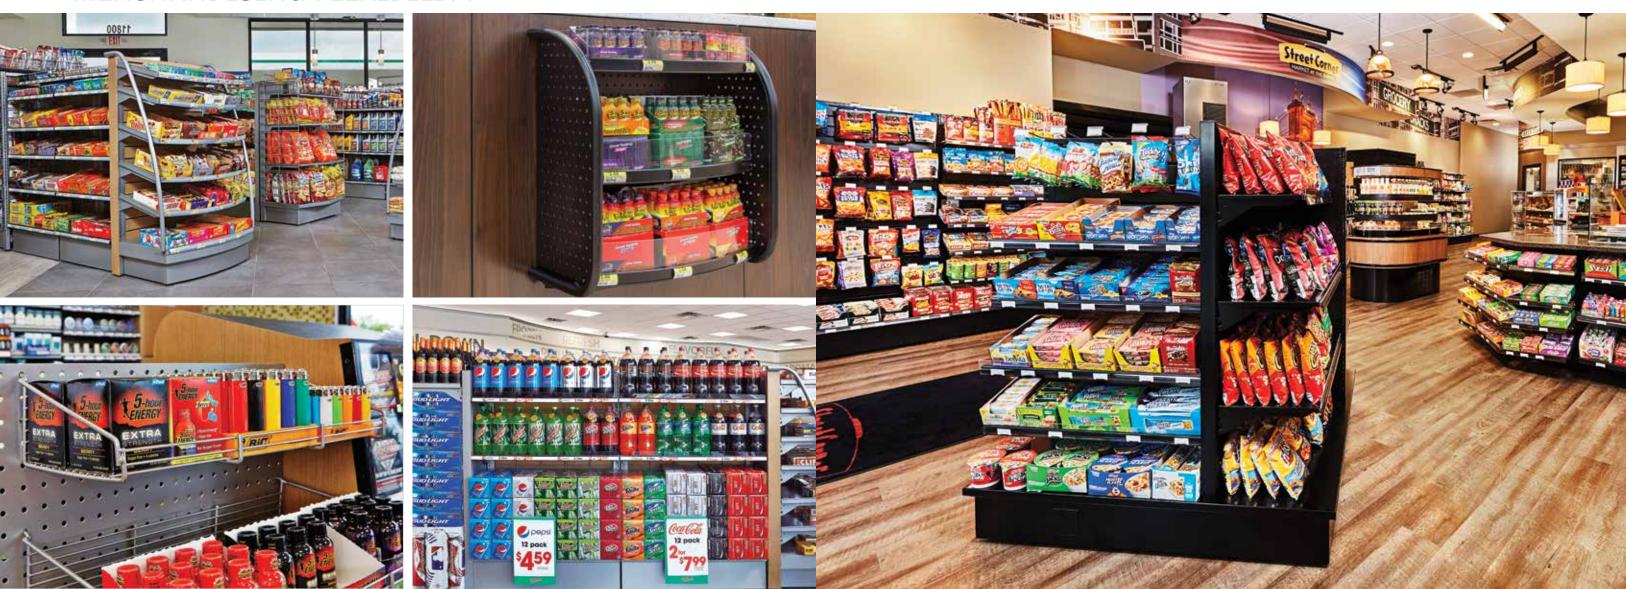

#### MERCHANDISING FLEXIBILITY

Seven of the top 10 C-store operators in America have realized the benefits of Royston merchandisers. They've come to appreciate how a store's design must always take into consideration the details that affect its bottom line: floor space, traffic zones, reach, facings, sight lines and, of course, shelf space. In retailing, shelf space is the name of the game, and Royston helps map out your store interior in order to utilize the most display area possible.

The Royston Modular Merchandising System (RMMS) delivers up to 30% more SKUs than ordinary shelving. The RMMS also can be easily reconfigured, as product mix changes. We work with clients to design and deliver modular-based systems that increase flexibility, are aesthetically pleasing, and showcase the brand.