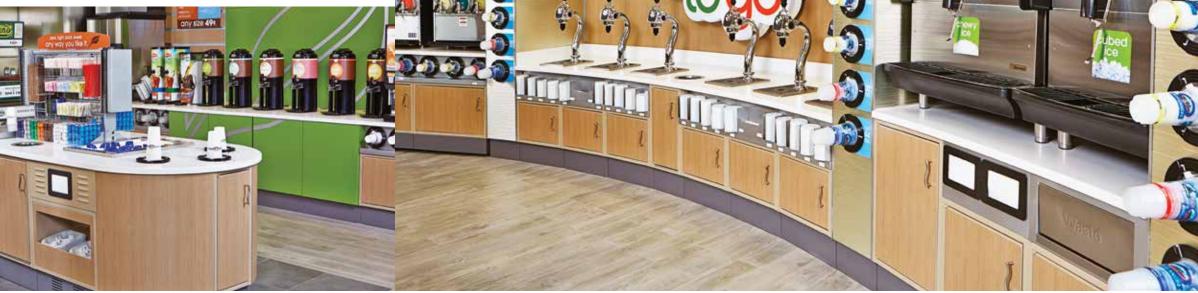

# COFFEE & BEVERAGE BARS THAT TAKE THE HEAT & HUMIDITY

For beverage operations to be successful, the presentation area must be high quality, attractive, accessible and impeccably clean. Royston coffee and beverage bars are true workhorses that keep the liquids pouring and the traffic flowing. The easy-to-clean counter surfaces are water-, mold- and mildew-resistant. Our modular metal cabinetry supports daily use of heavy coffee and ice equipment and makes it simple for employees to store and change out supplies. The cabinetry has been both time-tested and weight-tested and is operationally tailored for durability and convenience.

Royston has installed more than 20,000 coffee bars that serve customers easily and quickly all over the country. Throughout the years, we have perfected the art of coffee bar layout and design, installing systems that create flow around a bar, efficiently dispense coffee accessories, and countertops that ensure adequate heat dispersal. It's all in the details, and in the structure. Royston sturdy cabinets and countertops take all the heat and spills that coffee can dish out and will perform for 20-plus years.