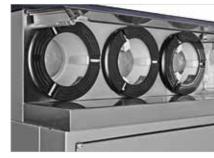

LOOSE BOTTOM
Removable for easy access to plumbing and electrical.

STEP SHELF Keeps countertops organized.

NSF OFFSET EDGE
Prevents liquid from running inside the cabinet.

CUP DISPENSER
Adjusts for a wide range of cup sizes, without tools or adapters.

CONDIMENT TRAYS
Organize lids, straws and condiments.

CUP AND CONDIMENT COVER Protects cups and condiments from spills.

BUILT-IN LEVELER
Easy access for leveling.

NSF STANDARDS Want NSF? Just tell us. We are ready.