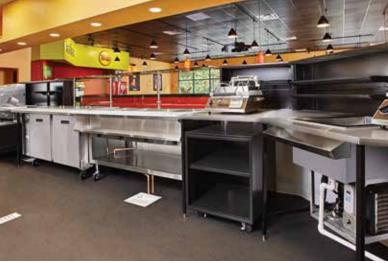

# COFFEE & BEVERAGE BARS THAT TAKE THE HEAT & HUMIDITY

For beverage operations to be successful, the presentation area must be high quality, attractive, accessible and impeccably clean. Royston coffee and beverage bars are true workhorses that keep the liquids pouring and the traffic flowing. The easy-to-clean counter surfaces are water-, mold- and mildew-resistant. Our modular metal cabinetry supports daily use of heavy coffee and ice equipment and makes it simple for employees to store and change out supplies. The cabinetry has been both time-tested and weight-tested and is operationally tailored for durability and convenience.

Royston has installed more than 20,000 coffee bars that serve customers easily and quickly all over the country. Throughout the years, we have perfected the art of coffee bar layout and design, installing systems that create flow around a bar, efficiently dispense coffee accessories, and countertops that ensure adequate heat dispersal. It's all in the details, and in the structure. Royston sturdy cabinets and countertops take all the heat and spills that coffee can dish out and will perform for 20-plus years.