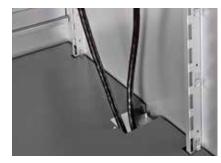

No cutting necessary to route cords or fountain syrup lines.

FIXED BASE
Covers utilities under the cabinet.

BASE UTILITY CHASE
Easily route wiring or plumbing at installation or later.

LEG BASE
Attractive legs for your cabinet base.