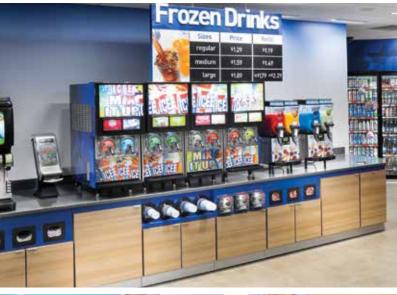

# COFFEE & BEVERAGE BARS THAT TAKE THE HEAT & HUMIDITY

For beverage operations to be successful, the presentation area must be high quality, attractive, accessible and impeccably clean. Royston coffee and beverage bars are true workhorses that keep the liquids pouring and the traffic flowing. The easy-to-clean counter surfaces are water-, mold- and mildew-resistant. Our modular metal cabinetry supports daily use of heavy coffee and ice equipment and makes it simple for employees to store and change out supplies. The cabinetry has been both time-tested and weight-tested and is operationally tailored for durability and convenience.

Royston has installed more than 20,000 coffee bars that serve customers easily and quickly all over the country. Throughout the years, we have perfected the art of coffee bar layout and design, installing systems that create flow around a bar, efficiently dispense coffee accessories, and countertops that ensure adequate heat dispersal. It's all in the details, and in the structure. Royston sturdy cabinets and countertops take all the heat and spills that coffee can dish out and will perform for 20-plus years.