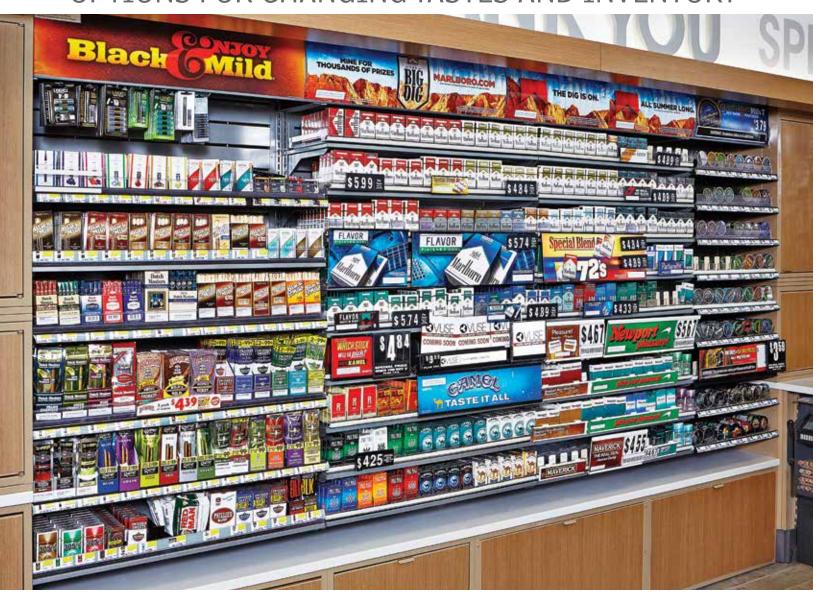

#### DISPLAYS AND TOBACCO TAILORED TO ANY SPACE

No two retailers are alike, and Royston doesn't expect its clients to fit one common mold. Instead, we customize spaces and displays to fit individual specs, within any conceivable footprint. Drawing on decades of expertise and innovation in specialty fixtures, we design and build in a way that brings the store owner's vision to life.

With Royston tobacco merchandisers, you have a turnkey solution for fixtures in colors and finishes that match your cabinetry and shelving to express your brand. Our standard fixtures incorporate the features that give you merchandising options for a comprehensive tobacco program; you can modify a unit as inventory changes to suit customer tastes. Floor- and wall-mounted units give you flexibility to fit the needs of your space.

#### OPTIONS FOR CHANGING TASTES AND INVENTORY

Solid, peg and wire backs let you merchandise any combination of standard cigarettes, cigars, E-cigarettes and smokeless tobacco products. You can reconfigure the unit to appeal to changing tastes or new markets or to merchandise new products. Royston tobacco merchandisers give you the flexibility to grow your program. And they're Altria-approved to make a difference to your bottom line.