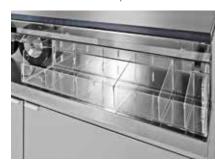

LOOSE BOTTOM
Removable for easy access to plumbing and electrical.

STEP SHELF Keeps countertops organized.

NSF OFFSET EDGE
Prevents liquid from running inside the cabinet.

CUP DISPENSER
Adjusts for a wide range of cup sizes, without tools or adapters.

CONDIMENT TRAYS
Organize lids, straws and condiments.

CUP AND CONDIMENT COVER Protects cups and condiments from spills.

BUILT-IN LEVELER
Easy access for leveling.

NSF STANDARDS Want NSF? Just tell us. We are ready.