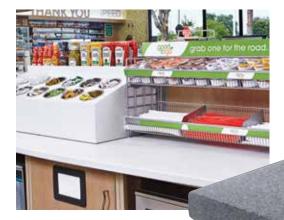

# COFFEE & BEVERAGE BARS THAT TAKE THE HEAT & HUMIDITY

For beverage operations to be successful, the presentation area must be high quality, attractive, accessible and impeccably clean. Royston coffee and beverage bars are true workhorses that keep the liquids pouring and the traffic flowing. The easy-to-clean counter surfaces are water-, mold- and mildew-resistant. Our modular metal cabinetry supports daily use of heavy coffee and ice equipment and makes it simple for employees to store and change out supplies. The cabinetry has been both time-tested and weight-tested and is operationally tailored for durability and convenience.

Royston has installed more than 20,000 coffee bars that serve customers easily and quickly all over the country. Throughout the years, we have perfected the art of coffee bar layout and design, installing systems that create flow around a bar, efficiently dispense coffee accessories, and countertops that ensure adequate heat dispersal. It's all in the details, and in the structure. Royston sturdy cabinets and countertops take all the heat and spills that coffee can dish out and will perform for 20-plus years.