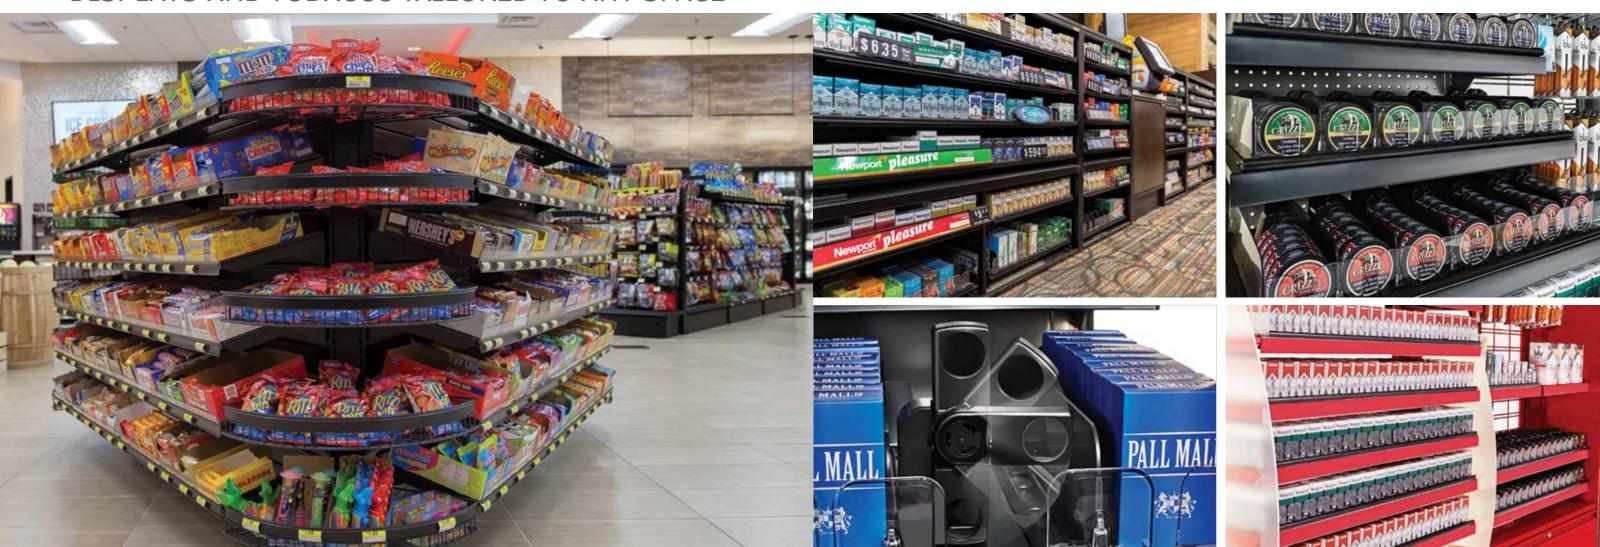

#### DISPLAYS AND TOBACCO TAILORED TO ANY SPACE

No two retailers are alike, and Royston doesn't expect its clients to fit one common mold. Instead, we customize spaces and displays to fit individual specs, within any conceivable footprint. Drawing on decades of expertise and innovation in specialty fixtures, we design and build in a way that brings the store owner's vision to life.

With Royston tobacco merchandisers, you have a turnkey solution for fixtures in colors and finishes that match your cabinetry and shelving to express your brand. Our standard fixtures incorporate the features that give you merchandising options for a comprehensive tobacco program; you can modify a unit as inventory changes to suit customer tastes. Floor- and wall-mounted units give you flexibility to fit the needs of your space.

#### OPTIONS FOR CHANGING TASTES AND INVENTORY

Solid, peg and wire backs let you merchandise any combination of standard cigarettes, cigars, E-cigarettes and smokeless tobacco products. You can reconfigure the unit to appeal to changing tastes or new markets or to merchandise new products. Royston tobacco merchandisers give you the flexibility to grow your program. And they're Altria-approved to make a difference to your bottom line.