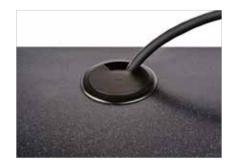

#### THE SUBSTANCE BEHIND THE SCENES

STAINLESS WASTE FLAP
Easy to clean. Handles heavy use.
Waste cans are sized for the cabinet.

**COUNTERTOP PENETRATIONS**Run cords or fountain syrup lines.

SHELF CUTOUTS

No cutting necessary to route cords or fountain syrup lines.

FIXED BASE
Covers utilities under the cabinet.

BASE UTILITY CHASE
Easily route wiring or plumbing at installation or later.

LEG BASE
Attractive legs for your cabinet base.