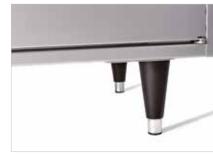

No cutting necessary to route cords or fountain syrup lines.

FIXED BASE
Covers utilities under the cabinet.

BASE UTILITY CHASE
Easily route wiring or plumbing at installation or later.

LEG BASE
Attractive legs for your cabinet base.

CONDIMENT TRAYS
Organize lids, straws and condiments.

CUP AND CONDIMENT COVER Protects cups and condiments from spills.

BUILT-IN LEVELER
Easy access for leveling.

NSF STANDARDS Want NSF? Just tell us. We are ready.