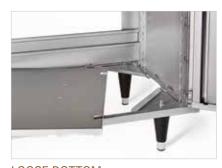

LOOSE BOTTOM
Removable for easy access to plumbing and electrical.

STEP SHELF Keeps countertops organized.

NSF OFFSET EDGE
Prevents liquid from running inside the cabinet.

CUP DISPENSER
Adjusts for a wide range of cup sizes, without tools or adapters.

CONDIMENT TRAYS
Organize lids, straws and condiments.

CUP AND CONDIMENT COVER Protects cups and condiments from spills.

BUILT-IN LEVELER
Easy access for leveling.

NSF STANDARDS Want NSF? Just tell us. We are ready.