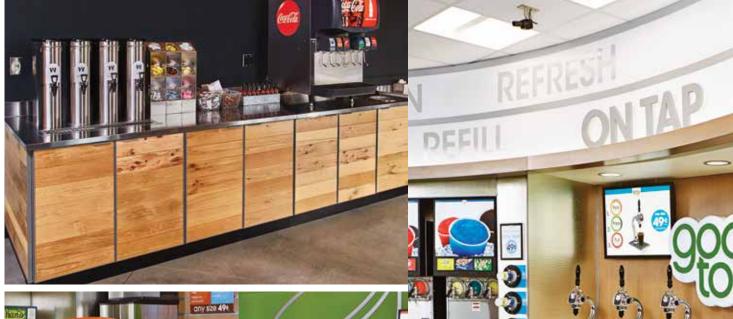

# COFFEE & BEVERAGE BARS THAT TAKE THE HEAT & HUMIDITY

For beverage operations to be successful, the presentation area must be high quality, attractive, accessible and impeccably clean. Royston coffee and beverage bars are true workhorses that keep the liquids pouring and the traffic flowing. The easy-to-clean counter surfaces are water-, mold- and mildew-resistant. Our modular metal cabinetry supports daily use of heavy coffee and ice equipment and makes it simple for employees to store and change out supplies. The cabinetry has been both time-tested and weight-tested and is operationally tailored for durability and convenience.

Royston has installed more than 20,000 coffee bars that serve customers easily and quickly all over the country. Throughout the years, we have perfected the art of coffee bar layout and design, installing systems that create flow around a bar, efficiently dispense coffee accessories, and countertops that ensure adequate heat dispersal. It's all in the details, and in the structure. Royston sturdy cabinets and countertops take all the heat and spills that coffee can dish out and will perform for 20-plus years.