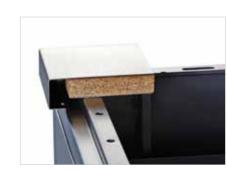

#### SOLID SURFACE

Includes ¼" plywood substructure with aluminum- backer moisture barrier, to prevent tops from sagging.

NATURAL STONE

Select from a broad assortment of quartz and natural stone surfaces designed for commercial environments.

#### THE SUBSTANCE BEHIND THE SCENES

STAINLESS WASTE FLAP
Easy to clean. Handles heavy use.
Waste cans are sized for the cabinet.

**COUNTERTOP PENETRATIONS**Run cords or fountain syrup lines.

SHELF CUTOUTS