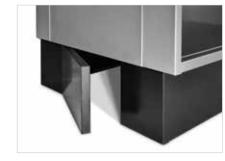

#### THE SUBSTANCE BEHIND THE SCENES

STAINLESS WASTE FLAP
Easy to clean. Handles heavy use.
Waste cans are sized for the cabinet.

**COUNTERTOP PENETRATIONS**Run cords or fountain syrup lines.

SHELF CUTOUTS

No cutting necessary to route cords or fountain syrup lines.

FIXED BASE
Covers utilities under the cabinet.

BASE UTILITY CHASE
Easily route wiring or plumbing at installation or later.

LEG BASE
Attractive legs for your cabinet base.