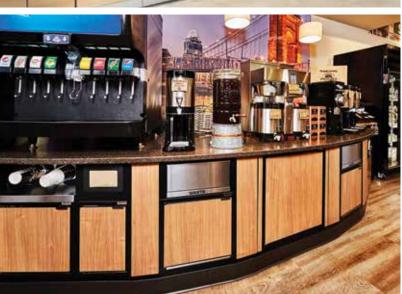

# COFFEE & BEVERAGE BARS THAT TAKE THE HEAT & HUMIDITY

For beverage operations to be successful, the presentation area must be high quality, attractive, accessible and impeccably clean. Royston coffee and beverage bars are true workhorses that keep the liquids pouring and the traffic flowing. The easy-to-clean counter surfaces are water-, mold- and mildew-resistant. Our modular metal cabinetry supports daily use of heavy coffee and ice equipment and makes it simple for employees to store and change out supplies. The cabinetry has been both time-tested and weight-tested and is operationally tailored for durability and convenience.

Royston has installed more than 20,000 coffee bars that serve customers easily and quickly all over the country. Throughout the years, we have perfected the art of coffee bar layout and design, installing systems that create flow around a bar, efficiently dispense coffee accessories, and countertops that ensure adequate heat dispersal. It's all in the details, and in the structure. Royston sturdy cabinets and countertops take all the heat and spills that coffee can dish out and will perform for 20-plus years.