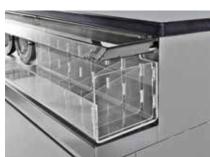

LOOSE BOTTOM
Removable for easy access to plumbing and electrical.

STEP SHELF Keeps countertops organized.

NSF OFFSET EDGE
Prevents liquid from running inside the cabinet.

CUP DISPENSER
Adjusts for a wide range of cup sizes, without tools or adapters.

CONDIMENT TRAYS
Organize lids, straws and condiments.

CUP AND CONDIMENT COVER Protects cups and condiments from spills.

BUILT-IN LEVELER
Easy access for leveling.

NSF STANDARDS Want NSF? Just tell us. We are ready.