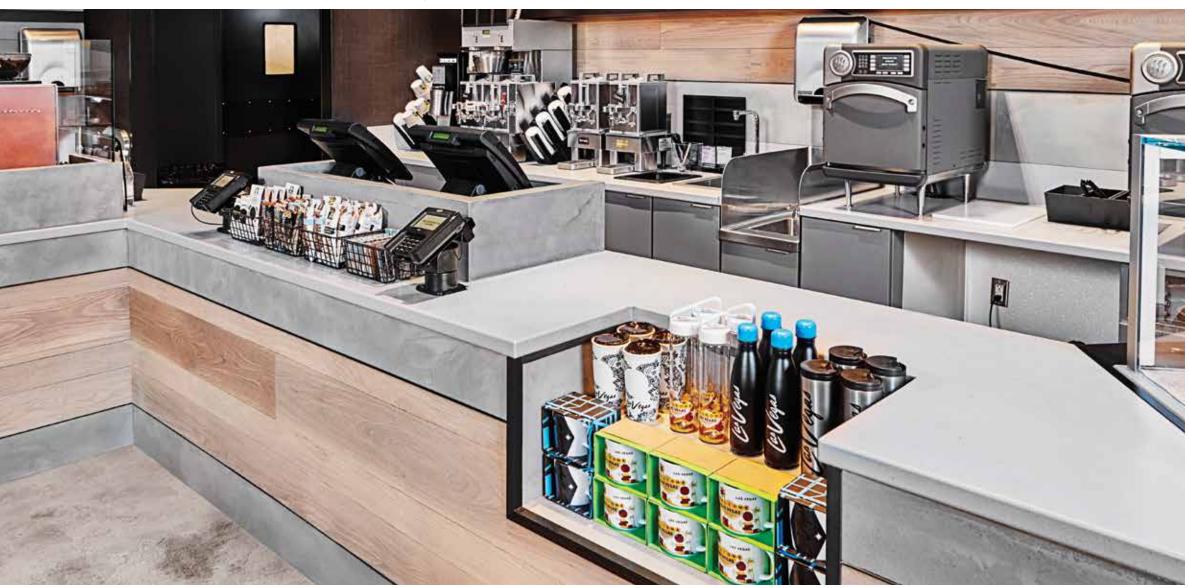

# COFFEE & BEVERAGE BARS THAT TAKE THE HEAT & HUMIDITY

For beverage operations to be successful, the presentation area must be high quality, attractive, accessible and impeccably clean. Royston coffee and beverage bars are true workhorses that keep the liquids pouring and the traffic flowing. The easy-to-clean counter surfaces are water-, mold- and mildew-resistant. Our modular metal cabinetry supports daily use of heavy coffee and ice equipment and makes it simple for employees to store and change out supplies. The cabinetry has been both time-tested and weight-tested and is operationally tailored for durability and convenience.

Royston has installed more than 20,000 coffee bars that serve customers easily and quickly all over the country. Throughout the years, we have perfected the art of coffee bar layout and design, installing systems that create flow around a bar, efficiently dispense coffee accessories, and countertops that ensure adequate heat dispersal. It's all in the details, and in the structure. Royston sturdy cabinets and countertops take all the heat and spills that coffee can dish out and will perform for 20-plus years.