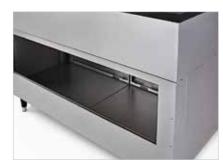

LOOSE BOTTOM
Removable for easy access to plumbing and electrical.

STEP SHELF Keeps countertops organized.

NSF OFFSET EDGE
Prevents liquid from running inside the cabinet.

CUP DISPENSER
Adjusts for a wide range of cup sizes, without tools or adapters.