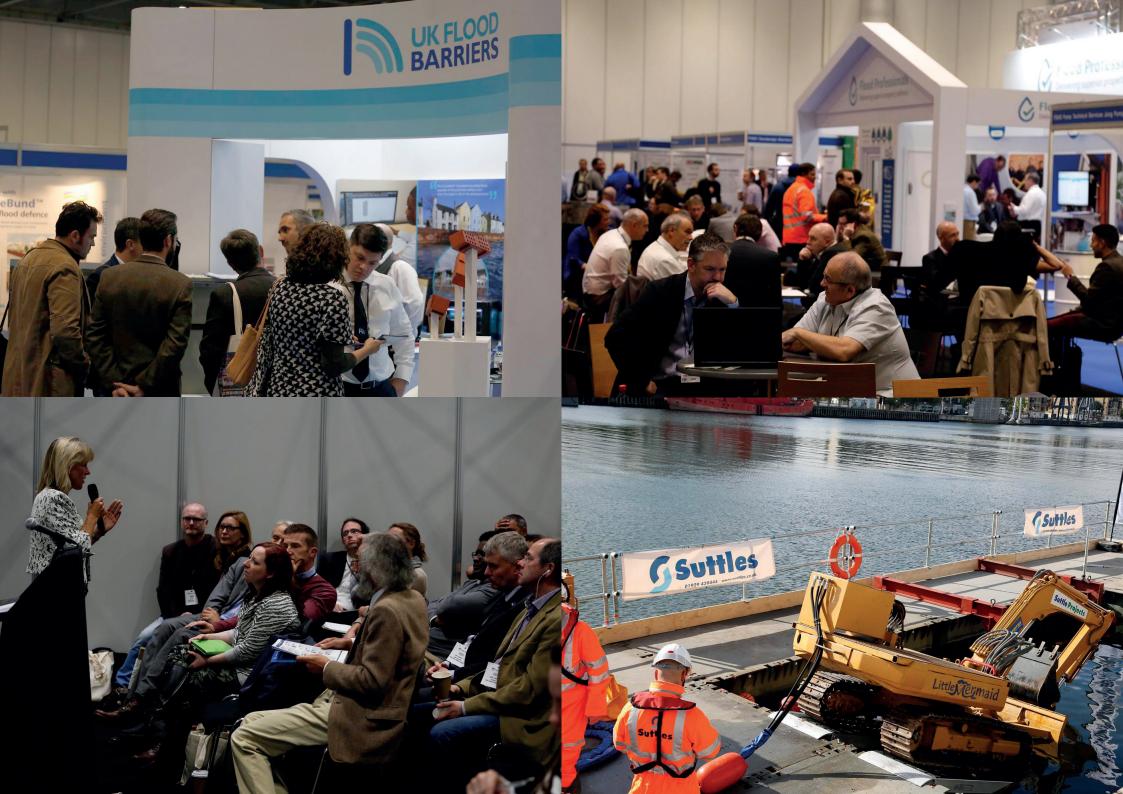

# **POST SHOW REPORT 2015**

The Flood Expo once again received a fantastic response from exhibitors and visitors alike over its two day run in October, continuing its proud reputation for producing the flood industry's premier conference and exhibition

2,283 ATTENDING 150 EXHIBITORS 80 SEMINARS PANEL DEBATES LIVE DEMOS ON THE THAMES SEARCH AND RESCUE NETWORKING AREA ENVIRONMENT AGENCY NETWORKING AREA

Flood Expo rewarded us with a very decent number of quality enquiries, especially for our passive flood defence barrier, Auto Dam. Ham Baker Group certainly benefits from exhibiting at such a focused show. 2016 will see us increase the size of our stand for the third consecutive year. If you're in any way connected to the flood defence industry, Flood Expo is an absolute must.